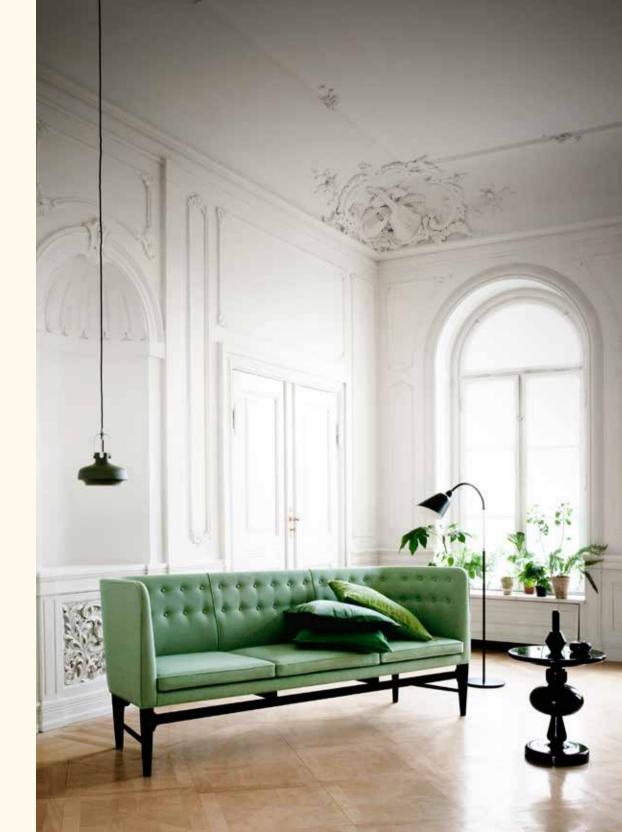

#### MAYOR SOFA AJ5

BY ARNE JACOBSEN & FLEMMING LASSEN

#### THE MAYOR SOFA

THE MAYOR SOFA WAS CREATED FOR

SØLLERØD CITY HALL, BUILT FROM 1939-1942 AS PART OF
A TOTAL DESIGN WHERE ARNE JACOBSEN AND FLEMMING

LASSEN WERE THE MAIN ARCHITECTS FOR EVERYTHING FROM
THE BUILDING'S APPEARANCE TO THE DESIGN OF
FURNITURE AND DOOR HANDLES. THE SOFA STANDS OUT
FROM THE FURNITURE THEY BOTH ARE KNOWN FOR TODAY.
THE MAYOR SOFA FEATURES A UNIQUE STYLE
THAT DRAWS AS MUCH ON THE DANISH TRADITIONS OF FINE
WOODS AND FUNCTIONAL SOLUTIONS
AS ON THE INTERNATIONAL MODERNISM FOR WHICH THE
TWO ARCHITECTS ARE FAMOUS.