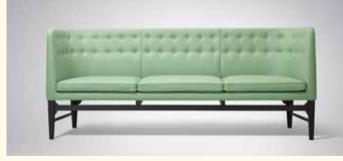

#### MAYOR SOFA AJ5

BY ARNE JACOBSEN & FLEMMING LASSEN

#### THE MAYOR SOFA

THE MAYOR SOFA WAS CREATED FOR

SØLLERØD CITY HALL, BUILT FROM 1939-1942 AS PART OF
A TOTAL DESIGN WHERE ARNE JACOBSEN AND FLEMMING

LASSEN WERE THE MAIN ARCHITECTS FOR EVERYTHING FROM
THE BUILDING'S APPEARANCE TO THE DESIGN OF
FURNITURE AND DOOR HANDLES. THE SOFA STANDS OUT
FROM THE FURNITURE THEY BOTH ARE KNOWN FOR TODAY.
THE MAYOR SOFA FEATURES A UNIQUE STYLE
THAT DRAWS AS MUCH ON THE DANISH TRADITIONS OF FINE
WOODS AND FUNCTIONAL SOLUTIONS
AS ON THE INTERNATIONAL MODERNISM FOR WHICH THE
TWO ARCHITECTS ARE FAMOUS.