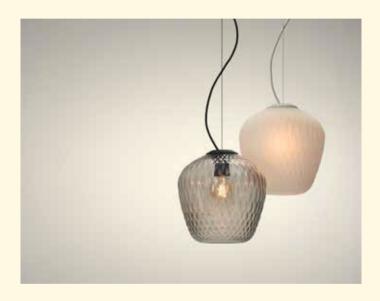

#### **COPENHAGEN PENDANT**

COPENHAGEN PENDANT IS AN EXERCISE IN CONTRASTS.

COMBINING THE CLASSIC AND THE MODERN, THE MARITIME

AND THE INDUSTRIAL, IT IS SPACE COPENHAGEN'S NEW

PENDANT LAMP FOR &TRADITION. FOLLOWING THE SUCCESS

OF THE FLY SOFA SERIES, &TRADITION HAVE COLLABORATED

WITH SPACE COPENHAGEN AGAIN TO PRODUCE A

LUMINAIRE IN LACQUERED METAL.

COPENHAGEN PENDANT SC6 SC7 SC8

BY SPACE COPENHAGEN