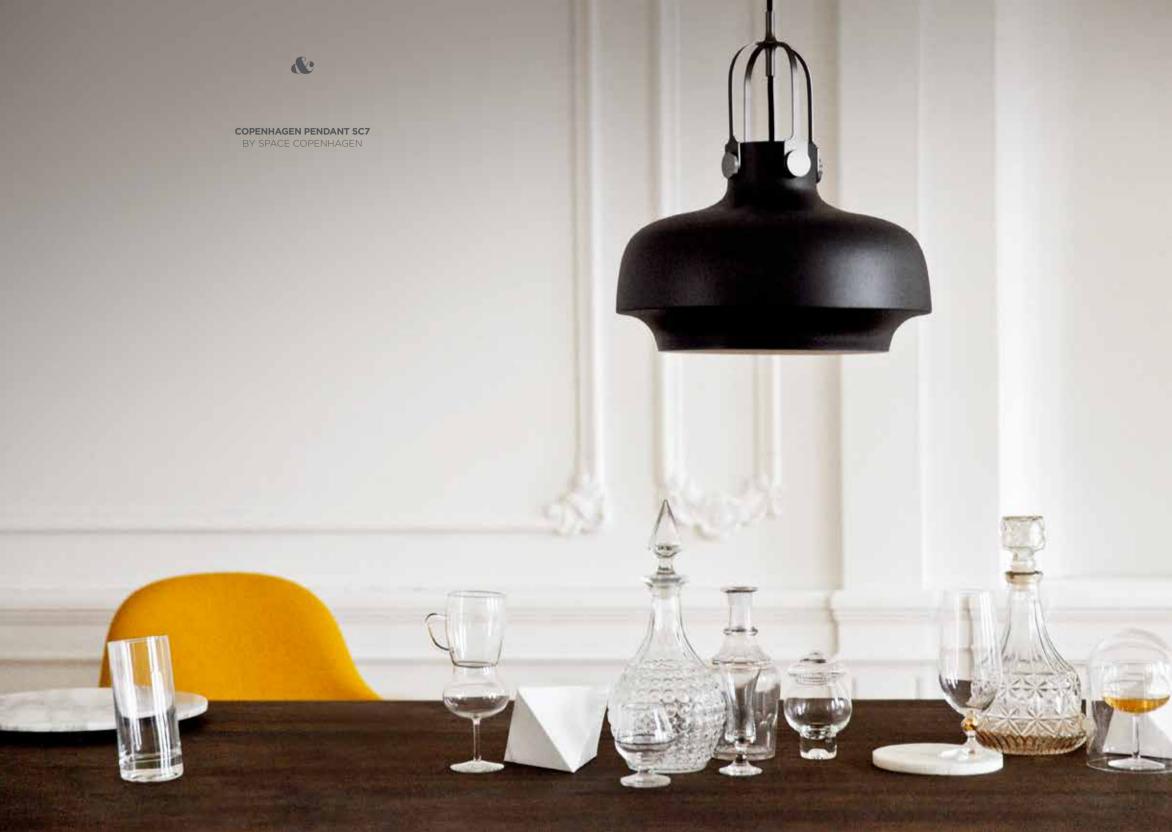

#### **COPENHAGEN PENDANT**

COPENHAGEN PENDANT IS AN EXERCISE IN CONTRASTS.

COMBINING THE CLASSIC AND THE MODERN, THE MARITIME

AND THE INDUSTRIAL, IT IS SPACE COPENHAGEN'S NEW

PENDANT LAMP FOR &TRADITION. FOLLOWING THE SUCCESS

OF THE FLY SOFA SERIES, &TRADITION HAVE COLLABORATED

WITH SPACE COPENHAGEN AGAIN TO PRODUCE A

LUMINAIRE IN LACQUERED METAL.

COPENHAGEN PENDANT SC6 SC7 SC8

BY SPACE COPENHAGEN