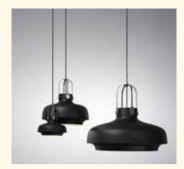

#### **COPENHAGEN PENDANT**

COPENHAGEN PENDANT IS AN EXERCISE IN CONTRASTS.

COMBINING THE CLASSIC AND THE MODERN, THE MARITIME

AND THE INDUSTRIAL, IT IS SPACE COPENHAGEN'S NEW

PENDANT LAMP FOR &TRADITION. FOLLOWING THE SUCCESS

OF THE FLY SOFA SERIES, &TRADITION HAVE COLLABORATED

WITH SPACE COPENHAGEN AGAIN TO PRODUCE A

LUMINAIRE IN LACQUERED METAL.

COPENHAGEN PENDANT SC6 SC7 SC8

BY SPACE COPENHAGEN