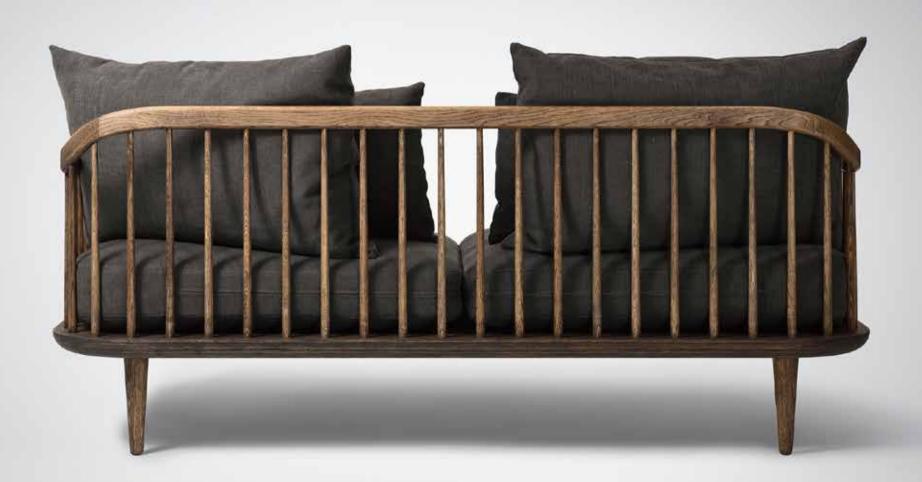

#### **FLY SOFA**

"WE WANTED TO MAKE A SOFA WHICH HAD THE
CHARACTER OF BEING A PIECE OF FURNITURE, WITH
SCULPTURAL ELEMENTS AND WOOD. AT THE SAME TIME, IT
HAD TO BE VERY COMFORTABLE."

SPACE COPENHAGEN

#### FLY SOFA SC3, FLY TABLE SC4

BY SPACE COPENHAGEN

#### FLY CHAIR SC1 - FLY TABLE SC4

BY SPACE COPENHAGEN