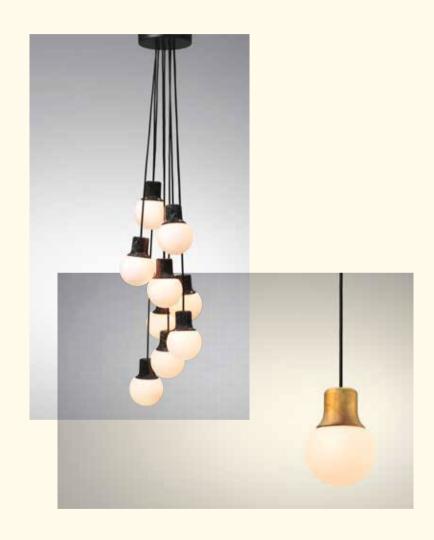

#### **COPENHAGEN PENDANT**

COPENHAGEN PENDANT IS AN EXERCISE IN CONTRASTS.

COMBINING THE CLASSIC AND THE MODERN, THE MARITIME

AND THE INDUSTRIAL, IT IS SPACE COPENHAGEN'S NEW

PENDANT LAMP FOR &TRADITION. FOLLOWING THE SUCCESS

OF THE FLY SOFA SERIES, &TRADITION HAVE COLLABORATED

WITH SPACE COPENHAGEN AGAIN TO PRODUCE A

LUMINAIRE IN LACQUERED METAL.

COPENHAGEN PENDANT SC6 SC7 SC8

BY SPACE COPENHAGEN