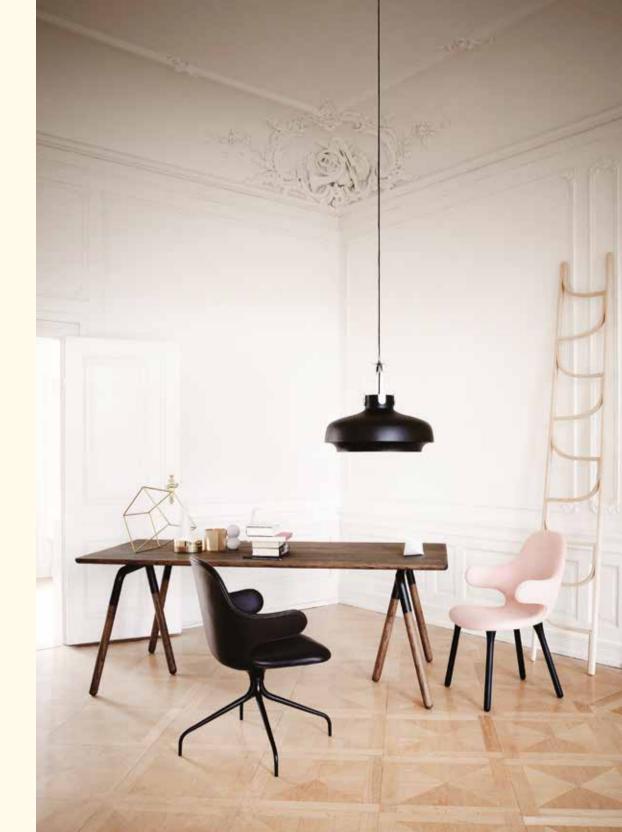

#### **COPENHAGEN PENDANT**

COPENHAGEN PENDANT IS AN EXERCISE IN CONTRASTS.

COMBINING THE CLASSIC AND THE MODERN, THE MARITIME

AND THE INDUSTRIAL, IT IS SPACE COPENHAGEN'S NEW

PENDANT LAMP FOR &TRADITION. FOLLOWING THE SUCCESS

OF THE FLY SOFA SERIES, &TRADITION HAVE COLLABORATED

WITH SPACE COPENHAGEN AGAIN TO PRODUCE A

LUMINAIRE IN LACQUERED METAL.

COPENHAGEN PENDANT SC6 SC7 SC8

BY SPACE COPENHAGEN

COPENHAGEN PENDANT SC6 SC7 SC8 BY SPACE COPENHAGEN

CATCH CHAIR JH2 BY JAIME HAYON

SHUFFLE TABLE MH1 MARBLE EDIT. BY PETER HAGEN

RAFT TABLE NA2 BY NORM.ARCHITECTS

FLOWERPOT VP4 BY VERNER PANTON

COPENHAGEN PENDANT SC6 BY SPACE COPENHAGEN