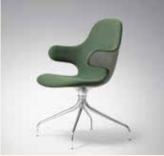

#### **CATCH CHAIR**

"WHEN I WAS DRAWING CATCH CHAIR, I DREW A MAN
WITH OPEN ARMS, LIKE A CHAIR THAT WANTS TO CATCH
YOU. AND IT WORKS LIKE THAT."

JAIME HAYON