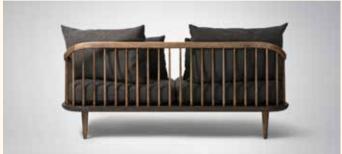

#### MAYOR SOFA AJ5

BY ARNE JACOBSEN & FLEMMING LASSEN

#### THE MAYOR SOFA

THE MAYOR SOFA WAS CREATED FOR

SØLLERØD CITY HALL, BUILT FROM 1939-1942 AS PART OF
A TOTAL DESIGN WHERE ARNE JACOBSEN AND FLEMMING

LASSEN WERE THE MAIN ARCHITECTS FOR EVERYTHING FROM
THE BUILDING'S APPEARANCE TO THE DESIGN OF
FURNITURE AND DOOR HANDLES. THE SOFA STANDS OUT
FROM THE FURNITURE THEY BOTH ARE KNOWN FOR TODAY.
THE MAYOR SOFA FEATURES A UNIQUE STYLE
THAT DRAWS AS MUCH ON THE DANISH TRADITIONS OF FINE
WOODS AND FUNCTIONAL SOLUTIONS
AS ON THE INTERNATIONAL MODERNISM FOR WHICH THE
TWO ARCHITECTS ARE FAMOUS.