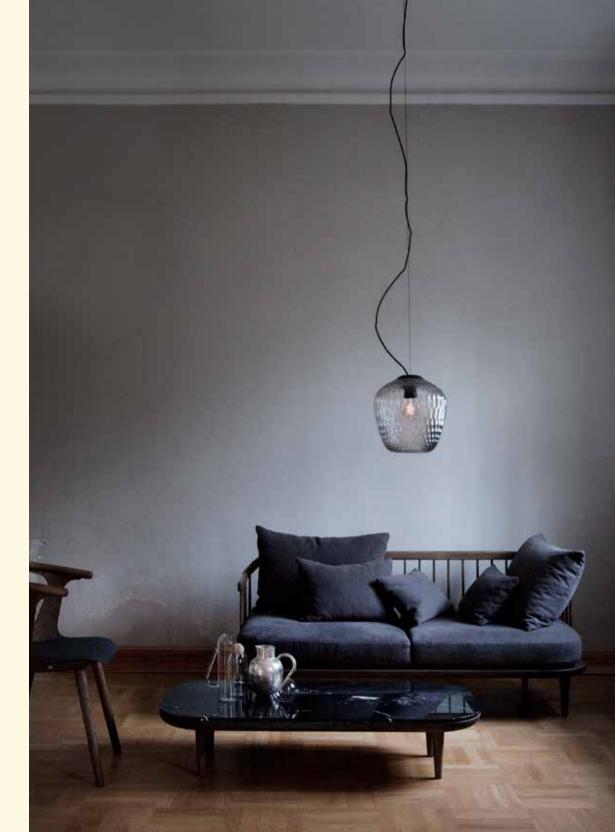

#### **COPENHAGEN PENDANT**

COPENHAGEN PENDANT IS AN EXERCISE IN CONTRASTS.

COMBINING THE CLASSIC AND THE MODERN, THE MARITIME

AND THE INDUSTRIAL, IT IS SPACE COPENHAGEN'S NEW

PENDANT LAMP FOR &TRADITION. FOLLOWING THE SUCCESS

OF THE FLY SOFA SERIES, &TRADITION HAVE COLLABORATED

WITH SPACE COPENHAGEN AGAIN TO PRODUCE A

LUMINAIRE IN LACQUERED METAL.

COPENHAGEN PENDANT SC6 SC7 SC8

BY SPACE COPENHAGEN