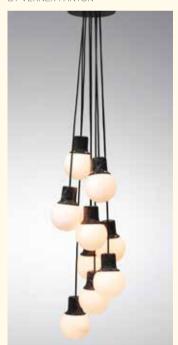

#### **COPENHAGEN PENDANT**

COPENHAGEN PENDANT IS AN EXERCISE IN CONTRASTS.

COMBINING THE CLASSIC AND THE MODERN, THE MARITIME

AND THE INDUSTRIAL, IT IS SPACE COPENHAGEN'S NEW

PENDANT LAMP FOR &TRADITION. FOLLOWING THE SUCCESS

OF THE FLY SOFA SERIES, &TRADITION HAVE COLLABORATED

WITH SPACE COPENHAGEN AGAIN TO PRODUCE A

LUMINAIRE IN LACQUERED METAL.

COPENHAGEN PENDANT SC6 SC7 SC8

BY SPACE COPENHAGEN