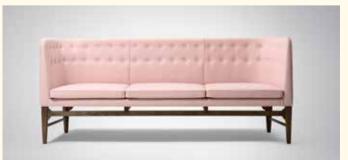

#### MAYOR SOFA AJ5

BY ARNE JACOBSEN & FLEMMING LASSEN

#### THE MAYOR SOFA

THE MAYOR SOFA WAS CREATED FOR

SØLLERØD CITY HALL, BUILT FROM 1939-1942 AS PART OF
A TOTAL DESIGN WHERE ARNE JACOBSEN AND FLEMMING

LASSEN WERE THE MAIN ARCHITECTS FOR EVERYTHING FROM
THE BUILDING'S APPEARANCE TO THE DESIGN OF
FURNITURE AND DOOR HANDLES. THE SOFA STANDS OUT
FROM THE FURNITURE THEY BOTH ARE KNOWN FOR TODAY.
THE MAYOR SOFA FEATURES A UNIQUE STYLE
THAT DRAWS AS MUCH ON THE DANISH TRADITIONS OF FINE
WOODS AND FUNCTIONAL SOLUTIONS
AS ON THE INTERNATIONAL MODERNISM FOR WHICH THE
TWO ARCHITECTS ARE FAMOUS.