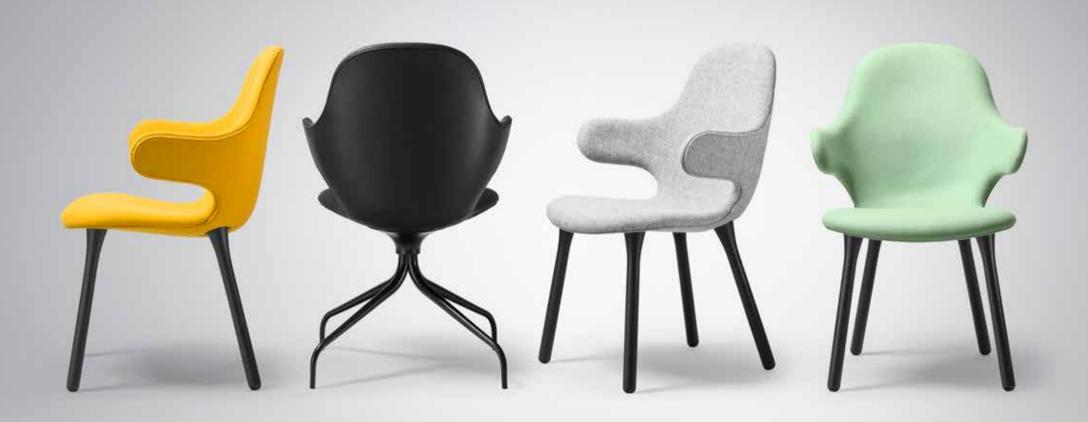

#### **CATCH CHAIR**

"WHEN I WAS DRAWING CATCH CHAIR, I DREW A MAN
WITH OPEN ARMS, LIKE A CHAIR THAT WANTS TO CATCH
YOU. AND IT WORKS LIKE THAT."

JAIME HAYON