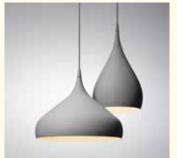

#### **COPENHAGEN PENDANT**

COPENHAGEN PENDANT IS AN EXERCISE IN CONTRASTS.

COMBINING THE CLASSIC AND THE MODERN, THE MARITIME

AND THE INDUSTRIAL, IT IS SPACE COPENHAGEN'S NEW

PENDANT LAMP FOR &TRADITION. FOLLOWING THE SUCCESS

OF THE FLY SOFA SERIES, &TRADITION HAVE COLLABORATED

WITH SPACE COPENHAGEN AGAIN TO PRODUCE A

LUMINAIRE IN LACQUERED METAL.

COPENHAGEN PENDANT SC6 SC7 SC8

BY SPACE COPENHAGEN