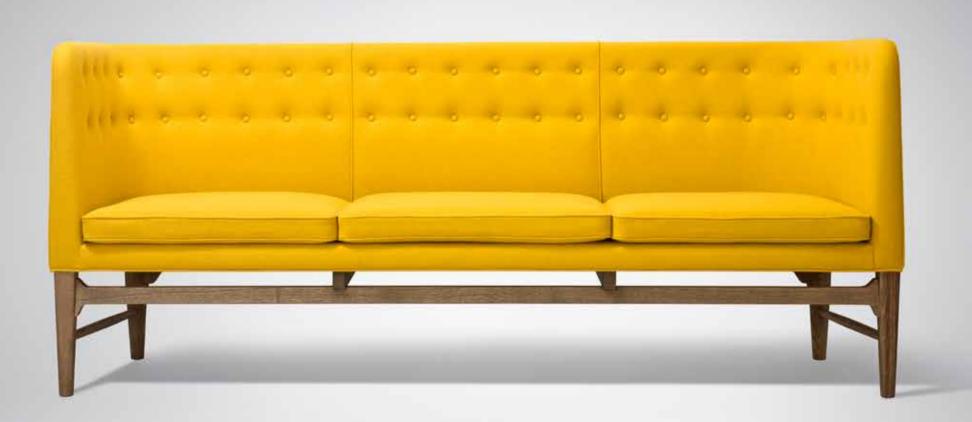

#### MAYOR SOFA AJ5

BY ARNE JACOBSEN & FLEMMING LASSEN

#### THE MAYOR SOFA

THE MAYOR SOFA WAS CREATED FOR

SØLLERØD CITY HALL, BUILT FROM 1939-1942 AS PART OF
A TOTAL DESIGN WHERE ARNE JACOBSEN AND FLEMMING

LASSEN WERE THE MAIN ARCHITECTS FOR EVERYTHING FROM
THE BUILDING'S APPEARANCE TO THE DESIGN OF
FURNITURE AND DOOR HANDLES. THE SOFA STANDS OUT
FROM THE FURNITURE THEY BOTH ARE KNOWN FOR TODAY.
THE MAYOR SOFA FEATURES A UNIQUE STYLE
THAT DRAWS AS MUCH ON THE DANISH TRADITIONS OF FINE
WOODS AND FUNCTIONAL SOLUTIONS
AS ON THE INTERNATIONAL MODERNISM FOR WHICH THE
TWO ARCHITECTS ARE FAMOUS.