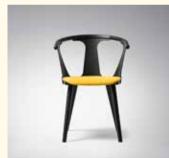

#### **CATCH CHAIR**

"WHEN I WAS DRAWING CATCH CHAIR, I DREW A MAN
WITH OPEN ARMS, LIKE A CHAIR THAT WANTS TO CATCH
YOU. AND IT WORKS LIKE THAT."

JAIME HAYON