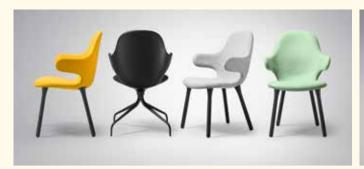

#### **CATCH CHAIR**

"WHEN I WAS DRAWING CATCH CHAIR, I DREW A MAN
WITH OPEN ARMS, LIKE A CHAIR THAT WANTS TO CATCH
YOU. AND IT WORKS LIKE THAT."

JAIME HAYON