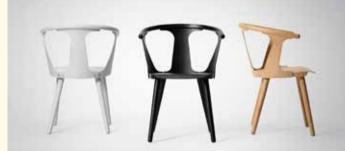

#### **CATCH CHAIR**

"WHEN I WAS DRAWING CATCH CHAIR, I DREW A MAN
WITH OPEN ARMS, LIKE A CHAIR THAT WANTS TO CATCH
YOU. AND IT WORKS LIKE THAT."

JAIME HAYON