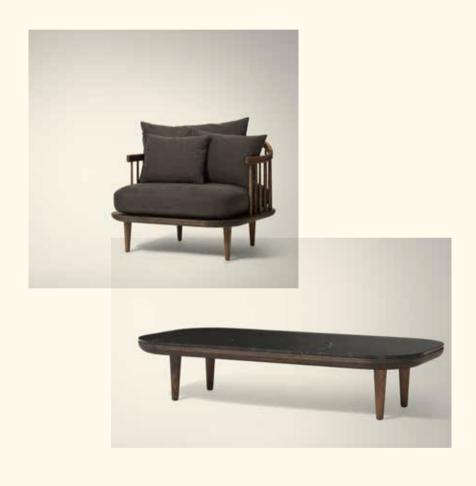

#### **FLY SOFA**

"WE WANTED TO MAKE A SOFA WHICH HAD THE
CHARACTER OF BEING A PIECE OF FURNITURE, WITH
SCULPTURAL ELEMENTS AND WOOD. AT THE SAME TIME, IT
HAD TO BE VERY COMFORTABLE."

SPACE COPENHAGEN

#### FLY SOFA SC3, FLY TABLE SC4

BY SPACE COPENHAGEN

#### FLY CHAIR SC1 - FLY TABLE SC4

BY SPACE COPENHAGEN