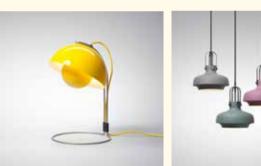

#### **COPENHAGEN PENDANT**

COPENHAGEN PENDANT IS AN EXERCISE IN CONTRASTS.

COMBINING THE CLASSIC AND THE MODERN, THE MARITIME

AND THE INDUSTRIAL, IT IS SPACE COPENHAGEN'S NEW

PENDANT LAMP FOR &TRADITION. FOLLOWING THE SUCCESS

OF THE FLY SOFA SERIES, &TRADITION HAVE COLLABORATED

WITH SPACE COPENHAGEN AGAIN TO PRODUCE A

LUMINAIRE IN LACQUERED METAL.

COPENHAGEN PENDANT SC6 SC7 SC8

BY SPACE COPENHAGEN