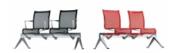

### floatingframe - BA2

Beam seating system with structure in stove enamelled, polished or chromed aluminium; seat made of two bigframe arms and fire retardant PVC covered polyester mesh or leather or in Kvadrat® fabric. (Orizontal beam in extruded aluminium is only available in the stove enamelled and polished version).

Ideal for relaxing, comfortable, elegant, functional and ergonomic in private or public areas, floatingframe guarantees the same comfort in numerous applications. A connecting seating system with arms, available with stove enamelled, polished or chromed structure, can be