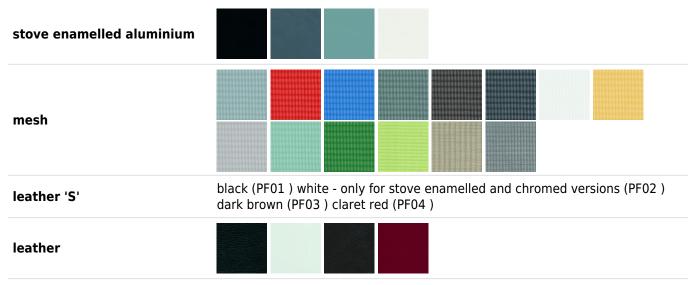

#### **Finiture**

NOTE: the RAL color finish may be selected by the customer, subject to an extra charge for under 25 units and with no extra charge for over 25. Feasibility to be approved with our firm.

#### Finiture tessuto

| Kvadrat® fabrics | Divina: 171 191 224 384 393 793 956 623 106 154 173 Gloss: 112 202 152 |  |
|------------------|------------------------------------------------------------------------|--|
| aluminium/mesh   |                                                                        |  |