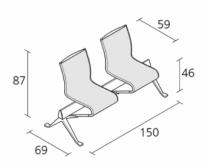

### floatingframe - BA2

Beam seating system with structure in stove enamelled, polished or chromed aluminium; seat made of two bigframe arms and fire retardant PVC covered polyester mesh or leather or in Kvadrat® fabric. (Orizontal beam in extruded aluminium is only available in the stove enamelled and polished version).

Ideal for relaxing, comfortable, elegant, functional and ergonomic in private or public areas, floatingframe guarantees the same comfort in numerous applications. A connecting seating system with arms, available with stove enamelled, polished or chromed structure, can be