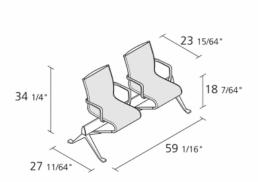

### floatingframe - BA2

Beam seating system with structure in stove enamelled, polished or chromed aluminium; seat made of two bigframe arms and fire retardant PVC covered polyester mesh or leather or in Kvadrat® fabric. (Orizontal beam in extruded aluminium is only available in the stove enamelled and polished version).

Ideal for relaxing, comfortable, elegant, functional and ergonomic in private or public areas, floatingframe guarantees the same comfort in numerous applications. A connecting seating system with arms, available with stove enamelled, polished or chromed structure, can be