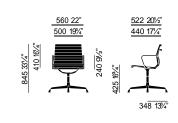

### DIMENSIONS (measurements are established pursuant to EN 1335-1)

EA 101, non-swivel, without armrests

EA 103, non-swivel, with armrests

EA 104, swivel, with armrests