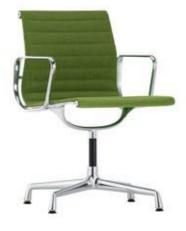

The Eames Aluminium Chairs EA 101, EA 103 and EA 104 are ideal for using combination with tables: in in comparison to the other models in the Aluminium Group, they have narrower and higher seats, more upright backrests and shorter armrests. Thanks to a wide selection of colours, it's easy to find the perfect chair for any setting from home dining rooms and restaurants to office meeting areas.

Materials

- · Backrest and seat: chair with medium-high backrest, table-oriented sitting position. Backrest and seat in mesh fabric or upholstered in Hopsak with high-frequency welded horizontal ribbing. Side profiles and spreaders in die-cast aluminium.
- Armrests: die-cast aluminium.
- Base: four-star base in die-cast aluminium.