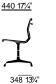

### DIMENSIONS (measurements are established pursuant to EN 1335-1)

EA 101, non-swivel, without armrests

EA 103, non-swivel, with armrests

EA 104, swivel, with armrests