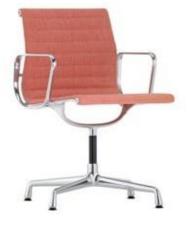

The Eames Aluminium Chairs EA 101, EA 103 and EA 104 are ideal for using combination with tables: in in comparison to the other models in the Aluminium Group, they have narrower and higher seats, more upright backrests and shorter armrests. Thanks to a wide selection of colours, it's easy to find the perfect chair for any setting from home dining rooms and restaurants to office meeting areas.

Materials

- · Backrest and seat: chair with medium-high backrest, table-oriented sitting position. Backrest and seat in mesh fabric or upholstered in Hopsak with high-frequency welded horizontal ribbing. Side profiles and spreaders in die-cast aluminium.
- Armrests: die-cast aluminium.
- Base: four-star base in die-cast aluminium.