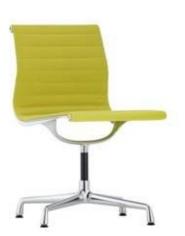

The Eames Aluminium Chairs EA 101, EA 103 and EA 104 are ideal for using combination with tables: in in comparison to the other models in the Aluminium Group, they have narrower and higher seats, more upright backrests and shorter armrests. Thanks to a wide selection of colours, it's easy to find the perfect chair for any setting from home dining rooms and restaurants to office meeting areas.

Materials

- · Backrest and seat: chair with medium-high backrest, table-oriented sitting position. Backrest and seat in mesh fabric or upholstered in Hopsak with high-frequency welded horizontal ribbing. Side profiles and spreaders in die-cast aluminium.
- Armrests: die-cast aluminium.
- Base: four-star base in die-cast aluminium.