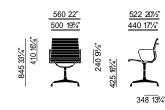

### DIMENSIONS (measurements are established pursuant to EN 1335-1)

EA 101, non-swivel, without armrests

EA 103, non-swivel, with armrests

EA 104, swivel, with armrests