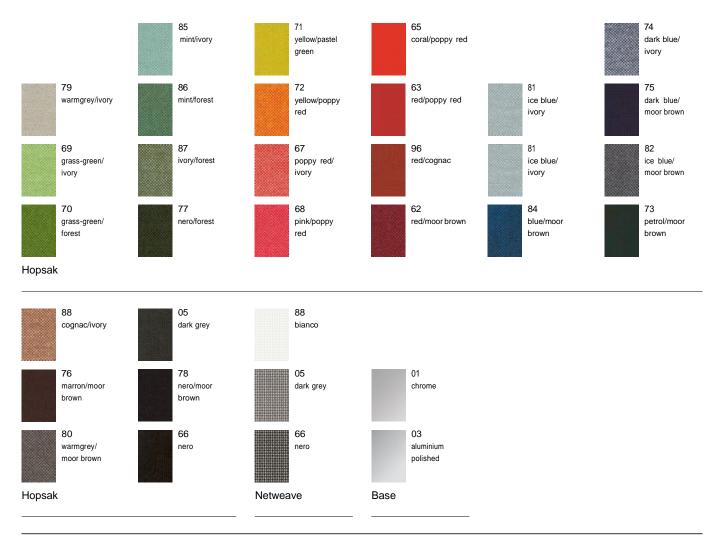

he Aluminium Group, they have narrower and higher seats, more upright backrests and shorter armrests. Thanks to a wide selection of colours, it's easy to find the perfect chair for any setting from home dining rooms and restaurants to office meeting areas.

Materials

- · Backrest and seat: chair with medium-high backrest, table-oriented sitting position. Backrest and seat in mesh fabric or upholstered in Hopsak with high-frequency welded horizontal ribbing. Side profiles and spreaders in die-cast aluminium.
- Armrests: die-cast aluminium.
- Base: four-star base in die-cast aluminium.

### DIMENSIONS (measurements are established pursuant to EN 1335-1)









EA 101, non-swivel, without armrests

EA 103, non-swivel, with armrests

EA 104, swivel, with armrests

#### Surfaces and colors





## www.deprojectinrichter.com 088 - 650 12 34