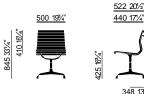

### DIMENSIONS (measurements are established pursuant to EN 1335-1)

EA 101, non-swivel, without armrests

EA 103, non-swivel, with armrests

EA 104, swivel, with armrests