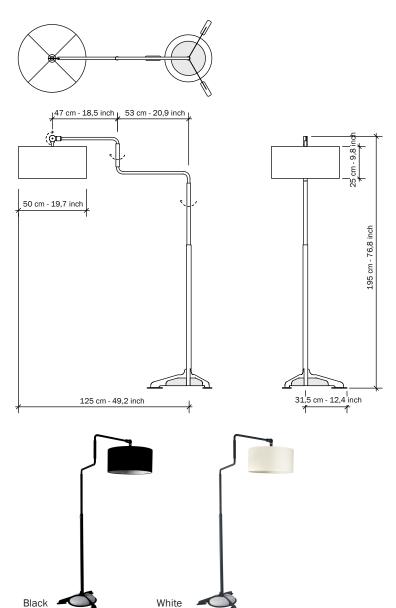

## Frame:

Steel tubing, powder coated in textured black,
Two swivel points.

## Base:

5 mm massive steel, weight down by three unfinished concrete parts. Felt is attached to the bottom of the base.

## Lampshade:

Polyester, black or white, Can be swivelled to desirable angle.

#### Cable length:

180 cm - 70.9 inch