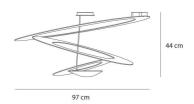

Giuseppe Maurizio Scutellà 2011

#### MATERIALS:

Painted aluminium

#### **DESCRIPTION:**

Ceiling lamp in painted aluminium. Opening out of a slim disk are fluttering spirals, which fall gently downwards, creating magical effects of form and light.

Lamp included.

#### Light emission



Indirect







## **TECHNICAL DATA SHEET**

#### **FEATURES**

Product name: Pirce soffitto Article Code: 1242010A Colour: Bianco

Material: Painted aluminium

Series: Design **Environment:** Indoor

Private Residence Area contract:

## **OPTICS**

Emission: Indirect

### **DIMENSIONS**

Length: cm 94 Width: cm 97 Height: cm 44

Cutout shape:

#### LAMPS INCLUDED

Category: HALO Number: Qt-de12 Lbs: Watt: 400 Socket: R7s Hdg Type: Colour Rendering: 1a Colour temperature (K): N/s

#### **DIMENSIONS**



#### LAMP





## **ELECTRICAL**

Voltage: 220V-240V

## PRODUCT DATA SHEET

## Pirce mini ceiling



#### **DESIGN BY:**

Giuseppe Maurizio Scutellà 2012

#### MATERIALS:

Painted aluminium

#### **DESCRIPTION:**

Ceiling lamp in painted aluminium. Opening out of a slim disk are fluttering spirals, which fall gently downwards, creating magical effects of form and light.

Lamp included.

#### Light emission



## **TECHNICAL DATA SHEET**

## **FEATURES**

Product name: Pirce mini ceiling Article Code: 1247010A Colour: White

Material: Painted aluminium

Design Series:

## **DIMENSIONS**

Width: cm 36 Height: cm 36 Cutout width: cm 67

Cutout shape:

## LAMPS INCLUDED

Category: HALO Number: Lbs: Qt-de12 400 Watt: R7s Socket: Type: Hdg Colour Rendering: Colour temperature (K):

## **DIMEN