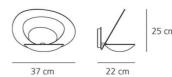

40V

## PRODUCT DATA SHEET

## Pirce parete



#### **DESIGN BY:**

Giuseppe Maurizio Scutellà 2010

#### MATERIALS:

Painted aluminium

#### **DESCRIPTION:**

Wall lamp in painted aluminum, a range extension of the Pirce series.

Lamp included.

## Light emission



Indirect









#### **TECHNICAL DATA SHEET**

#### **FEATURES**

Product name: Pirce parete 1240010A Article Code: Colour: White Material: Painted aluminium

Series: Design **Environment:** Indoor

Private Residence Area contract:

#### **OPTICS**

Indirect Emission:

#### **DIMENSIONS**

Length: cm 22 Width: cm 37 Height: cm 25

Cutout shape:

## **LAMPS INCLUDED**

Category: HALO Number: Qt-de12 Lbs: Watt: 230 Socket: R7s Hdg Type: Colour Rendering: 1a Colour temperature (K): 3000 Duration (h): 2000

#### **DIMENSIONS**





## LAMP





#### **ELECTRICAL**

Voltage: 220V-240V

# **PRODUCT DATA SHEET**

## Pirce micro wall



Wall lamp.



| Pirce micro wall LED | LED     | luminaire | (7) |
|----------------------|---------|-----------|-----|
| Power                | 26W     | 29W       | 5   |
| Flux                 | 3000lm  | 2167lm    | /   |
| ССТ                  | 3000K   | 3000K     | -9  |
| CRI                  | 80      |           |     |
| Color Tolerance      | 2       |           | /   |
| Service Life         |         |           |     |
| Efficiency           |         | 72%       | 2   |
| Efficacy             | 115lm/W | 75lm/W    | 0   |



1248020A 1248010A

# **Designers**



De Projectinrichter