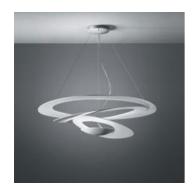

## **Pirce Sospensione Led**

#### **DESCRIPTION:**

Suspension lamp in painted aluminium. Opening out of a slim disk are fluttering spirals, which fall gently downwards, creating magical effects of form and light.

Lamp included.