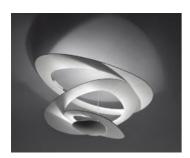

## **Pirce Sospensione Led**

#### **DESCRIPTION:**

Suspension lamp in painted aluminium. Opening out of a slim disk are fluttering spirals, which fall gently downwards, creating magical effects of form and light.

Lamp included.