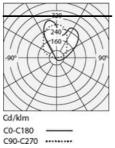

## Pirce micro wall

Wall lamp.

| Pirce micro wall LED | LED     | luminaire | (7) |
|----------------------|---------|-----------|-----|
| Power                | 26W     | 29W       | 5   |
| Flux                 | 3000lm  | 2167lm    | /   |
| ССТ                  | 3000K   | 3000K     | -9  |
| CRI                  | 80      |           |     |
| Color Tolerance      | 2       |           | /   |
| Service Life         |         |           |     |
| Efficiency           |         | 72%       | 2   |
| Efficacy             | 115lm/W | 75lm/W    | 0   |