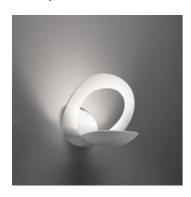

## Pirce parete

#### **DESCRIPTION:**

Wall lamp in painted aluminum, a range extension of the Pirce series.

Lamp included.