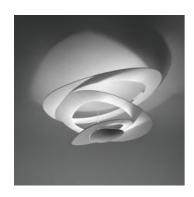

## **Pirce Sospensione Led**

#### **DESCRIPTION:**

Suspension lamp in painted aluminium. Opening out of a slim disk are fluttering spirals, which fall gently downwards, creating magical effects of form and light.

Lamp included.