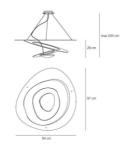

### **DIMENSIONS**

Length: cm 94 Width: cm 97 Height: cm 44

Cutout shape:

## **DIMENSIONS**

Width: cm 36 Height: cm 36 Cutout width: cm 67

Cutout shape:

#### **DIMENSIONS**

Length: cm 22 Width: cm 37 Height: cm 25

Cutout shape: