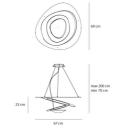

## **DIMENSIONS**

Cutout shape:

#### **DIMENSIONS**

### **DIMENSIONS**

Length: cm 94 Width: cm 97 Height: cm 44

Cutout shape:

## **DIMENSIONS**

Width: cm 36 Height: cm 36 Cutout width: cm 67

Cutout shape:

#### **DIMENSIONS**

Length: cm 22 Width: cm 37 Height: cm 25

Cutout shape: