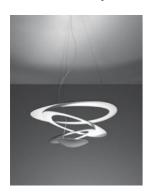

## **Pirce Sospensione Led**

#### **DESCRIPTION:**

Suspension lamp in painted aluminium. Opening out of a slim disk are fluttering spirals, which fall gently downwards, creating magical effects of form and light.

Lamp included.