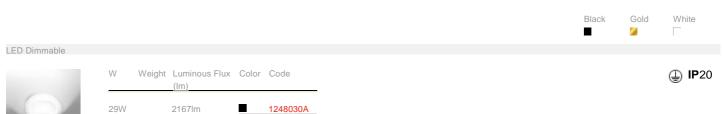

## Pirce micro wall

Wall lamp.

| Pirce micro wall LED | LED     | luminaire | (7) |
|----------------------|---------|-----------|-----|
| Power                | 26W     | 29W       | 5   |
| Flux                 | 3000lm  | 2167lm    | /   |
| ССТ                  | 3000K   | 3000K     | -9  |
| CRI                  | 80      |           |     |
| Color Tolerance      | 2       |           | /   |
| Service Life         |         |           |     |
| Efficiency           |         | 72%       | 2   |
| Efficacy             | 115lm/W | 75lm/W    | 0   |

1248020A 1248010A