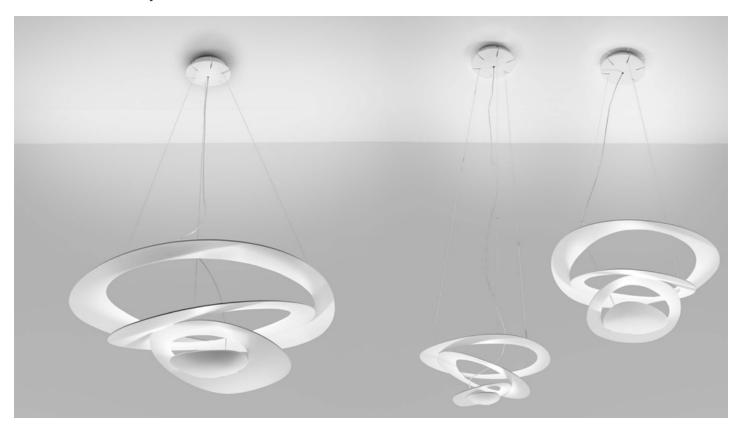

## **Pirce Sospensione Led**

#### **DESCRIPTION:**

Suspension lamp in painted aluminium. Opening out of a slim disk are fluttering spirals, which fall gently downwards, creating magical effects of form and light.

Lamp included.