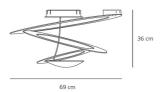

## **DIMENSIONS**

Width: cm 36 Height: cm 36 Cutout width: cm 67

Cutout shape: