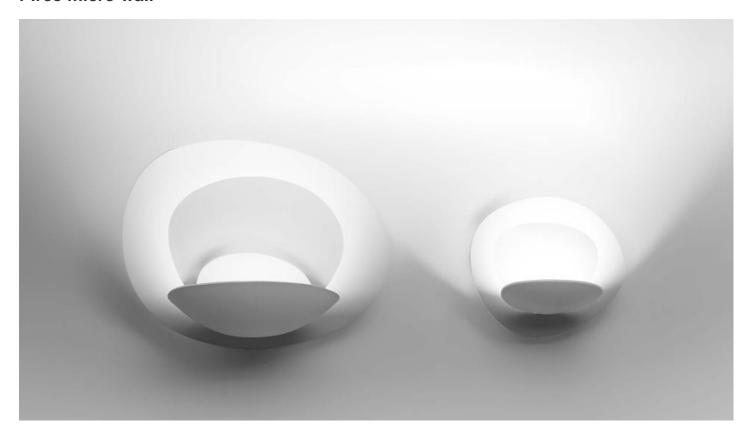

## Pirce micro wall

Wall lamp.

| Pirce micro wall LED | LED     | luminaire | (7) |
|----------------------|---------|-----------|-----|
| Power                | 26W     | 29W       | 5   |
| Flux                 | 3000lm  | 2167lm    | /   |
| ССТ                  | 3000K   | 3000K     | -9  |
| CRI                  | 80      |           |     |
| Color Tolerance      | 2       |           | /   |
| Service Life         |         |           |     |
| Efficiency           |         | 72%       | 2   |
| Efficacy             | 115lm/W | 75lm/W    | 0   |