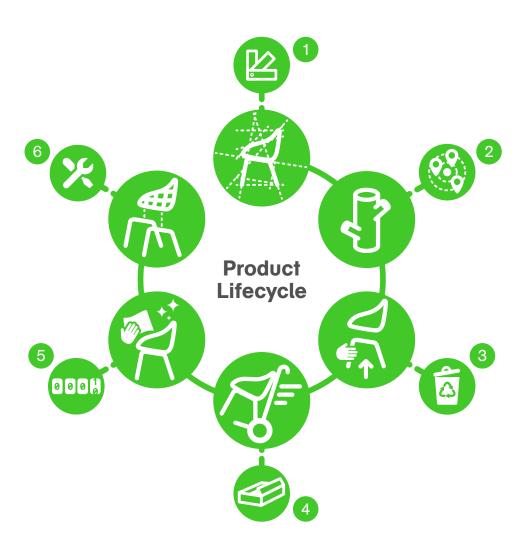

# 1 Design

Every aspect of the naughtone product ranges has been designed with the environment considered, from ethical material choice and production efficacy to storage efficiency and ease of disassembly.

# 3 Production

As many of our products are assembled by hand the energy expenditure wasted from machinery during the production process is kept to a minimum.

All fabrics are cut to ensure optimum efficiency with fabric usage and reduced waste consumption per unit.

## 4 Distribution

Distribution of naughtone products generally occurs directly between the manufacturing site to the client. Production is localised when possible to the US or UK regions, reducing the carbon footprint and miles travelled for each product.

# 5 Usage

naughtone products do not require energy or water to function, thus no environmental exchange takes place and no waste is generated during the life of the product.

The only foreseeable need is the cleaning of the product for general maintenance. This includes regular vacuuming to remove dirt and dust particles on upholstery items, and using a dry or damp cloth to wipe non-upholstery items.

# 6 End of Life

Although our products are durable and demonstrate timeless design, naughtone products are manufactured in such a way that they can be easily disassembled at the end of life and most of the componentry can be either recycled or re-used as applicable.