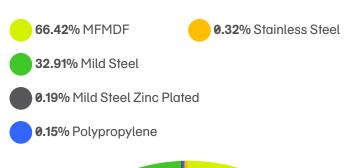

## **Material Percentage Split**

## **Environment attributes**

- naughtone is FISP and ISO14001 certified
- naughtone is FSC® certified
- **62.3kg** total weight (Fold table 1600x800)
- 33.6% Recyclable(frame, fixings and feet)
- 66.4% Resuable (top)
- 37% Post Consumer Recycled content (top, frame and fixings)
- Packaging: 83.5% recycled cardboard 16.5% virgin fibre and protective biodegradable bubble wrap
- Indoor Advantage™ Gold ANSI/BIFMA Furniture Emissions Standard (M7.1/X7.1-2011 R2016) and ANSI/BIFMA e-3-2014e (Credits 7.6.1, 7.6.2, 7.6.3)