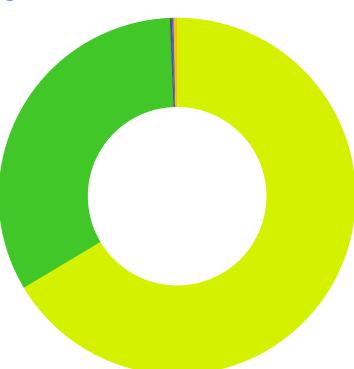

## **Post Consumer Recycled Content**

## **Environment attributes**

- naughtone is FISP and ISO14001 certified
- naughtone is FSC® certified
- **62.3kg** total weight (Fold table 1600x800)
- 33.6% Recyclable(frame, fixings and feet)
- 66.4% Resuable (top)
- 37% Post Consumer Recycled content (top, frame and fixings)
- Packaging: 83.5% recycled cardboard 16.5% virgin fibre and protective biodegradable bubble wrap
- Indoor Advantage™ Gold ANSI/BIFMA Furniture Emissions Standard (M7.1/X7.1-2011 R2016) and ANSI/BIFMA e-3-2014e (Credits 7.6.1, 7.6.2, 7.6.3)