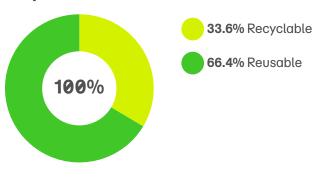

## **Environment attributes**

- naughtone is FISP and ISO14001 certified
- naughtone is FSC® certified
- **62.3kg** total weight (Fold table 1600x800)
- 33.6% Recyclable(frame, fixings and feet)
- 66.4% Resuable (top)
- 37% Post Consumer Recycled content (top, frame and fixings)
- Packaging: 83.5% recycled cardboard 16.5% virgin fibre and protective biodegradable bubble wrap
- Indoor Advantage™ Gold ANSI/BIFMA Furniture Emissions Standard (M7.1/X7.1-2011 R2016) and ANSI/BIFMA e-3-2014e (Credits 7.6.1, 7.6.2, 7.6.3)

## **Material Percentage Split**

## **Post Consumer Recycled Content**

## **Recyclable Content**