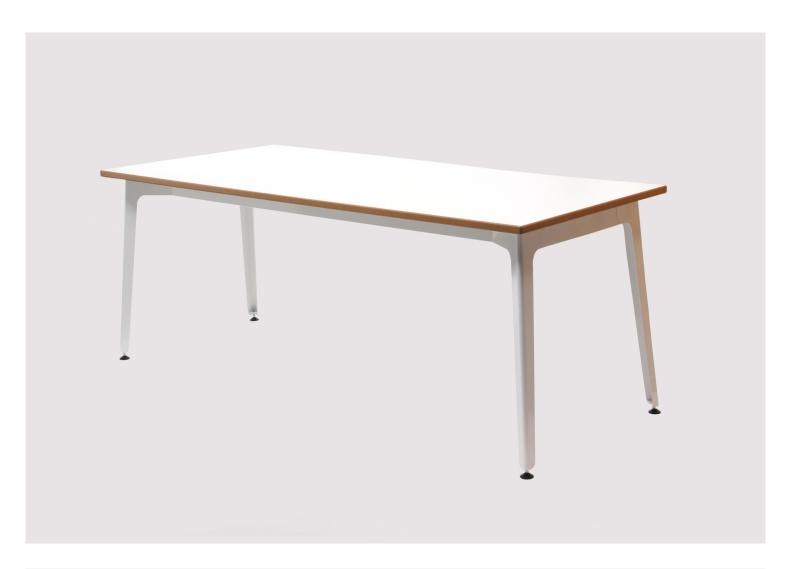

#### **Product Specific Design Statement**

The Fold table and bench is available in a range of sizes and finishes but for this document we have a specific example from the range:

## Fold Table 1600x800 with a white MFMDF top

The Fold table frame is made from laser cut, folded mild steel with the individual laser cut components being folded allowing for minimal additional welding. The frame is supplied un-assembled for bolt together construction.

The top and frame are assembled together by hand using minimal fixings and can be easily disassembled if necessary.

The frame components are finished with a zinc primed polyester powder coat.

The table top is CNC cut from white Melamine Faced Medium-density fibreboard, with the raw edge polished and finished with a hard-wearing spray lacquer.