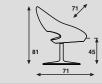

Front 2-legged, backside sled base:

- Steel tube Ø 19 x 2 mm
- Finish standard powder coat.
- Standard with black pliasic gliders.
- As an option felt gliders.

#### Shark Lounge

| models   | 2-legged/sled |
|----------|---------------|
| meterage | 170cm         |
| weight   | 12,5cm        |
| packing  | 0,56m3        |