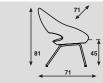

#### Base:

Disc (rounded triangle):

- Ø 53 x 52 cm.; aluminium founded coquille.
- Tube Ø 4,7 cm
- Disc is delivered standard with a bottom made of 15 mm mutliplex, black stained with a felt ring at the underside.
- Metal mounting plate underneath seat.
- Finish disc and tube; standard structure powder coated
- Swiveling with return mechanism.

#### Shark Lounge

|          | •                                     |
|----------|---------------------------------------|
| models   | Disc, swiveling with return mechanism |
| meterage | 170cm                                 |
| weight   | 21,5cm                                |
| packing  | 0,56m3                                |
|          |                                       |