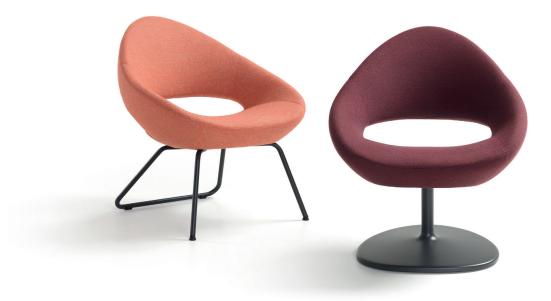

## **Shark Lounge**

René Holten | 2020

#### Base:

Disc (rounded triangle):

- Ø 53 x 52 cm.; aluminium founded coquille.
- Tube Ø 4,7 cm
- Disc is delivered standard with a bottom made of 15 mm mutliplex, black stained with a felt ring at the underside.
- Metal mounting plate underneath seat.
- Finish disc and tube; standard structure powder coated
- Swiveling with return mechanism.

Front 2-legged, backside sled base:

- Steel tube Ø 19 x 2 mm
- Finish standard powder coat.
- Standard with black pliasic gliders.
- As an option felt gliders.