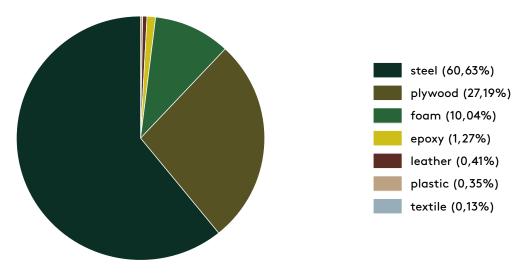

# PRODUCT ECO PASSPORT

MATERIALS (PERCENTAGE BY WEIGHT)

Based on: Frame epoxy | 8 kg