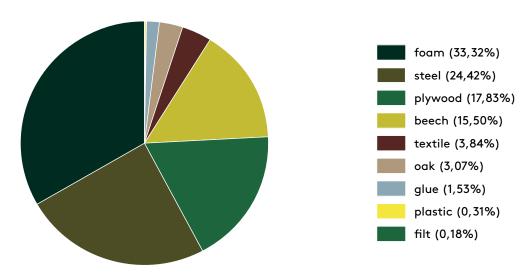

# PRODUCT ECO PASSPORT

MATERIALS (PERCENTAGE BY WEIGHT)

Based on: Close 1 B | 7 kg