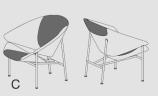

## Glider

Luca Nichetto | 2021

#### Base:

- Steel tube frame Ø 22x2mm.
- Powder coat or chrome.
- Felt gliders.

#### Seat- and back:

- Back: steel insertframe.
- Seat: Shell of moulded birch plywood.
- Covered with moulded PU-foam.

#### Upholstery:

- Upholstery category 00000
- Upholstery in two colours of one fabric is possible.
  - A) back rest ≠ seat
  - B) back side ≠ inner side
  - C) center back + seat  $\neq$  other
- Decorative stitching (cross stitch or zigzag stitch) possible in black, white, grey and beige.

#### Glider

| model    | armchair |
|----------|----------|
| meterage | 253cm    |
| weight   | 18,5kg   |
| packing  | 1m3      |
|          |          |

upholstery in two different colours of one fabric