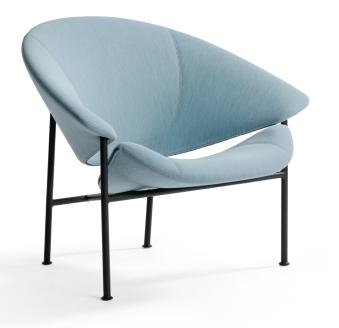

## Glider

Luca Nichetto | 2021

# Artifort

#### Base:

- Steel tube frame Ø 22x2mm.
- Powder coat or chrome.
- Felt gliders.

#### Seat- and back:

- Back: steel insertframe.
- Seat: Shell of moulded birch plywood.
- Covered with moulded PU-foam.