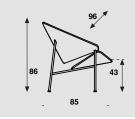

#### Glider

| model    | armchair |
|----------|----------|
| meterage | 253cm    |
| weight   | 18,5kg   |
| packing  | 1m3      |
|          |          |

upholstery in two different colours of one fabric