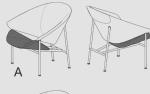

#### Upholstery:

- Upholstery category 00000
- Upholstery in two colours of one fabric is possible.
  - A) back rest ≠ seat
  - B) back side ≠ inner side
  - C) center back + seat  $\neq$  other
- Decorative stitching (cross stitch or zigzag stitch) possible in black, white, grey and beige.