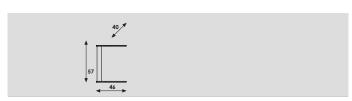

# **Compass Side table**

| measurements | 57cm high |
|--------------|-----------|
| weight       | 5,4kg     |
| packing      | 0,02m3    |
|              |           |