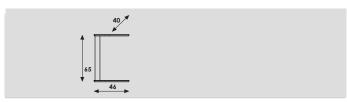

## **Compass Work table**

| measurements | 65cm high |
|--------------|-----------|
| weight       | 5,5kg     |
| packing      | 0,02m3    |