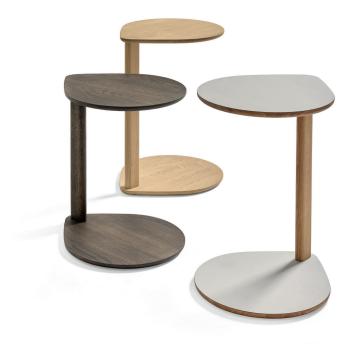

# **Compass**

Mike & Maaike | 2022

#### Top and base:

19mm solid oak.

Finishing edge: underside rounded milled.

#### Column:

6,5x3cm.

## Finishing top, base and column:

Top, base and column in solid oak in standard oil finish.

Or top, foot and column in solid oak, where the top and foot are provided with a standard laminate top layer. The other parts in oil finish O02 Pure.