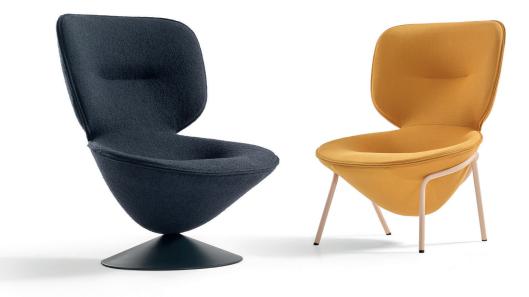

## Moon

Patrick Norguet | 2022

# Artifort

#### 4-legged

- Steel tube frame Ø 25x2mm.
- Finished in powder coat colour.
- With black plastic gliders. Possible with felt.

#### Disc, swiveling Ø 600mm.

- In structure powder coating colour.
- Disc is delivered standard with a plastic ring at the bottom.

#### Seat- and back:

- Steel insertframe.
- Covered with moulded PU-foam.

#### Upholstery:

- Upholstery category **1265**
- Concealed zipper in the back.
- Depending on the chosen upholstery, after a while pleats will appear. This cannot be avoided.