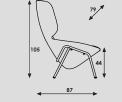

#### 4-legged

- Steel tube frame Ø 25x2mm.
- Finished in powder coat colour.
- With black plastic gliders. Possible with felt.

#### Moon

| model    | armchair, 4-legged | armchair, disc, swiveling |
|----------|--------------------|---------------------------|
| meterage | 341cm              | 341cm                     |
| weight   | 25kg               | 31,5cm                    |
| packing  | 1,1m3              | 1,1m3                     |