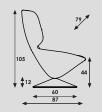

#### Disc, swiveling Ø 600mm.

- In structure powder coating colour.
- Disc is delivered standard with a plastic ring at the bottom.

#### Moon

| model    | armchair, 4-legged | armchair, disc, swiveling |
|----------|--------------------|---------------------------|
| meterage | 341cm              | 341cm                     |
| weight   | 25kg               | 31,5cm                    |
| packing  | 1,1m3              | 1,1m3                     |