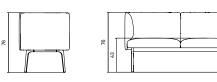

lours** 

**Upholstery** Kvadrat fabric

Frame + Feet

Standard RAL 9011 (Black)

with 70% gloss degree

Custom Any RAL colour with 70% gloss degree

Fine texture\* RAL 1012 / RAL 3005 / RAL 5008

RAL 5020 / RAL 6007 / RAL 6020 RAL 7015 / RAL 7033 / RAL 7044 RAL 7045 / RAL 8014 / RAL 9011

\*Fine texture finishes are ton sur ton with PFT Felt colours.

An elegant two-seater with distinct, clean lines and timeless expression. Mino Sofa Two Seats is an excellent seating solution for breakout areas, cafés and lobbies. A part of Mino series, it features a fully-upholstered body with softened edges, available in a wide range of fabrics. Smaller spaces will also love this sofa, with its compact size, yet extensive comfort.

Designed by De Vorm

#### **Product overview**

#### Weight

48,9 kg







#### Downloads

3D files, technical drawings and Hi-Res images are available in the Download Library at devorm.nl

#### Additional information

You can find maintenance recommendations, warranty terms and corporate information in the Information bank at devorm.nl

### Bespoke options

Create a custom design in the Configurator at devorm.nl