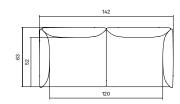

urs** 

**Upholstery** Kvadrat fabric

Frame + Feet

Standard RAL 9011 (Black)

with 70% gloss degree

Custom Any RAL colour with 70% gloss degree

Fine texture\* RAL 1012 / RAL 3005 / RAL 5008

RAL 5020 / RAL 6007 / RAL 6020 RAL 7015 / RAL 7033 / RAL 7044 RAL 7045 / RAL 8014 / RAL 9011

\*Fine texture finishes are ton sur ton with PFT Felt colours.

An elegant two-seater with distinct, clean lines and timeless expression. Mino Sofa Two Seats is an excellent seating solution for breakout areas, cafés and lobbies. A part of Mino series, it features a fully-upholstered body with softened edges, available in a wide range of fabrics. Smaller spaces will also love this sofa, with its compact size, yet extensive comfort.

Designed by De Vorm

#### **Product overview**

#### Weight

48,9 kg







#### Downloads

3D files, technical drawings and Hi-Res images are available in the Download Library at devorm.nl

#### Additional information

You can find maintenance recommendations, warranty terms and corporate information in the Information bank at devorm.nl

### Bespoke options

Create a custom design in the Configurator at devorm.nl