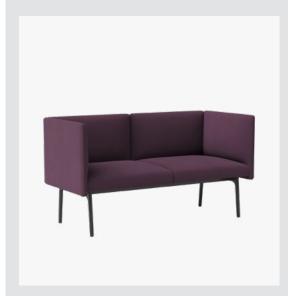

## Mino Sofa

# Two Seat

- fully customisable design
- also available as one- / three-seater
- suitable for contract use
- delivered assembled

**Colours** 

**Upholstery** Kvadrat fabric

Frame + Feet

Standard RAL 9011 (Black)

\*Fine texture finishes are ton sur ton with PFT Felt colours.

An elegant two-seater with distinct, clean lines and timeless expression. Mino Sofa Two Seats is an excellent seating solution for breakout areas, cafés and lobbies. A part of Mino series, it features a fully-upholstered body with softened edges, available in a wide range of fabrics. Smaller spaces will also love this sofa, with its compact size, yet extensive comfort.