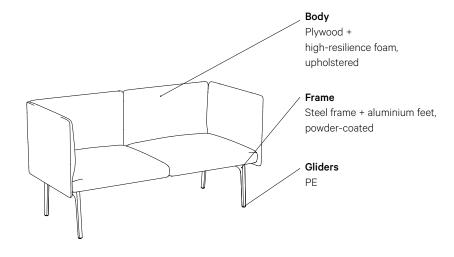

Colours** 

**Upholstery** Kvadrat fabric

Frame + Feet

Standard RAL 9011 (Black)

with 70% gloss degree

Custom Any RAL colour with 70% gloss degree

Fine texture\* RAL 1012 / RAL 3005 / RAL 5008

RAL 5020 / RAL 6007 / RAL 6020 RAL 7015 / RAL 7033 / RAL 7044 RAL 7045 / RAL 8014 / RAL 9011

\*Fine texture finishes are ton sur ton with PFT Felt colours.

An elegant two-seater with distinct, clean lines and timeless expression. Mino Sofa Two Seats is an excellent seating solution for breakout areas, cafés and lobbies. A part of Mino series, it features a fully-upholstered body with softened edges, available in a wide range of fabrics. Smaller spaces will also love this sofa, with its compact size, yet extensive comfort.

Designed by De Vorm

#### **Product overview**

#### Weight

48,9 kg







#### Downloads

3D files, technical drawings and Hi-Res images are available in the Download Library at devorm.nl

#### Additional information

You can find maintenance recommendations, warranty terms and corporate information in the Information bank at devorm.nl

### Bespoke options

Create a custom design in the Configurator at devorm.nl