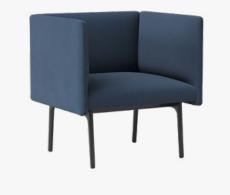

## **Product overview**

Weight 31 kg

52

An elegant one-seater with distinct, clean lines and a timeless expression. Mino features a fully-upholstered body with softened

edges, available in a wide range of upholstery options. A perfect, compact seating for waiting areas, offices and lobbies, Mino Sofa One Seat will grant extensive comfort inviting you to take a seat and relax.