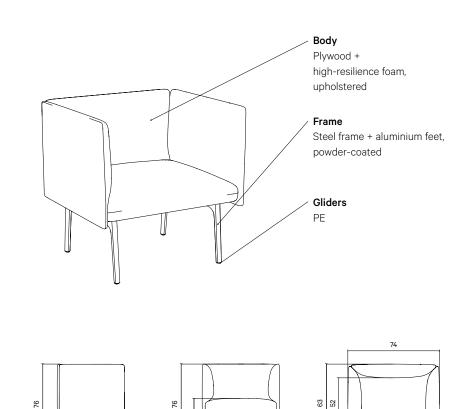

## **Product overview**

Weight 31 kg

52

An elegant one-seater with distinct, clean lines and a timeless expression. Mino features a fully-upholstered body with softened

edges, available in a wide range of upholstery options. A perfect, compact seating for waiting areas, offices and lobbies, Mino Sofa One Seat will grant extensive comfort inviting you to take a seat and relax.