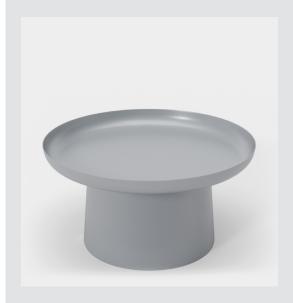

#### **Colours**

Any RAL colour with 70% gloss degree

DeVorm +31(0) 268 200 360 sales@devorm.nl | devorm.nl

The distinctive shape of Musette refers to oriental tables used during tea ceremonies. The table is composed of a conical base and a generous circular tray. Available in two sizes and customisable in any RAL colour, it fits prominently into various environments. Musette can be used alone or as a duo in lounge settings, hotel lobbies and breakout areas.