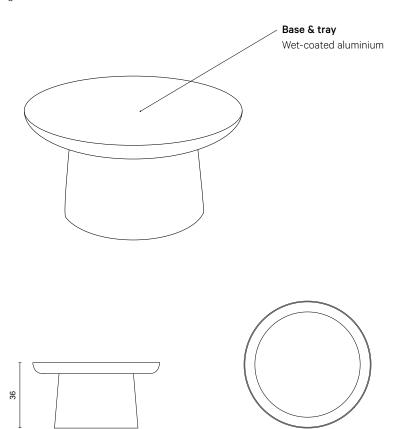

## Musette

# Coffee Table



- customisable in any RAL colour
- available in two models
- suitable for contract use
- delivered preassembled

#### **Colours**

Any RAL colour with 70% gloss degree

DeVorm +31(0) 268 200 360 sales@devorm.nl | devorm.nl

The distinctive shape of Musette refers to oriental tables used during tea ceremonies. The table is composed of a conical base and a generous circular tray. Available in two sizes and customisable in any RAL colour, it fits prominently into various environments. Musette can be used alone or as a duo in lounge settings, hotel lobbies and breakout areas.

#### Designed by Ionna Vautrin

#### **Product overview**

#### Weight

12 kg



Ø 70

#### Bespoke options

Create a custom design in the Configurator at devorm.nl

### Downloads

3D files, technical drawings and Hi-Res images are available in the Download Library at devorm.nl

## Additional information

You can find further maintenance recommendations, warranty terms and corporate information in the Information bank at devorm.nl