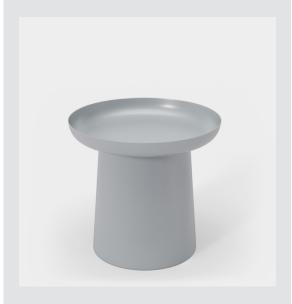

# Side Table

- customisable in any RAL colour
- available in two models
- suitable for contract use
- delivered preassembled

#### **Colours**

Any RAL colour with 70% gloss degree

DeVorm

+31(0) 268 200 360 sales@devorm.nl | devorm.nl

The distinctive shape of Musette refers to oriental tables used during tea ceremonies. The table is composed of a conical base and a generous circular tray. Available in two sizes and customisable in any RAL colour, it fits prominently into various environments. Musette can be used alone or as a duo in lounge settings, hotel lobbies and breakout areas.