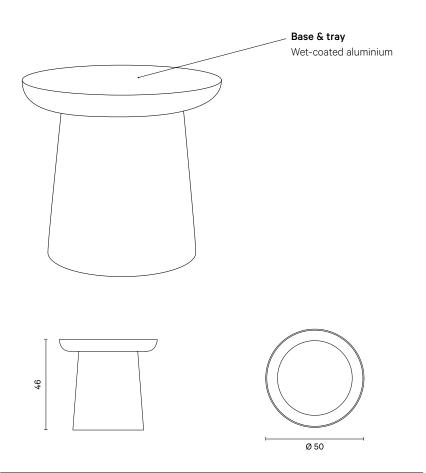

## Musette

# Side Table



- customisable in any RAL colour
- available in two models
- suitable for contract use
- delivered preassembled

#### **Colours**

Any RAL colour with 70% gloss degree

DeVorm

+31(0) 268 200 360 sales@devorm.nl | devorm.nl

The distinctive shape of Musette refers to oriental tables used during tea ceremonies. The table is composed of a conical base and a generous circular tray. Available in two sizes and customisable in any RAL colour, it fits prominently into various environments. Musette can be used alone or as a duo in lounge settings, hotel lobbies and breakout areas.

Designed by Ionna Vautrin

#### **Product overview**

#### Weight

10 kg



#### Bespoke options

Create a custom design in the Configurator at devorm.nl

### Downloads

3D files, technical drawings and Hi-Res images are available in the Download  $\underline{\text{Library}}$  at devorm.nl

## Additional information

You can find further maintenance recommendations, warranty terms and corporate information in the Information bank at devorm.nl