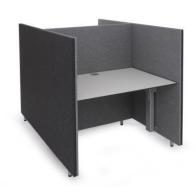

## **Product information** – LimbusConcept

2014-02-11

Equivalent absorption surface per m2 of screen surface (m2S/m2)

The 8mm MDF core reduces the sound transmission effectively

Sizes Widths: 1000, 1200, 1400, 1600, 1800mm. Depths: 600, 800mm

Height: 1260mm above floor. Table top: 720mm above floor

Height above table top 530mm

**Table top fixed** 10mm, white compact laminate with black core. Measure fitted to size.

Standard depth: 550mm and 750mm

Construction 15mm sound absorbing polyether is glued on both sides of an 8mm sound reducing MDF

board with a sharp edged frame.

The screen is coated with fabric and stands on two legs.

The nails are covered with a fabric piping in different colour options

Standard options are white and black. No visible stiches.

Toolbars can be integrated in the screen.

**Board** 8mm sound reducing MDF board with a 40mm MDF-frame. (Nordic label)

Acoustic filling 2 x 15mm sound absorbing HR60-Polyether. (Ökotex)