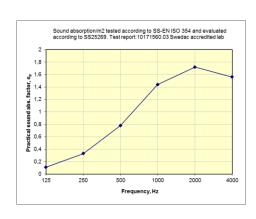

## **Product information** – LimbusConcept

2014-02-11

Equivalent absorption surface per m2 of screen surface (m2S/m2)

The 8mm MDF core reduces the sound transmission effectively

Sizes Widths: 1000, 1200, 1400, 1600, 1800mm. Depths: 600, 800mm