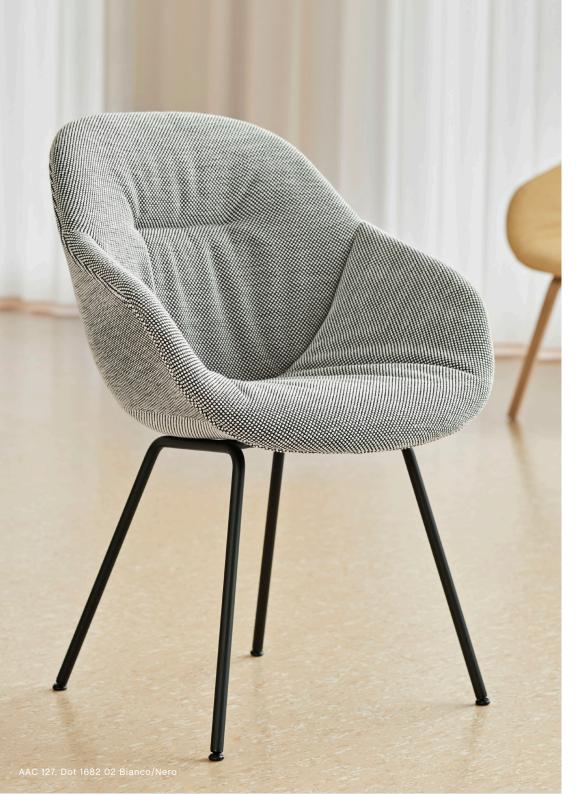

# **DOT 1682**

#### MATERIALS

Composition 55% Wool, 45% Cotton Width 140 cm / 55.12" Price group 3

### **SAMPLES**

Dot 1682 is a part of the Cosy Collection fabric hanger