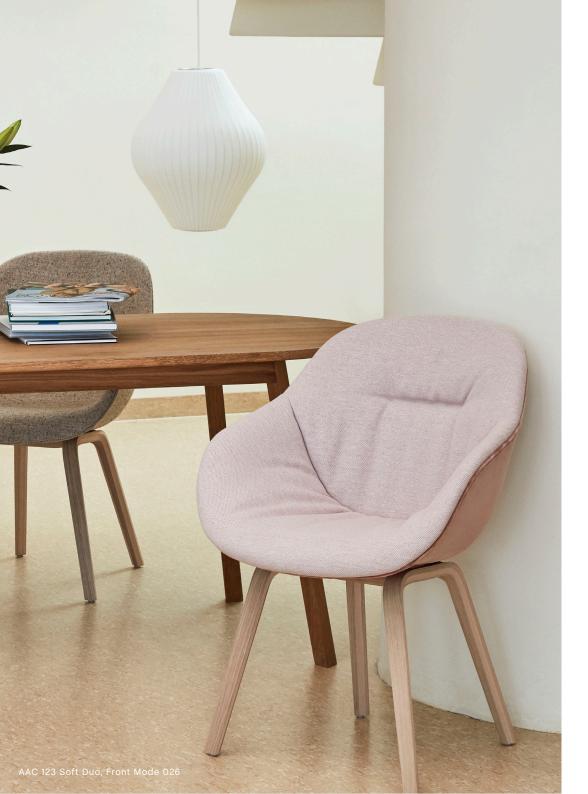

### FABRIC / OVERVIEW

www.deprojectinrichter.com 088 - 650 12 34

| FABRIC GROUP 1            | DESIGNER              | COMPOSITION                                            | DURABILITY          | LIGHTFASTNESS |
|---------------------------|-----------------------|--------------------------------------------------------|---------------------|---------------|
| <b>Remix</b><br>Kvadrat   | Guilio Ridolfo        | 90% New wool (worsted), 10% Nylon                      | 100.000 Martindale  | 5             |
| Linara*<br>Romo           | Romo                  | 63% Cotton, 37% Linen                                  | 36.000 Martindale   | 5             |
| Mode*<br>Maharam          | Maharam Design Studio | 80% Post-Consumer Recycled<br>Polyester, 20% Polyester | 100.000 Double rubs | 5             |
| Surface by HAY<br>Kvadrat | Louise Sigvardt & HAY | 90% New wool (worsted), 10% Nylon                      | 100.000 Martindale  | 5-6           |

| FABRIC GROUP 2             | DESIGNER             | COMPOSITION                               | DURABILITY         | LIGHTFASTNESS |
|----------------------------|----------------------|-------------------------------------------|--------------------|---------------|
| <b>Steelcut</b><br>Kvadrat | Dijkmeijer & Ridolfo | 90% New wool (worsted), 10% Nylon         | 100.000 Martindale | 6             |
| Steelcut Trio<br>Kvadrat   | Dijkmeijer & Ridolfo | 90% New wool (worsted), 10% Nylon         | 100.000 Martindale | 5             |
| Melange Nap<br>Kvadrat     | Akira Minagawa       | 97% New wool (worsted) 3% Nylon           | 60.000 Martindale  | 6             |
| Lola*<br>HAY               | НАУ                  | 82% Cotton, 9% Modal, 9% Polyester        | 100.000 Martindale | 5             |
| Olavi by HAY*<br>Romo      | Romo & HAY           | 54% Polyester, 26% Acrylic,<br>20% Cotton | 70.000 Martindale  | 5             |
| Flamiber*                  |                      | 33% Acrylic, 30% Wool, 29% Cotton,        | 120.000 Martindale | 5-6           |
|                            |                      | 7% Polyester, 1% Viscose                  |                    |               |
| Fairway*                   |                      | 34% Acrylic, 26% Polyester, 22% Wool,     | 60.000 Martindale  | 5             |
|                            |                      | 12% Cotton, 2% Viscose, 2% Linen          |                    |               |

| FABRIC GROUP 3                   | DESIGNER                          | COMPOSITION                                                      | DURABILITY        | LIGHTFASTNESS |
|----------------------------------|-----------------------------------|------------------------------------------------------------------|-------------------|---------------|
| <b>Divina</b><br>Kvadrat         | Finn Sködt                        | 100% New wool                                                    | 45.000 Martindale | 7             |
| <b>Divina Melange</b><br>Kvadrat | Finn Sködt                        | 100% New wool                                                    | 45.000 Martindale | 6-7           |
| <b>Divina MD</b><br>Kvadrat      | Finn Sködt                        | 100% New wool                                                    | 45.000 Martindale | 6             |
| <b>Fiord</b><br>Kvadrat          | Louise Sigvardt &<br>Tone Barnung | 92% New wool (worsted), 8% Nylon                                 | 60.000 Martindale | 6             |
| Ruskin*<br>Romo                  | Romo                              | 70% Viscose, 15% Linen,<br>10% Wool, 5% Polyamide                | 60.000 Martindale | 5             |
| Roden*<br>Romo                   | Romo                              | 55% Viscose, 24% Linen, 10% Cotton<br>8% Polyester, 3% Polyamide | 50.000 Martindale | 5             |
| Bolgheri*                        |                                   | 35% Viscose, 26% Wool,<br>17% Polyamide, 15% Silk, 7% Linen      | 30.000 Martindale | 5             |
| DOT 1682*                        |                                   | 55% Wool, 45% Cotton                                             | 50.000 Martindale | 4-5           |

# FABRIC / OVERVIEW

| FABRIC GROUP 4               | DESIGNER                      | COMPOSITION                          | DURABILITY         | LIGHTFASTNESS |
|------------------------------|-------------------------------|--------------------------------------|--------------------|---------------|
| <b>Hallingdal</b><br>Kvadrat | Nanna Ditzel                  | 70% New wool, 30% Viscose            | 100.000 Martindale | 7             |
| Canvas<br>Kvadrat            | Giulio Ridolfo                | 90% New wool (worsted),<br>10% Nylon | 100.000 Martindale | 6             |
| Compound<br>Kvadrat          | Maharam Design Studio         | 100% Polyurethane                    | 100.000 Martindale | 7             |
| <b>Harald</b><br>Kvadrat     | Raf Simons &<br>Fanny Aronsen | 100% Cotton                          | 100.000 Martindale | 5             |
| <b>Lila</b><br>Kvadrat       | Doshi Levien                  | 92% New wool (worsted), 8% Nylon     | 100.000 Martindale | 6-7           |

| FABRIC GROUP 5             | DESIGNER                      | COMPOSITION                           | DURABILITY         | LIGHTFASTNESS |
|----------------------------|-------------------------------|---------------------------------------|--------------------|---------------|
| <b>Coda</b><br>Kvadrat     | Norway Says &<br>Per Bjørnsen | 90% New wool, 10% Nylon               | 100.000 Martindale | 6-7           |
| Sierra leather<br>Camo     | Camo                          | Corrected leather                     | Dry: 5, Wet: 5     | 7             |
| California leather<br>Camo | Camo                          | Semi aniline leather                  | Dry: 4, Wet: 3     | 4             |
| <b>Balder</b><br>Kvadrat   | Raf Simons &<br>Fanny Aronsen | 68% New wool, 26% Cotton,<br>6% Nylon | 100.000 Martindale | 6             |

| FABRIC GROUP 6       | DESIGNER | COMPOSITION     | DURABILITY     | LIGHTFASTNESS |
|----------------------|----------|-----------------|----------------|---------------|
| Silk leather<br>Camo | Camo     | Aniline leather | Dry: 4, Wet: 4 | 3             |