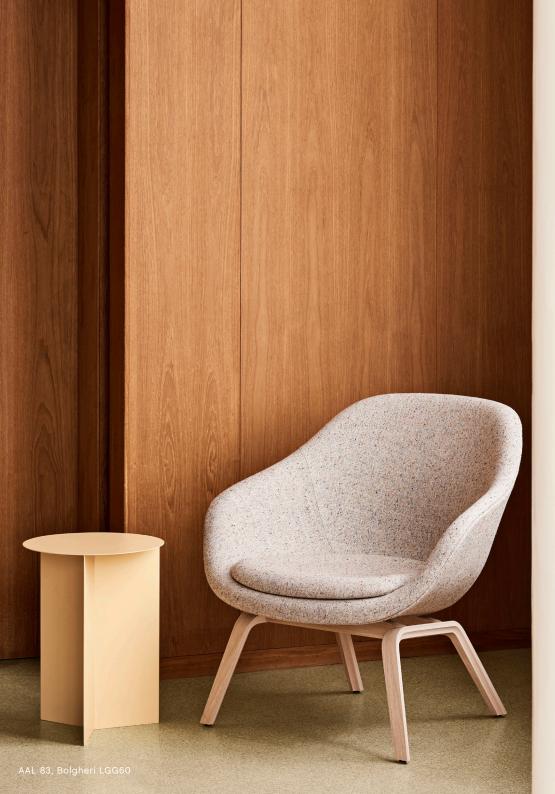

# **BOLGHERI**

### MATERIALS

Composition 35% Viscose, 26% Wool, 17% Polyamide, 15% Silk, 7% Linen Width 140 cm / 55.12" Price group 3

### COLOURS

### SAMPLES

Bolgheri is a part of the Cosy Collection fabric hanger