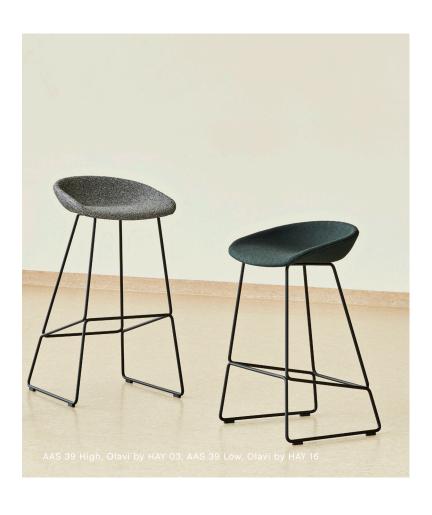

### **OLAVI BY HAY**

Bridging domestic and contract use, Olavi is an inviting semiplain with a textured, irregular weave structure and a range of tantalising colours, including classic combinations and high-contrast teasers, all in a strong contemporary palette.

# **OLAVI BY HAY**