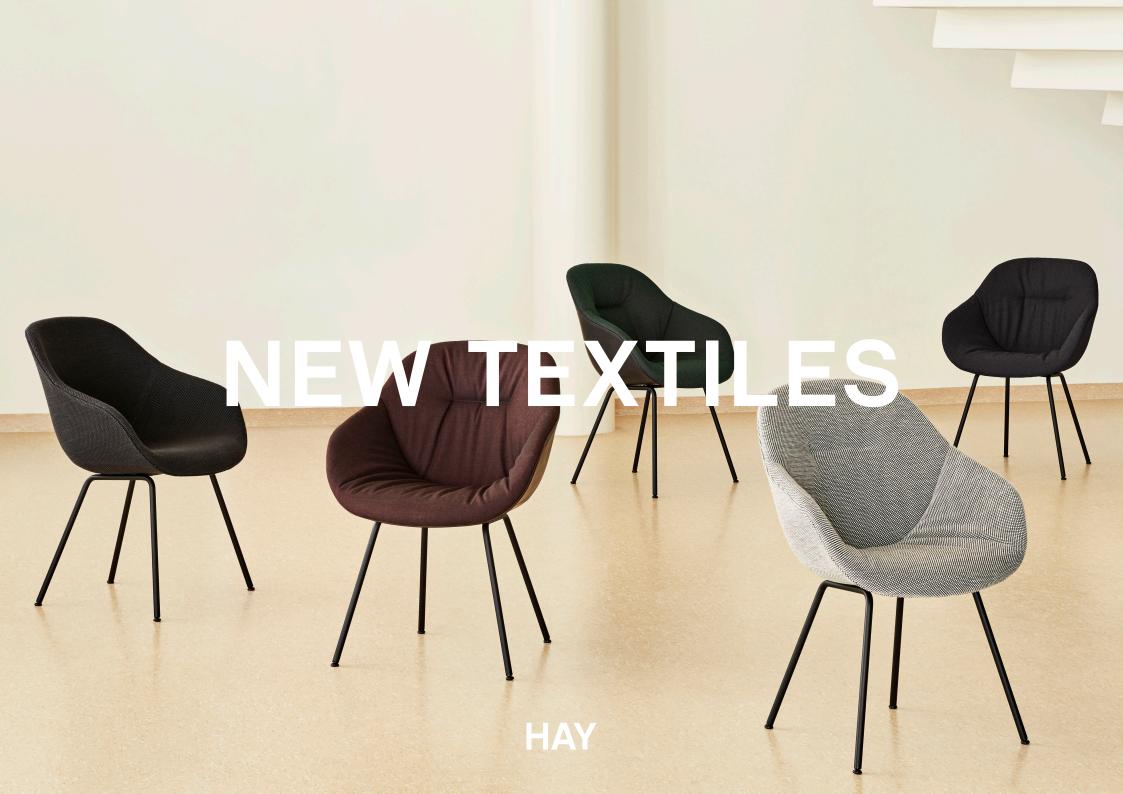

t     | Norway Says &<br>Per Bjørnsen | 90% New wool, 10% Nylon               | 100.000 Martindale | 6-7           |
| Sierra leather<br>Camo     | Camo                          | Corrected leather                     | Dry: 5, Wet: 5     | 7             |
| California leather<br>Camo | Camo                          | Semi aniline leather                  | Dry: 4, Wet: 3     | 4             |
| <b>Balder</b><br>Kvadrat   | Raf Simons &<br>Fanny Aronsen | 68% New wool, 26% Cotton,<br>6% Nylon | 100.000 Martindale | 6             |

| FABRIC GROUP 6       | DESIGNER | COMPOSITION     | DURABILITY     | LIGHTFASTNESS |
|----------------------|----------|-----------------|----------------|---------------|
| Silk leather<br>Camo | Camo     | Aniline leather | Dry: 4, Wet: 4 | 3             |



### **COSY COLLECTION**

This selection of textiles, which includes a plush mixture of boucles and semi-plains, is visually and sensorially rich, distinguished by tactile surface textures and the depth of the weave.





# **FLAMIBER**

#### MATERIALS

Composition 33% Acrylic, 30% Wool, 29% Cotton, 7% Polyester, 1% Viscose Width 139 cm / 54.72" Price group 2

#### COLOURS



### SAMPLES

Flamiber is a part of the Cosy Collection fabric hanger





Grey 307-201



Dark blue 308-288

## **FAIRWAY**

### MATERIALS

Composition 34% Acrylic, 26% Polyester, 22% Wool, 12% Cotton, 2% Viscose, 2% Linen Width 140 cm / 55.12" Price group 2

### SAMPLES

Fairway is a part of the Cosy Collection fabric hanger



# **BOLGHERI**

### MATERIALS

Composition 35% Viscose, 26% Wool, 17% Polyamide, 15% Silk