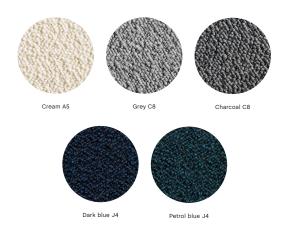

#### COLOURS

### SAMPLES

Flamiber is a part of the Cosy Collection fabric hanger

Grey 307-201

Dark blue 308-288