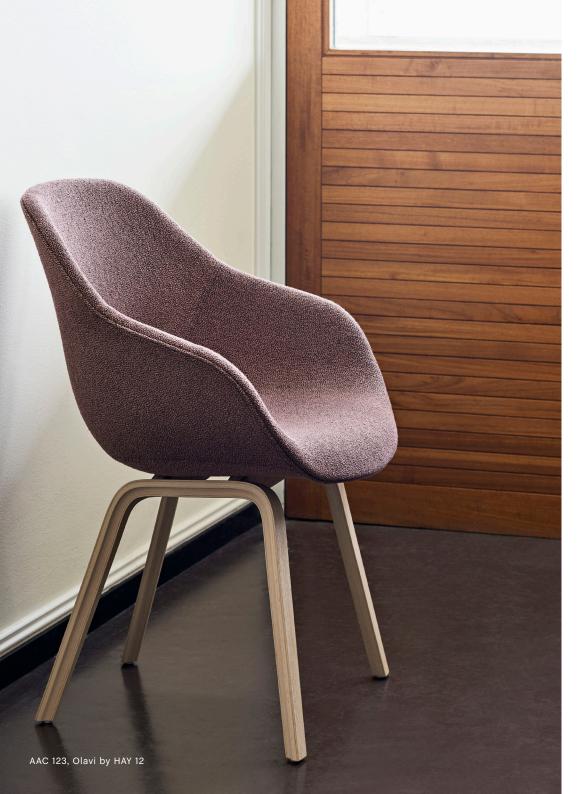

### **OLAVI BY HAY**

Bridging domestic and contract use, Olavi is an inviting semiplain with a textured, irregular weave structure and a range of tantalising colours, including classic combinations and high-contrast teasers, all in a strong contemporary palette.

# **OLAVI BY HAY**

### MATERIALS

Composition 54% Polyester, 26% Acrylic, 20% Cotton Width 140 cm / 55.12" Price group 2