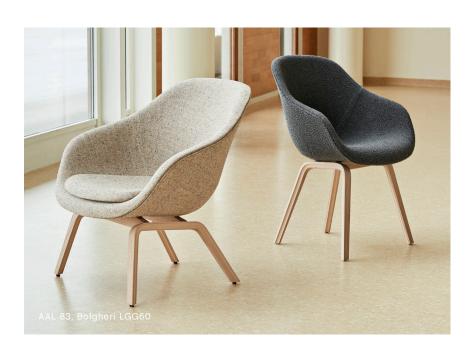

# **BOLGHERI**

### MATERIALS

Composition 35% Viscose, 26% Wool, 17% Polyamide, 15% Silk, 7% Linen Width 140 cm / 55.12" Price group 3

### SAMPLES

Bolgheri is a part of the Cosy Collection fabric hanger