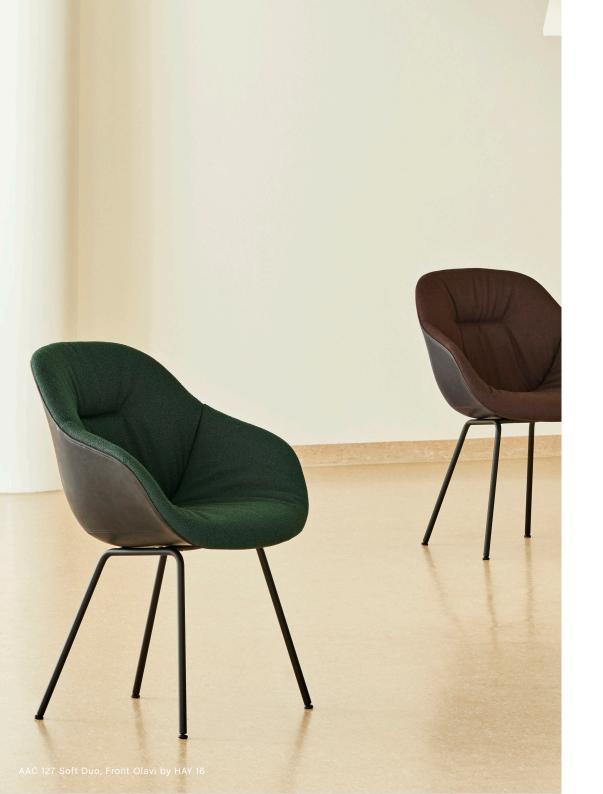

### **OLAVI BY HAY**

Bridging domestic and contract use, Olavi is an inviting semiplain with a textured, irregular weave structure and a range of tantalising colours, including classic combinations and high-contrast teasers, all in a strong contemporary palette.

# **OLAVI BY HAY**