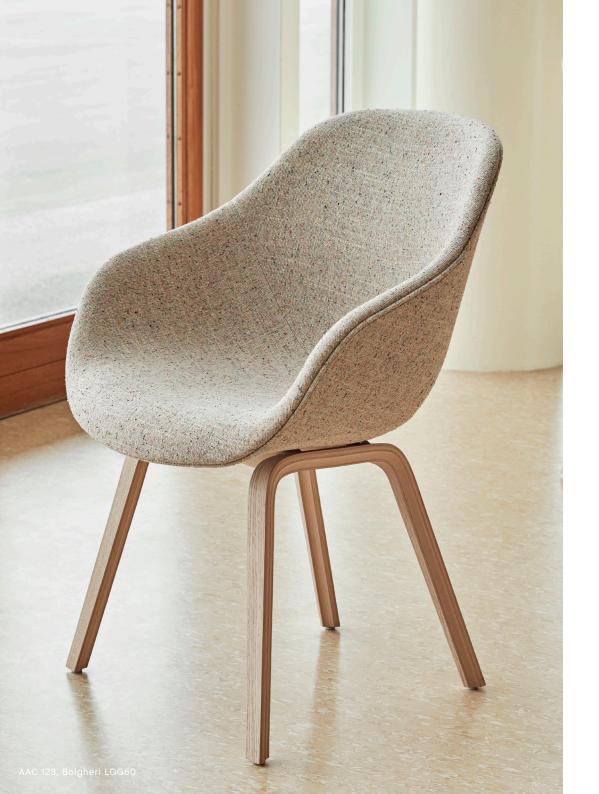

# **BOLGHERI**

### MATERIALS

Composition 35% Viscose, 26% Wool, 17% Polyamide, 15% Silk, 7% Linen Width 140 cm / 55.12" Price group 3

### SAMPLES

Bolgheri is a part of the Cosy Collection fabric hanger