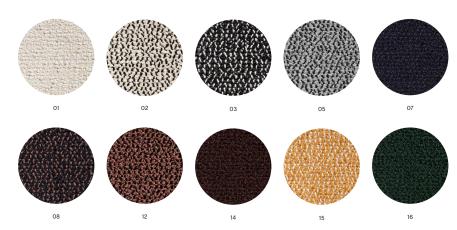

S

Composition 35% Viscose, 26% Wool, 17% Polyamide, 15% Silk, 7% Linen Width 140 cm / 55.12" Price group 3

### COLOURS



### SAMPLES

Bolgheri is a part of the Cosy Collection fabric hanger







# **DOT 1682**

#### MATERIALS

Composition 55% Wool, 45% Cotton Width 140 cm / 55.12" Price group 3

### COLOURS



### **SAMPLES**

Dot 1682 is a part of the Cosy Collection fabric hanger





### **OLAVI BY HAY**

Bridging domestic and contract use, Olavi is an inviting semiplain with a textured, irregular weave structure and a range of tantalising colours, including classic combinations and high-contrast teasers, all in a strong contemporary palette.





# **OLAVI BY HAY**

### MATERIALS

Composition 54% Polyester, 26% Acrylic, 20% Cotton Width 140 cm / 55.12" Price group 2

### COLOURS



### SAMPLES

Olavi by HAY fabric hanger & Olavi by HAY fabric card







# **MODE**

### MATERIALS

Composition 80% Post-Consumer Recycled Polyester, 20% Polyester Width 137 cm / 53.94" Price group 1

### COLOURS



### SAMPLES

Mode fabric hanger