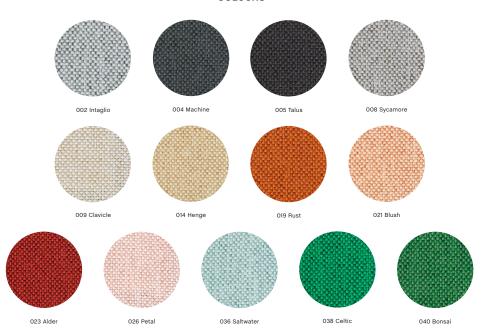

### MATERIALS

Composition 55% Wool, 45% Cotton Width 140 cm / 55.12" Price group 3

### COLOURS



### **SAMPLES**

Dot 1682 is a part of the Cosy Collection fabric hanger





### **OLAVI BY HAY**

Bridging domestic and contract use, Olavi is an inviting semiplain with a textured, irregular weave structure and a range of tantalising colours, including classic combinations and high-contrast teasers, all in a strong contemporary palette.





# **OLAVI BY HAY**

### MATERIALS

Composition 54% Polyester, 26% Acrylic, 20% Cotton Width 140 cm / 55.12" Price group 2

### COLOURS



### SAMPLES

Olavi by HAY fabric hanger & Olavi by HAY fabric card







# **MODE**

### MATERIALS

Composition 80% Post-Consumer Recycled Polyester, 20% Polyester Width 137 cm / 53.94" Price group 1

### COLOURS



### SAMPLES

Mode fabric hanger