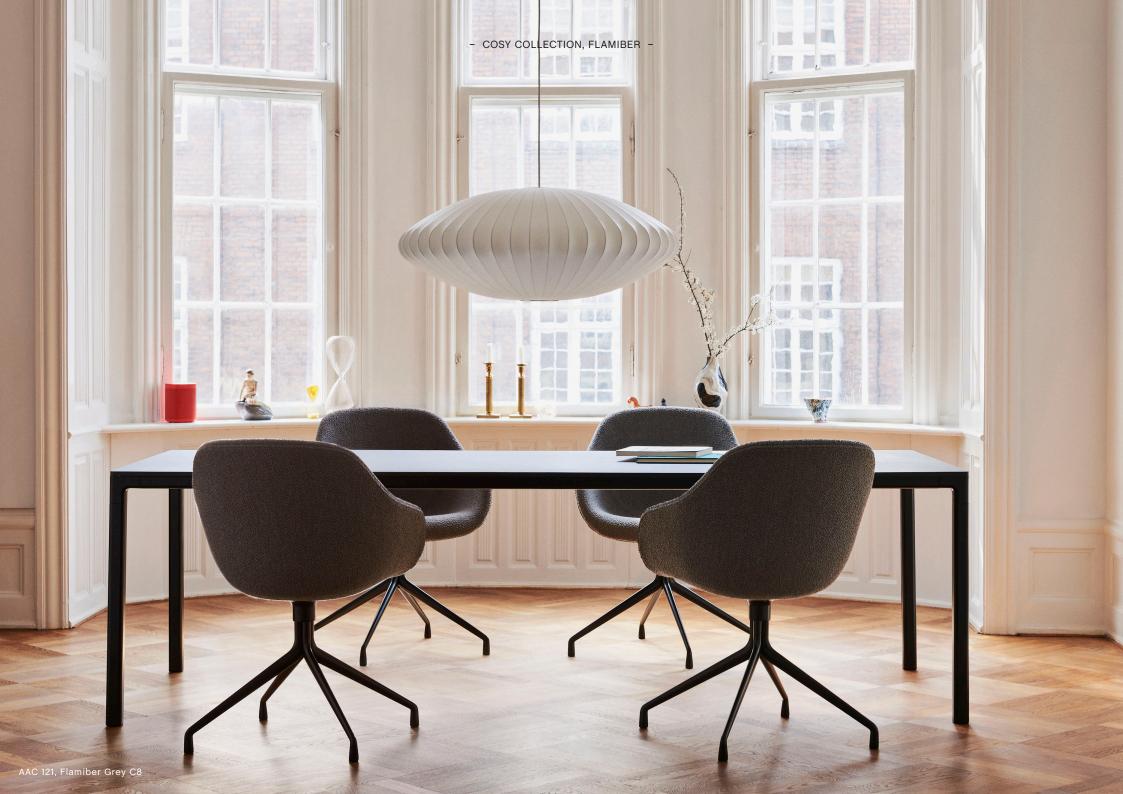

### **COSY COLLECTION**

This selection of textiles, which includes a plush mixture of boucles and semi-plains, is visually and sensorially rich, distinguished by tactile surface textures and the depth of the weave.

# **FLAMIBER**

#### MATERIALS

Composition 33% Acrylic, 30% Wool, 29% Cotton, 7% Polyester, 1% Viscose Width 139 cm / 54.72" Price group 2

#### COLOURS

### SAMPLES

Flamiber is a part of the Cosy Collection fabric hanger

Grey 307-201

Dark blue 308-288