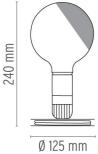

#### Lampadina

designed by Achille Castiglioni

Table lamp providing direct, diffused light

Anodised aluminium/Black Anodised aluminium/Orange

DIMENSIONS

,

### Lampadina

designed by Achille Castiglioni

Table lamp providing direct, diffused light

F3300000 Anod F3300075 Anodi

Anodised aluminium/Black Anodised aluminium/Orange

DIMENSIONS