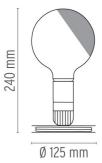

#### Lampadina

designed by Achille Castiglioni

Table lamp providing direct, diffused light

Anodised aluminium/Black Anodised aluminium/Orange

DIMENSIONS

,

### Lampadina

designed by Achille Castiglioni

Table lamp providing direct, diffused light

F3300000 Anod F3300075 Anodi

Anodised aluminium/Black Anodised aluminium/Orange

DIMENSIONS