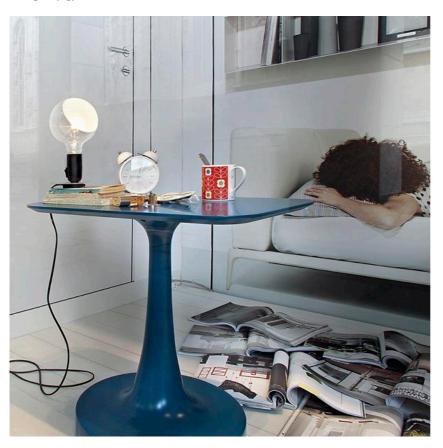

### LAMPADINA

| Mounting              | Table                                                                                                                                                                                                                                                               |
|-----------------------|---------------------------------------------------------------------------------------------------------------------------------------------------------------------------------------------------------------------------------------------------------------------|
| Lamps description     | I LED 2W 230V E27 2700K                                                                                                                                                                                                                                             |
| Environment           | Indoor                                                                                                                                                                                                                                                              |
| Finish                | Anodized aluminum, Black, Orange                                                                                                                                                                                                                                    |
| Technical description | Table lamp providing direct, diffused light. Anodized aluminum<br>base serves to contain excess power cord. Bakelite lamp-holder,<br>painted to match the switch in the orange and black colors.<br>Clear globe lamp is partially sandblasted to diffuse the light. |

#### Lampadina

designed by Achille Castiglioni

Table lamp providing direct, diffused light

Anodised aluminium/Black Anodised aluminium/Orange

DIMENSIONS

,

### Lampadina

designed by Achille Castiglioni

Table lamp providing direct, diffused light

F3300000 Anod F3300075 Anodi

Anodised aluminium/Black Anodised aluminium/Orange

DIMENSIONS