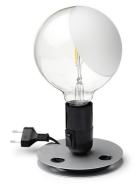

### LAMPADINA

| Mounting              | Table                                                                                                                                                                                                                                                               |
|-----------------------|---------------------------------------------------------------------------------------------------------------------------------------------------------------------------------------------------------------------------------------------------------------------|
| Lamps description     | I LED 2W 230V E27 2700K                                                                                                                                                                                                                                             |
| Environment           | Indoor                                                                                                                                                                                                                                                              |
| Finish                | Anodized aluminum, Black, Orange                                                                                                                                                                                                                                    |
| Technical description | Table lamp providing direct, diffused light. Anodized aluminum<br>base serves to contain excess power cord. Bakelite lamp-holder,<br>painted to match the switch in the orange and black colors.<br>Clear globe lamp is partially sandblasted to diffuse the light. |

#### Lampadina

designed by Achille Castiglioni

Table lamp providing direct, diffused light

Anodised aluminium/Black Anodised aluminium/Orange

DIMENSIONS

,

### Lampadina

designed by Achille Castiglioni

Table lamp providing direct, diffused light

F3300000 Anod F3300075 Anodi

Anodised aluminium/Black Anodised aluminium/Orange

DIMENSIONS