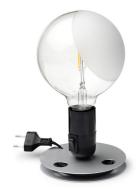

### LAMPADINA

| Mounting              | Table                                                                                                                                                                                                                                                               |
|-----------------------|---------------------------------------------------------------------------------------------------------------------------------------------------------------------------------------------------------------------------------------------------------------------|
| Lamps description     | I LED 2W 230V E27 2700K                                                                                                                                                                                                                                             |
| Environment           | Indoor                                                                                                                                                                                                                                                              |
| Finish                | Anodized aluminum, Black, Orange                                                                                                                                                                                                                                    |
| Technical description | Table lamp providing direct, diffused light. Anodized aluminum<br>base serves to contain excess power cord. Bakelite lamp-holder,<br>painted to match the switch in the orange and black colors.<br>Clear globe lamp is partially sandblasted to diffuse the light. |

#### Lampadina

designed by Achille Castiglioni

Table lamp providing direct, diffused light

Anodised aluminium/Black Anodised aluminium/Orange

DIMENSIONS

,

### Lampadina

designed by Achille Castiglioni

Table lamp providing direct, diffused light

F3300000 Anod F3300075 Anodi

Anodised aluminium/Black Anodised aluminium/Orange

DIMENSIONS