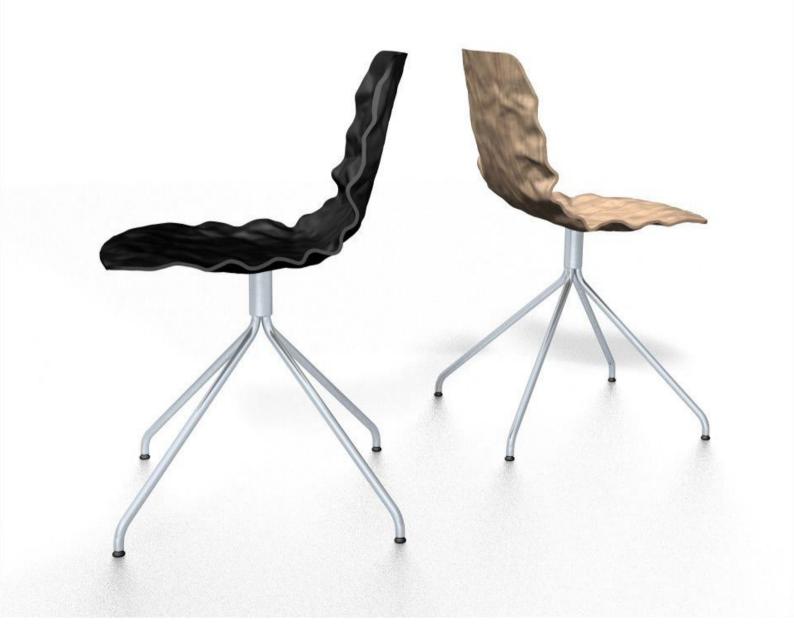

#### Chair DENT Office

Swivel-chair in layer-glued compression-moulded ash wood. Made out of ordinary (not 3D) veneer. Stained or natural lacquered.Green chrome, chrome III or lacquered steel.

Seat height 455mm Overall height 810mm Overall width 475mm Seat depth 380mm Overall depth 510mm