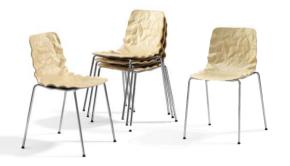

#### Chair DENT Stack

Stackable chair in layer-glued compression-moulded ash wood. Made out of ordinary (not 3D) veneer. Stained or natural lacquered.

Green chrome, chrome III or lacquered steel.

| Seat height    | 455mm |
|----------------|-------|
| Overall height | 810mm |
| Overall width  | 495mm |
| Seat depth     | 380mm |
| Overall depth  | 510mm |