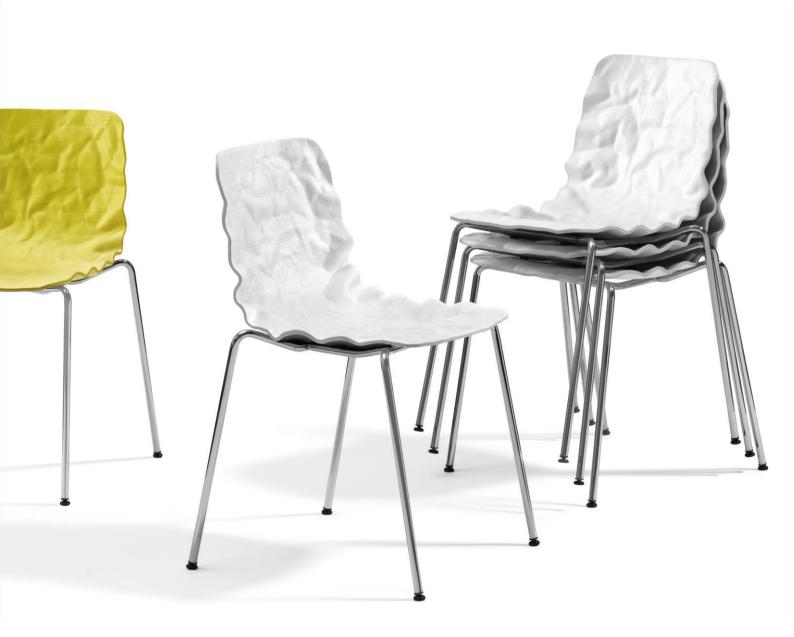

#### Chair DENT Stack

Stackable chair in layer-glued compression-moulded ash wood. Made out of ordinary (not 3D) veneer. Stained or natural lacquered.

Green chrome, chrome III or lacquered steel.

| Seat height    | 455mm |
|----------------|-------|
| Overall height | 810mm |
| Overall width  | 495mm |
| Seat depth     | 380mm |
| Overall depth  | 510mm |