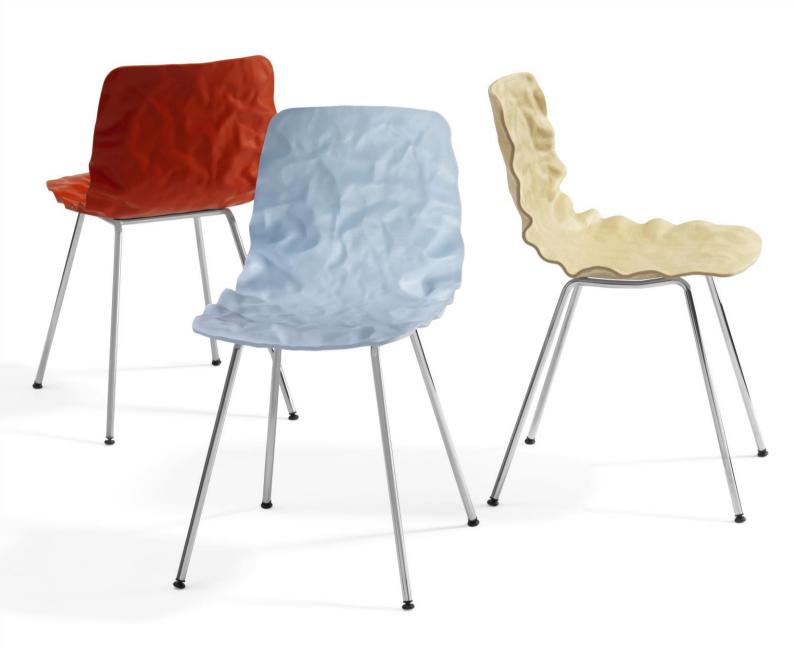

#### Chair DENT Stack

Stackable chair in layer-glued compression-moulded ash wood. Made out of ordinary (not 3D) veneer. Stained or natural lacquered.

Green chrome, chrome III or lacquered steel.

| Seat height    | 455mm |
|----------------|-------|
| Overall height | 810mm |
| Overall width  | 495mm |
| Seat depth     | 380mm |
| Overall depth  | 510mm |

### Chair DENT NoStack

Chair in layer-glued compression-moulded ash wood. Made out of ordinary (not 3D) veneer. Stained or natural lacquered. Green chrome, chrome III or lacquered steel.

| Seat height    | 455mm |
|----------------|-------|
| Overall height | 810mm |
| Overall width  | 425mm |
| Seat depth     | 380mm |
| Overall depth  | 510mm |