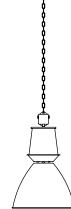

### MAGASIN, LIGHTING

The Magasin Lamp is a large pendant lamp made of powder coated steel, with an old industrial look. The lamp is suspended with an oxidized chain and black textile cable.

The Magasin Lamp is inspired by the old French industrial lamp, which could be found in warehouses and factory halls at the time. The lamp exterior is coated with a shiny black color, while the inside of the shade has a oyster white color to give the light an "old", warm feeling.

Magasin Lamp / NY11 Bar Chair, walnut

### MAGASIN LIGHTING