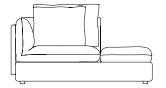

### MACCHIATTO, SOFA

The Macchiato Sofa is an asymmetric modular sofa, with stong core, high content of down and feathers, and exclusive fabric upholstery.

With its 9 different modules in several materials and colors, the Macchiato Sofa gives a unique opportunity for personal expression. The highly individual modules allows for a regular sofa, but also the possibility of an unconventional solution with open ends. The sofa has a Click-Link system that makes it easy to transport and assemble.

The Macchiato consists of the following modules, which can be freely combined and upholstered with an elegant fabric of cotton, viscose or polyester. All come with accompanying pillows. 1. Right Arm

2. Left Arm

3. Small Center 4. Large Center

- 5. Right Chaise Longue
- 6. Left Chaise Longue
- 7. Corner
- 8. Double Seater
- 9. Ottoman

Macchiatto Sofa, Dorian White / Duke Coffee Table Large, Khaki Grey / Duke Side Table Small, Antique White / Mini Vase / Oda Tray