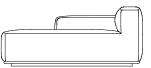

### MAMMOTH SEATING

### MAMMOTH, SEATING

The Mammoth Chair is hand-crafted with a solid oak wood frame. The Fluffy-variant has an upholstery of thick fabric or vintage leather, and the Slim version comes with cushions upholstered with vintage Leather.

Mammoth Chair is a modern winged armchair, with a seat and back made with the same compression mold. The specific technique used for cutting this form gives this chair its signature. Using a simplified production method, with a focus on creating a clean and minimalistic chair, the Mammoth is iconic and comfortable.

The Mammoth Chair is available in two versions, Slim and Fluffy. Both versions sit on a solid oak frame, with seat and back in laminated oak veneer. The Slim version is available in Vintage Leather. The Fluffy version is upholstered and available in either washed canvas, wool, or vintage leather.