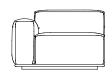

### MADONNA, SOFA

The Madonna Sofa is a module based sofa with a strong core of plywood and high quality cold cure foam, and upholstered with a strong cotton canvas that comes in sevaral colors.

The Madonna Sofa encourages relaxation, with its deep seat and soft expression. The design has a clean look making it easy to compose and decorate with pillows and blankets. The 9 different modules provide a great opportunity to build the ideal sofa for each individual room. The sofa has a Click-Link system that makes it easy to transport and assemble.

The Madonna Sofa consists of the following modules, which can be freely combined. Please note that the cushions are not included, but can be bought separately:

1. Right Arm 2. Left Arm 3. Center 4. Right Corner 5. Left Corner 6. Right Chaise Lounge 7. Left Chaise Lounge 8. Small Ottoman 9. Large Ottoman