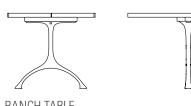

### ROUGH, TABLE

The Rough table is made of a single, solid piece of Suar wood with a thickness of 10-12 cm and a width varying between 80-120 cm.

The Suar wood is a common treesort in Asia and is characterised by its beautiful grain pattern. By cutting the trunks in one piece you get an amazing table showcasing the natural veins of the wood. The natural shape and the grain of the wood runs beautifully across the table and in some cases the former sprouts of branches and texture of the bark is visible. The nonlinear form reflects the natural growth of the tree and makes each table unique.

The Rough tabletop is available in natural or dark stained.

Rough Tabletop with black Maiden legs / Cloche Three, black / Langue Dining, black leather seat and Avantgarde brass legs