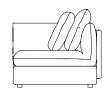

### MACCHIATTO, SOFA

The Macchiato Sofa is an asymmetric modular sofa, with stong core, high content of down and feathers, and exclusive fabric upholstery.

With its 9 different modules in several materials and colors, the Macchiato Sofa gives a unique opportunity for personal expression. The highly individual modules allows for a regular sofa, but also the possibility of an unconventional solution with open ends. The sofa has a Click-Link system that makes it easy to transport and assemble.

The Macchiato consists of the following modules, which can be freely combined and upholstered with an elegant fabric of cotton, viscose or polyester. All come with accompanying pillows. 1. Right Arm

2. Left Arm

3. Small Center 4. Large Center

- 5. Right Chaise Longue
- 6. Left Chaise Longue
- 7. Corner
- 8. Double Seater
- 9. Ottoman

Macchiatto Sofa, Dorian White / Duke Coffee Table Large, Khaki Grey / Duke Side Table Small, Antique White / Mini Vase / Oda Tray