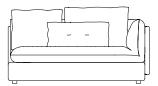

### MACCHIATTO, SOFA

The Macchiato Sofa is an asymmetric modular sofa, with stong core, high content of down and feathers, and exclusive fabric upholstery.

With its 9 different modules in several materials and colors, the Macchiato Sofa gives a unique opportunity for personal expression. The highly individual modules allows for a regular sofa, but also the possibility of an unconventional solution with open ends. The sofa has a Click-Link system that makes it easy to transport and assemble.

The Macchiato consists of the following modules, which can be freely combined and upholstered with an elegant fabric of cotton, viscose or polyester. All come with accompanying pillows. 1. Right Arm

2. Left Arm

3. Small Center 4. Large Center

- 5. Right Chaise Longue
- 6. Left Chaise Longue
- 7. Corner
- 8. Double Seater
- 9. Ottoman

Macchiatto Sofa, Dorian White / Duke Coffee Table Large, Khaki Grey / Duke Side Table Small, Antique White / Mini Vase / Oda Tray