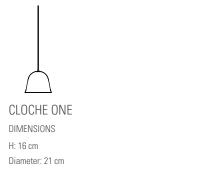

TIME COFFEE TABLE DIMENSIONS W: 55 / D: 15500 / H: 38 cm

TIP COFFEE TABLE DIMENSIONS W: 55 / D: 75 / H: 37,8 cm

STATION LAMP DIMENSIONS H: 29 cm Diameter: 42 cm

| INDUSTRIAL WALL LAMP SMALL |  |
|----------------------------|--|
| DIMENSIONS                 |  |
| H: 25,5 cm                 |  |
| Diameter: 27,5 cm          |  |