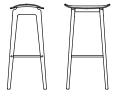

### NY11 SEATING

### NY11, SEATING

The New York Dining Chair (NY11) celebrates the many traditional school chairs that were designed throughout the twentieth century in Denmark. The frame is made of solid oak and the seat of laminated oak veneer. NY11 is available in two versions, both of which accentuate the beautiful structure of the wood. NY11 is a durable and functional chair with a timeless expression and references the Scandinavian design classics.