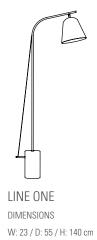

### INDUSTRIAL WALL LAMP LARGE DIMENSIONS H: 37,5 cm Diameter: 42,5 cm

INDUSTRIAL PENDANT LAMP DIMENSIONS H: 35,5 cm Diameter: 42,5 cm

LINE TWO DIMENSIONS W: 37,5 / D: 95 / H: 186 cm