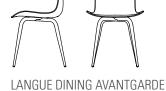

### LANGUE, SEATING

Langue is a piece of furniture with soft clean lines and a minimalistic appearance that highlights the quality of the materials used. Shape and simplicity are the basic elements of the Langue Series, creating a highly aesthetic and functional chair. The product is a chair suitable for everyday life, as well as an extraordinary piece of design.

The Langue Original and Avantgard Dining Chair is available with molded plastic seat that comes in five colors. It is also available with a leather upholstered seat in three qualities of leather: Premium Leather (available in four colors), Vintage Leather (available in four colors) and Tempur Leather (available in three colors). The beechwood frame is offered in a natural wax finish, black or a dark brown 'Wenge' stain. The metal frame of the Avantgarde is available in three different color options: polished chrome, powder-coated black, and brushed brass.

Langue Lounge, black, wooden legs and Carbon Brown Tempur Leather seat / Langue Dining, black, wooden legs and Carbon Brown Tempur Leather seat

LANGUE STACK CHAIR

LANGUE ORIGINAL DINING CHAIR

LANGUE AVANTGARDE DINING CHAIR