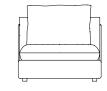

### MACCHIATTO, SOFA

The Macchiato Sofa is an asymmetric modular sofa, with stong core, high content of down and feathers, and exclusive fabric upholstery.

With its 9 different modules in several materials and colors, the Macchiato Sofa gives a unique opportunity for personal expression. The highly individual modules allows for a regular sofa, but also the possibility of an unconventional solution with open ends. The sofa has a Click-Link system that makes it easy to transport and assemble.

The Macchiato consists of the following modules, which can be freely combined and upholstered with an elegant fabric of cotton, viscose or polyester. All come with accompanying pillows. 1. Right Arm

2. Left Arm

3. Small Center 4. Large Center

- 5. Right Chaise Longue
- 6. Left Chaise Longue
- 7. Corner
- 8. Double Seater
- 9. Ottoman

Macchiatto Sofa, Dorian White / Duke Coffee Table Large, Khaki Grey / Duke Side Table Small, Antique White / Mini Vase / Oda Tray