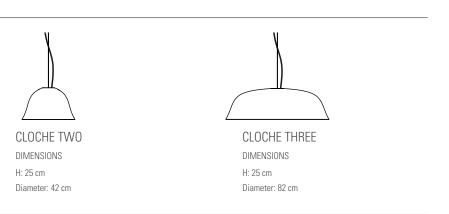

### **CLOCHE** *LIGHTING*

### CLOCHE, LIGHTING

sheathed cable.

The Cloche series is inspired by the French hat of the early 1900's known by the same name. The open design spreads an even light, creating a gentle atmosphere with deep shades and reflections from the brass. The Cloche series is a beautiful piece of minimalism.

Cloche Three, black / Langue Dining, black leather seat, Avantgarde brass legs / Rough Tabletop, with black Maiden legs / Tree Vase

The Cloche series is a family of pendant lamps made of spun aluminium with a brushed brass treatment on the inside. It comes with an optional opaque acrylic shield to distribute soft light. This elegant pendant lamp is suspended with a steel wire and has a fabric-