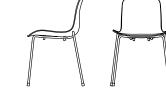

### SHANGHAI, SEATING

The look of the Shanghai Chair is pure with details that highlight the quality of constuction and craftsmanship. The high back and armrest of this chair surrounds the body naturally and creates a comfortable space.

The structure of this chair is inspired by the classic Chinese chair of the Ming Dynasty. The beauty of the ash wood is an integral part of this chair's expression, which was intended to create a piece of furniture which beauty comes from a simple structure and minimal detailing, uniting Asian and Scandinavian furniture design.

Shanghai Lounge Chair, black wood and black paper cord / Shanghai Ottamann, black wood and black paper cord / Calla Vase

DINING