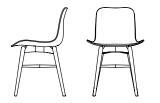

### MAMMOTH SEATING

### MAMMOTH, SEATING

The Mammoth Chair is hand-crafted with a solid oak wood frame. The Fluffy-variant has an upholstery of thick fabric or vintage leather, and the Slim version comes with cushions upholstered with vintage Leather.

Mammoth Chair is a modern winged armchair, with a seat and back made with the same compression mold. The specific technique used for cutting this form gives this chair its signature. Using a simplified production method, with a focus on creating a clean and minimalistic chair, the Mammoth is iconic and comfortable.

The Mammoth Chair is available in two versions, Slim and Fluffy. Both versions sit on a solid oak frame, with seat and back in laminated oak veneer. The Slim version is available in Vintage Leather. The Fluffy version is upholstered and available in either washed canvas, wool, or vintage leather.