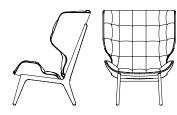

### MAMMOTH, SEATING

The Mammoth Chair is hand-crafted with a solid oak wood frame. The Fluffy-variant has an upholstery of thick fabric or vintage leather, and the Slim version comes with cushions upholstered with vintage Leather.

Mammoth Chair is a modern winged armchair, with a seat and back made with the same compression mold. The specific technique used for cutting this form gives this chair its signature. Using a simplified production method, with a focus on creating a clean and minimalistic chair, the Mammoth is iconic and comfortable.

The Mammoth Chair is available in two versions, Slim and Fluffy. Both versions sit on a solid oak frame, with seat and back in laminated oak veneer. The Slim version is available in Vintage Leather. The Fluffy version is upholstered and available in either washed canvas, wool, or vintage leather.