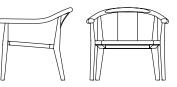

### SHANGHAI, SEATING

The look of the Shanghai Chair is pure with details that highlight the quality of constuction and craftsmanship. The high back and armrest of this chair surrounds the body naturally and creates a comfortable space.

The structure of this chair is inspired by the classic Chinese chair of the Ming Dynasty. The beauty of the ash wood is an integral part of this chair's expression, which was intended to create a piece of furniture which beauty comes from a simple structure and minimal detailing, uniting Asian and Scandinavian furniture design.

Shanghai Lounge Chair, black wood and black paper cord / Shanghai Ottamann, black wood and black paper cord / Calla Vase

DINING