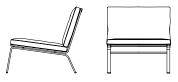

### VERNER PANTON RELAXER ONE SEATING

### VERNER PANTON, RELAXER ONE CHAIR

The Relaxer One Chair was initially designed in 1974 by Verner Panton. In its design Panton has accentuated the art of seating, with a chair, which is ergonomically fitted to any body size and posture. The Panton Relaxer chair rapidly became a highly collectible object for vintage design enthusiasts and collectors. From poolside relaxation and bar lounging, to a most suitable addition to any living room, the Relaxer is already re-claiming its past state as one of the most interesting icons of Panton's design universe.

The Relaxer One Chair is available in either a black American Oak base with Black leather or Stone Grey or Anthracite wool upholstery or a natural American Oak base with either Mocca, Natural or Forest wool upholstery.