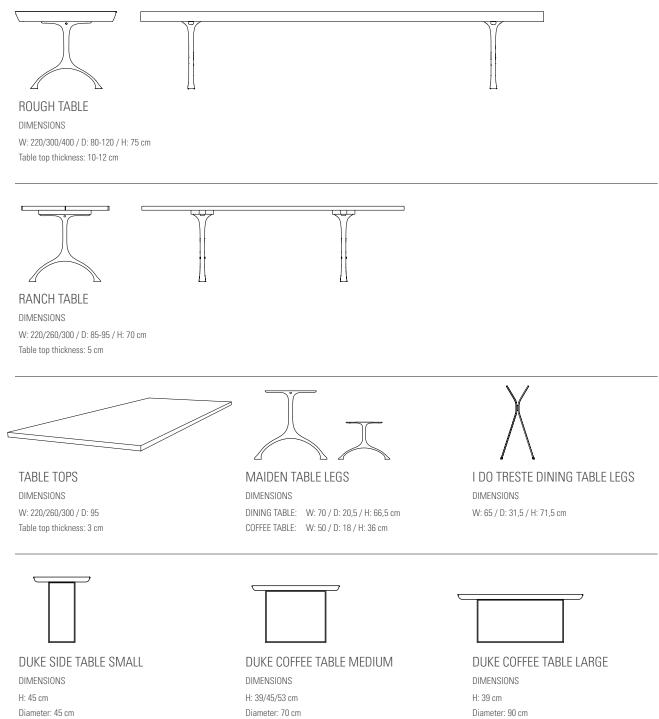

### ROUGH, TABLE

The Rough table is made of a single, solid piece of Suar wood with a thickness of 10-12 cm and a width varying between 80-120 cm.

The Suar wood is a common treesort in Asia and is characterised by its beautiful grain pattern. By cutting the trunks in one piece you get an amazing table showcasing the natural veins of the wood. The natural shape and the grain of the wood runs beautifully across the table and in some cases the former sprouts of branches and texture of the bark is visible. The nonlinear form reflects the natural growth of the tree and makes each table unique.

### TABLE TOPS, TABLE

The Tabletops are hand-crafted from solid rosewood and have an insert to simplify the attachment of table legs.

Through simplicity and focus on the use of quality materials, the tabletops are beautiful in their essence. The natural beauty of rosewood is allowed to shine and the use of traditional craftsmanship to construct the tabletops further highlights the intricacies already present in the material. In this way, a simple table becomes a centerpiece in the dining room.

create a landscape that compliments any home.

Duke Coffee Table Large, Antique White / Duke Coffee Table Medium, black

The Duke Series are simple, practical coffee and side tables. Designed with consideration of functionality and design purity, the Duke Series comes in small, medium, and large sizes. The ratio of tray size to base size makes the medium size particularly functional, as the base can be rotated onto its different faces to create three different table heights. When all three sizes are placed together, they

### TRAY, TABLE

The Theo, Time, Tip, and Tray tables are solid oak, handmade coffee and side tables that are characterised by minimalist, pure design with roots in the Japanese-Asian region. The tabletop is shaped like a tray, and is removable to allow easy serving of food and drinks. These tables truly combine form and function in a beautiful way.

### **TABLES**

| DUKE SIDE TABLE SMALL |  |
|-----------------------|--|
| DIMENSIONS            |  |
| ł: 45 cm              |  |
| Diameter: 45 cm       |  |