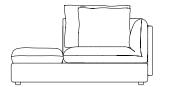

### MACCHIATTO, SOFA

The Macchiato Sofa is an asymmetric modular sofa, with stong core, high content of down and feathers, and exclusive fabric upholstery.

With its 9 different modules in several materials and colors, the Macchiato Sofa gives a unique opportunity for personal expression. The highly individual modules allows for a regular sofa, but also the possibility of an unconventional solution with open ends. The sofa has a Click-Link system that makes it easy to transport and assemble.

The Macchiato consists of the following modules, which can be freely combined and upholstered with an elegant fabric of cotton, viscose or polyester. All come with accompanying pillows. 1. Right Arm

2. Left Arm

3. Small Center 4. Large Center

- 5. Right Chaise Longue
- 6. Left Chaise Longue
- 7. Corner
- 8. Double Seater
- 9. Ottoman

Macchiatto Sofa, Dorian White / Duke Coffee Table Large, Khaki Grey / Duke Side Table Small, Antique White / Mini Vase / Oda Tray