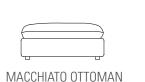

### MACCHIATTO, SOFA

The Macchiato Sofa is an asymmetric modular sofa, with stong core, high content of down and feathers, and exclusive fabric upholstery.

With its 9 different modules in several materials and colors, the Macchiato Sofa gives a unique opportunity for personal expression. The highly individual modules allows for a regular sofa, but also the possibility of an unconventional solution with open ends. The sofa has a Click-Link system that makes it easy to transport and assemble.

The Macchiato consists of the following modules, which can be freely combined and upholstered with an elegant fabric of cotton, viscose or polyester. All come with accompanying pillows. 1. Right Arm

2. Left Arm

3. Small Center 4. Large Center

- 5. Right Chaise Longue
- 6. Left Chaise Longue
- 7. Corner
- 8. Double Seater
- 9. Ottoman

Macchiatto Sofa, Dorian White / Duke Coffee Table Large, Khaki Grey / Duke Side Table Small, Antique White / Mini Vase / Oda Tray