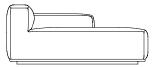

### MADONNA, SOFA

The Madonna Sofa is a module based sofa with a strong core of plywood and high quality cold cure foam, and upholstered with a strong cotton canvas that comes in sevaral colors.

The Madonna Sofa encourages relaxation, with its deep seat and soft expression. The design has a clean look making it easy to compose and decorate with pillows and blankets. The 9 different modules provide a great opportunity to build the ideal sofa for each individual room. The sofa has a Click-Link system that makes it easy to transport and assemble.

The Madonna Sofa consists of the following modules, which can be freely combined. Please note that the cushions are not included, but can be bought separately:

1. Right Arm 2. Left Arm 3. Center 4. Right Corner 5. Left Corner 6. Right Chaise Lounge 7. Left Chaise Lounge 8. Small Ottoman 9. Large Ottoman