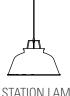

TIME COFFEE TABLE DIMENSIONS W: 55 / D: 15500 / H: 38 cm

TIP COFFEE TABLE DIMENSIONS W: 55 / D: 75 / H: 37,8 cm

STATION LAMP DIMENSIONS H: 29 cm Diameter: 42 cm

| INDUSTRIAL WALL LAMP SMALL |  |
|----------------------------|--|
| DIMENSIONS                 |  |
| H: 25,5 cm                 |  |
| Diameter: 27,5 cm          |  |