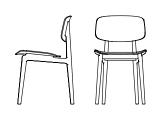

### NY11, SEATING

The New York Dining Chair (NY11) celebrates the many traditional school chairs that were designed throughout the twentieth century in Denmark. The frame is made of solid oak and the seat of laminated oak veneer. NY11 is available in two versions, both of which accentuate the beautiful structure of the wood. NY11 is a durable and functional chair with a timeless expression and references the Scandinavian design classics.

Clean lines and uncomplicated design are the characteristics of this particular chair.

NY11 Dining Chair, walnut with leather seat / Charcoal Dining Table with black I Do Treste Table Legs / Fleur Vase / Fleur Bottle / Trieste Vase