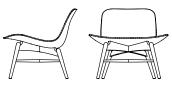

### NY11 SEATING

### NY11, SEATING

The New York Dining Chair (NY11) celebrates the many traditional school chairs that were designed throughout the twentieth century in Denmark. The frame is made of solid oak and the seat of laminated oak veneer. NY11 is available in two versions, both of which accentuate the beautiful structure of the wood. NY11 is a durable and functional chair with a timeless expression and references the Scandinavian design classics.