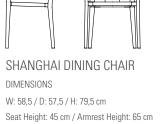

| ľ |  |
|---|--|
| [ |  |
| ٧ |  |

MADONNA LEFT CORNER DIMENSIONS W: 105 / D: 105 / H: 67 cm Seat Height: 40 cm

MADONNA SMALL OTTOMAN DIMENSIONS W: 80 / D: 105 / H: 40 cm Seat Height: 37 cm

SHANGHAI LOUNGE CHAIR DIMENSIONS W: 71 / D: 77,5 / H: 71 cm Seat Height: 38,5 cm

SHANGHAI OTTOMAN DIMENSIONS W: 48 / D: 55,5 / H: 35 cm

NY11 BAR CHAIR LOW DIMENSIONS W: 40 / D: 35 / H: 65 cm

MADONNA LEFT ARM DIMENSIONS W: 105 / D: 105 / H: 67 cm

Seat Height: 40 cm

MADONNA CENTER DIMENSIONS