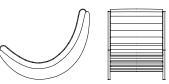

### ROUGH, TABLE

The Rough table is made of a single, solid piece of Suar wood with a thickness of 10-12 cm and a width varying between 80-120 cm.

The Suar wood is a common treesort in Asia and is characterised by its beautiful grain pattern. By cutting the trunks in one piece you get an amazing table showcasing the natural veins of the wood. The natural shape and the grain of the wood runs beautifully across the table and in some cases the former sprouts of branches and texture of the bark is visible. The nonlinear form reflects the natural growth of the tree and makes each table unique.

The Rough tabletop is available in natural or dark stained.

Rough Tabletop with black Maiden legs / Cloche Three, black / Langue Dining, black leather seat and Avantgarde brass legs