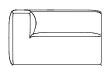

### MADONNA, SOFA

The Madonna Sofa is a module based sofa with a strong core of plywood and high quality cold cure foam, and upholstered with a strong cotton canvas that comes in sevaral colors.

The Madonna Sofa encourages relaxation, with its deep seat and soft expression. The design has a clean look making it easy to compose and decorate with pillows and blankets. The 9 different modules provide a great opportunity to build the ideal sofa for each individual room. The sofa has a Click-Link system that makes it easy to transport and assemble.

The Madonna Sofa consists of the following modules, which can be freely combined. Please note that the cushions are not included, but can be bought separately:

1. Right Arm 2. Left Arm 3. Center 4. Right Corner 5. Left Corner 6. Right Chaise Lounge 7. Left Chaise Lounge 8. Small Ottoman 9. Large Ottoman