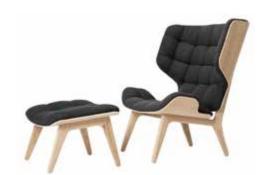

## Mammoth Chair, Fluffy – Canvas

#### **CANVAS VARIATIONS**

Washed Beige Washed Army Washed Black