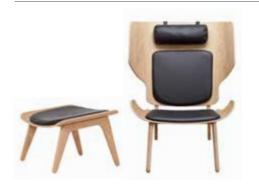

## Mammoth Chair

The Mammoth Chair is a modern winged armchair, with a seat and back from the same compression mold. The specific technique used for cutting gives this chairs it's signature. Using a simplified production method, with a focus on creating a clean and minimalistic chair, the Mammoth is iconic and comfortable.

#### MATERIAL/TREATMENT

The Mammoth Chair is available in two versions, Slim and Fluffy. Both versions sit on a solid oak frame, with seat and back in laminated oak veneer. Slim is available in Premium Leather. Fluffy is upholstered and available in either washed canvas, wool, or vintage leather.