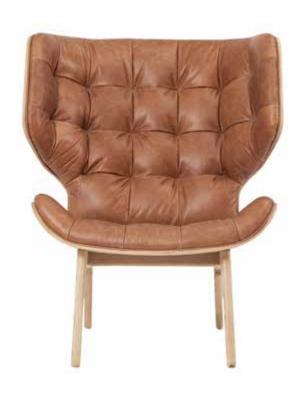

### Mammoth Chair, Fluffy – Vintage Leather

#### LEATHER VARIATIONS

Cognac / Natural Camel / Natural Dark Brown / Dark Stained Anthracite Black / Dark Stained

#### FRAME VARIATIONS

Natural Dark Stained

#### **DIMENSIONS**

CHAIR W: 83 / D: 87 / H: 104 cm Seat Height: 35,5 cm

> OTTOMANN W: 61,5 / D: 53 / H: 37 cm