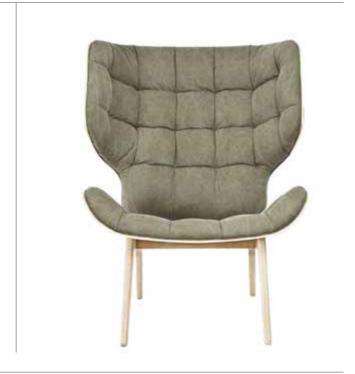

## Mammoth Chair, Fluffy – Canvas

#### **CANVAS VARIATIONS**

Washed Beige Washed Army Washed Black

#### FRAME VARIATIONS

Natural

#### **DIMENSIONS**

CHAIR W: 83 / D: 87 / H: 104 cm Seat Height: 35,5 cm

OTTOMANN W: 61,5 / D: 53 / H: 37 cm