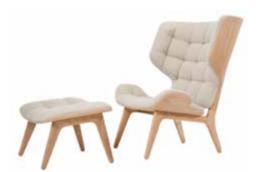

## Mammoth Chair

The Mammoth Chair is a modern winged armchair, with a seat and back from the same compression mold. The specific technique used for cutting gives this chairs it's signature. Using a simplified production method, with a focus on creating a clean and minimalistic chair, the Mammoth is iconic and comfortable.

#### MATERIAL/TREATMENT

The Mammoth Chair is available in two versions, Slim and Fluffy. Both versions sit on a solid oak frame, with seat and back in laminated oak veneer. Slim is available in Premium Leather. Fluffy is upholstered and available in either washed canvas, wool, or vintage leather.

#### **Canvas**

Washed Beige