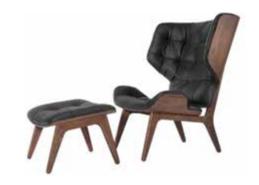

### Mammoth Chair, Fluffy – Vintage Leather

#### LEATHER VARIATIONS

Cognac / Natural Camel / Natural Dark Brown / Dark Stained Anthracite Black / Dark Stained