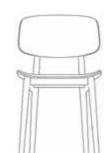

#### **NY11 Dining Chair**

VARIATIONS: Oak - Natural Oak - Walnut Oak - Black

DIMENSIONS: W: 45,5 / D: 52 / H: 78 cm Seat Height: 45,5 cm

#### NY11 Dining Chair w. Leather Seat

VARIATIONS: Oak - Natural Oak - Walnut Oak - Black

DIMENSIONS: W: 45,5 / D: 52 / H: 78 cm Seat Height: 45,5 cm