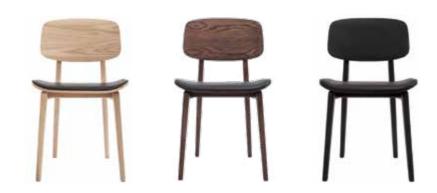

#### NY11 Dining Chair w. Leather Seat

VARIATIONS: Oak - Natural Oak - Walnut Oak - Black

DIMENSIONS: W: 45,5 / D: 52 / H: 78 cm Seat Height: 45,5 cm

### NY11 Dining Chair

NY11 Dining Chair w. Leather Seat

NY11 Bar Chair

NY11 Bar Chair w. Leather Seat