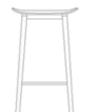

### NY11 Bar Chair - Tall

VARIATIONS:
Oak - Natural
Oak - Walnut
Oak - Black
DIMENSIONS:

W: 40 / D: 35 / H: 75 cm

### NY11 Dining Chair

NY11 Dining Chair w. Leather Seat

NY11 Bar Chair

NY11 Bar Chair w. Leather Seat