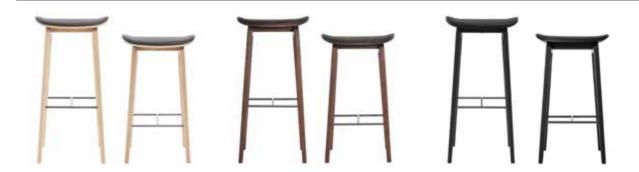

#### NY11 Bar Chair - Tall w. Leather Seat

VARIATIONS:
Oak - Natural
Oak - Walnut
Oak - Black
DIMENSIONS:
W: 40 / D: 35 / H: 75 cm

#### NY11 Bar Chair - Low w. Leather Seat

VARIATIONS:
Oak - Natural
Oak - Walnut
Oak - Black
DIMENSIONS:

DIMENSIONS: W: 40 / D: 35 / H: 65 cm