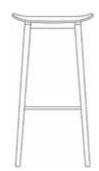

### NY11 Bar Chair - Tall

VARIATIONS:
Oak - Natural
Oak - Walnut
Oak - Black
DIMENSIONS:

W: 40 / D: 35 / H: 75 cm

#### NY11 Bar Chair - Tall w. Leather Seat

VARIATIONS:
Oak - Natural
Oak - Walnut
Oak - Black
DIMENSIONS:
W: 40 / D: 35 / H: 75 cm