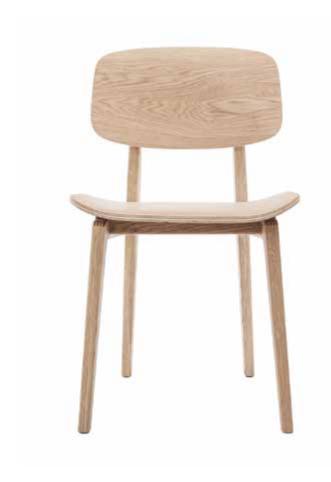

#### DESCRIPTION

The New York Series (NY11) celebrates the many traditional school chairs that were designed throughout the twentieth century. NY11 is durable and functional with a timeless expression and references to the Scandinavian design classics. Clean lines and uncomplicated design are the characteristics of this particular series.

#### MATERIAL/TREATMENT

The New York Series (NY11) has a frame hand-crafted of solid white oak and a seat of laminated oak veneer. It is available in black, a dark walnut stain and a natural waxed finish.

#### **NY11 Dining Chair**

VARIATIONS: Oak - Natural Oak - Walnut Oak - Black

DIMENSIONS: W: 45,5 / D: 52 / H: 78 cm Seat Height: 45,5 cm