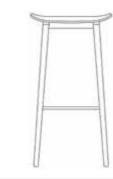

#### NY11 Bar Chair - Low

VARIATIONS:
Oak - Natural
Oak - Walnut
Oak - Black
DIMENSIONS:

W: 40 / D: 35 / H: 65 cm

#### NY11 Bar Chair - Low w. Leather Seat

VARIATIONS:
Oak - Natural
Oak - Walnut
Oak - Black
DIMENSIONS:

DIMENSIONS: W: 40 / D: 35 / H: 65 cm