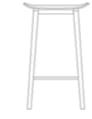

### NY11 Bar Chair - Tall

VARIATIONS:
Oak - Natural
Oak - Walnut
Oak - Black
DIMENSIONS:

W: 40 / D: 35 / H: 75 cm

#### NY11 Bar Chair - Tall w. Leather Seat

VARIATIONS:
Oak - Natural
Oak - Walnut
Oak - Black
DIMENSIONS:
W: 40 / D: 35 / H: 75 cm

### NY11 Dining Chair

NY11 Dining Chair w. Leather Seat

NY11 Bar Chair

NY11 Bar Chair w. Leather Seat