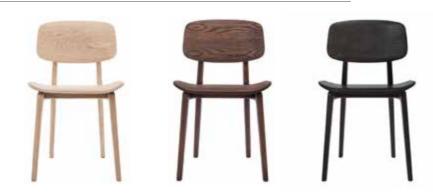

#### **NY11 Dining Chair**

VARIATIONS: Oak - Natural Oak - Walnut Oak - Black

DIMENSIONS: W: 45,5 / D: 52 / H: 78 cm Seat Height: 45,5 cm

### NY11 Dining Chair

NY11 Dining Chair w. Leather Seat

NY11 Bar Chair

NY11 Bar Chair w. Leather Seat