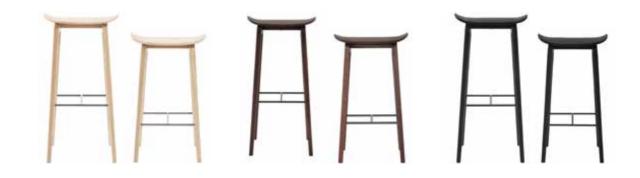

#### FRAME VARIATIONS - OAK

### NY11 Bar Chair - Tall

VARIATIONS:
Oak - Natural
Oak - Walnut
Oak - Black
DIMENSIONS:

W: 40 / D: 35 / H: 75 cm

#### NY11 Bar Chair - Low

VARIATIONS:
Oak - Natural
Oak - Walnut
Oak - Black
DIMENSIONS:

W: 40 / D: 35 / H: 65 cm