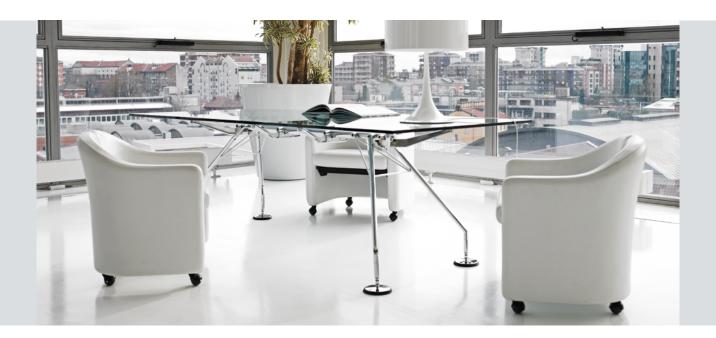

#### **INTRO**

The frame of the Nomos table is conceived as a rigid, zoomorphic skeleton. Like the other elements in the Nomos system, the table can be adapted to satisfy wide range of needs, at home and in the office. The Nomos table's striking appearance and refined design have made it one of the most recognisable products of international design in the Tecno catalogue.

The Nomos table differs from the other components of the Nomos system for the size of its tubular frame (25 mm instead of 30 mm), for the angled shape of its base and for the fact that its top is supported not by the usual structure but by dedicated castings. The top rests on suckers in the glass version and is screwed to the aluminium supports in wood top versions.

The Nomos table can be assembled in two heights, 72 cm and 65 cm, simply by including or excluding spacers between the top and the supports.

To celebrate the 30th anniversary of the partnership between Tecno and Foster, a special edition of the Nomos table was produced in 2013 with a range of new tops including cement, solid black walnut, black marquina marble and smoked glass.