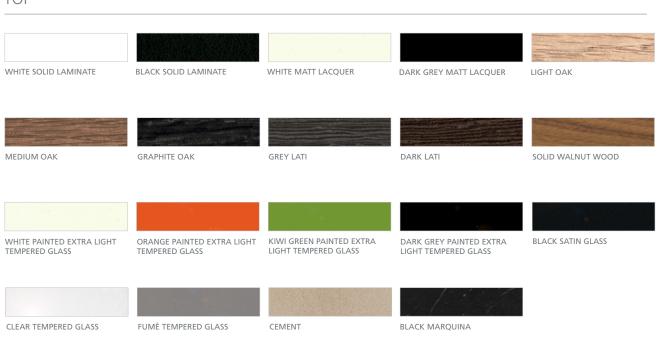

### TOP

The Nomos table can be assembled in two heights, 72 cm and 65 cm, simply by including or excluding spacers between the top and the supports.

To celebrate the 30th anniversary of the partnership between Tecno and Foster, a special edition of the Nomos table was produced in 2013 with a range of new tops including cement, solid black walnut, black marquina marble and smoked glass.