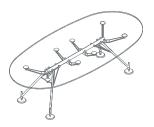

#### **INTRO**

The frame of the Nomos table is conceived as a rigid, zoomorphic skeleton. Like the other elements in the Nomos system, the table can be adapted to satisfy wide range of needs, at home and in the office. The Nomos table's striking appearance and refined design have made it one of the most recognisable products of international design in the Tecno catalogue.

The Nomos table differs from the other components of the Nomos system for the size of its tubular frame (25 mm instead of 30 mm), for the angled shape of its base and for the fact that its top is supported not by the usual structure but by dedicated castings. The top rests on suckers in the glass version and is screwed to the aluminium supports in wood top versions.