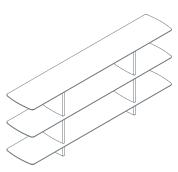

The Shift bookcase ( $240 \times 45 \text{ cm}$ , h 99/139 cm) reflects the slender, rounded forms of the table and comes in two versions with 3 or 4 shelves. The bookcase structure is in aluminium with a matt white paint finish.

3 shelves bookshelf

**1SH5100**: L 240 D 45 H 99

4 shelves bookshelf

**1SH5110**: L 240 D 45 H 139

www.deprojectinrichter.com