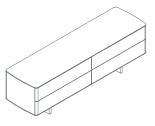

The Shift cabinet (190 x 53 cm, h 59 cm) is characterised by clean lines and shares the same powerful, expressive volumes and shapes as the table. The cabinet is available in four versions: 2 large drawers, 4 standard drawers, 2 standard drawers and 1 large drawer on the left, and 2 standard drawers and 1 large drawer on the right. All versions are lockable. Cabinet tops come in three different finishes: matt white lacquer, gloss white lacquer and light oak. The body and frame have a standard matt white lacquer finish.

Storage lockable unit, 1 left filing drawer and 2 right drawers
1SH5030: L 190 D 53 H 59

Storage lockable unit, 2 left drawers and 1 right filing drawer
1SH5040: L 190 D 53 H 59

Hanging files frame for filing drawers 15H3031