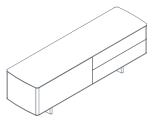

The Shift cabinet (190 x 53 cm, h 59 cm) is characterised by clean lines and shares the same powerful, expressive volumes and shapes as the table. The cabinet is available in four versions: 2 large drawers, 4 standard drawers, 2 standard drawers and 1 large drawer on the left, and 2 standard drawers and 1 large drawer on the right. All versions are lockable. Cabinet tops come in three different finishes: matt white lacquer, gloss white lacquer and light oak. The body and frame have a standard matt white lacquer finish.