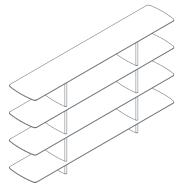

The Shift bookcase ( $240 \times 45 \text{ cm}$ , h 99/139 cm) reflects the slender, rounded forms of the table and comes in two versions with 3 or 4 shelves. The bookcase structure is in aluminium with a matt white paint finish.

3 shelves bookshelf

**1SH5100**: L 240 D 45 H 99

4 shelves bookshelf

**1SH5110**: L 240 D 45 H 139

www.deprojectinrichter.com