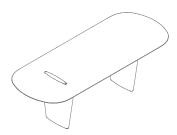

The Shift collection is made up of three elements: a table, a bookcase and a cabinet. The table-desk (240 x 95 cm, h 75 cm) is the element that best symbolises the collection. With its simple, oval shape, it is clearly designed for versatility. Electrical cables are routed through cable ducts inside the slender legs. The table top is available in a choice of two materials and finishes: 25 mm thick MDF panels with a matt or gloss white lacquer finish or 25 mm thick MDF panels veneered in light oak and finished in clear acrylic varnish. The top features elegant rounded edges and even the underside is finished in matt white lacquer. The bases are in Cristalplant® and are also finished in matt white.

#### **DESIGNER**

Norman Foster

Table with grommet **1SH4020**: L 240 D 95 H 75

Storage lockable unit with 2 filing drawes **15H5010:** L 190 D 53 H 59

Storage lockable unit with 4 drawers 15H5020: L 190 D 53 H 59