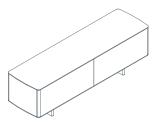

The Shift cabinet (190 x 53 cm, h 59 cm) is characterised by clean lines and shares the same powerful, expressive volumes and shapes as the table. The cabinet is available in four versions: 2 large drawers, 4 standard drawers, 2 standard drawers and 1 large drawer on the left, and 2 standard drawers and 1 large drawer on the right. All versions are lockable. Cabinet tops come in three different finishes: matt white lacquer, gloss white lacquer and light oak. The body and frame have a standard matt white lacquer finish.

#### **DESIGNER**

Norman Foster

Table with grommet **1SH4020**: L 240 D 95 H 75

Storage lockable unit with 2 filing drawes **15H5010:** L 190 D 53 H 59

Storage lockable unit with 4 drawers 15H5020: L 190 D 53 H 59