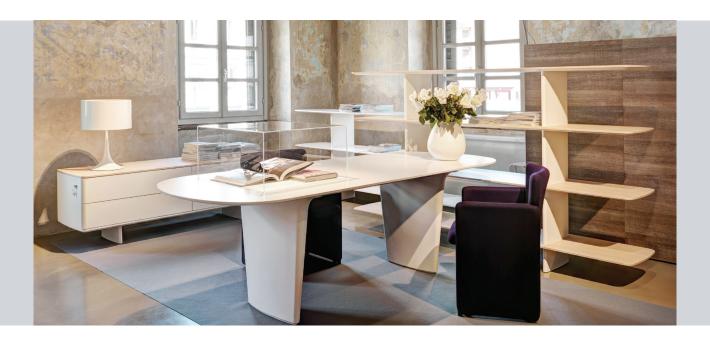

#### **INTRO**

The Shift collection, another collaboration between Tecno and the Foster+Partners design studio, is a new, formal, managerial and private furniture solution. The collection's sleek, flowing lines make it the perfect complement to work and domestic environments.

The Shift collection is made up of three elements: a table, a bookcase and a cabinet. The table-desk (240 x 95 cm, h 75 cm) is the element that best symbolises the collection. With its simple, oval shape, it is clearly designed for versatility. Electrical cables are routed through cable ducts inside the slender legs. The table top is available in a choice of two materials and finishes: 25 mm thick MDF panels with a matt or gloss white lacquer finish or 25 mm thick MDF panels veneered in light oak and finished in clear acrylic varnish. The top features elegant rounded edges and even the underside is finished in matt white lacquer. The bases are in Cristalplant® and are also finished in matt white.

The Shift cabinet (190 x 53 cm, h 59 cm) is characterised by clean lines and shares the same powerful, expressive volumes and shapes as the table. The cabinet is available in four versions: 2 large drawers, 4 standard drawers, 2 standard drawers and 1 large drawer on the left, and 2 standard drawers and 1 large drawer on the right. All versions are lockable. Cabinet tops come in three different finishes: matt white lacquer, gloss white lacquer and light oak. The body and frame have a standard matt white lacquer finish.

The Shift bookcase ( $240 \times 45 \text{ cm}$ , h 99/139 cm) reflects the slender, rounded forms of the table and comes in two versions with 3 or 4 shelves. The bookcase structure is in aluminium with a matt white paint finish.