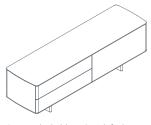

The Shift cabinet (190 x 53 cm, h 59 cm) is characterised by clean lines and shares the same powerful, expressive volumes and shapes as the table. The cabinet is available in four versions: 2 large drawers, 4 standard drawers, 2 standard drawers and 1 large drawer on the left, and 2 standard drawers and 1 large drawer on the right. All versions are lockable. Cabinet tops come in three different finishes: matt white lacquer, gloss white lacquer and light oak. The body and frame have a standard matt white lacquer finish.