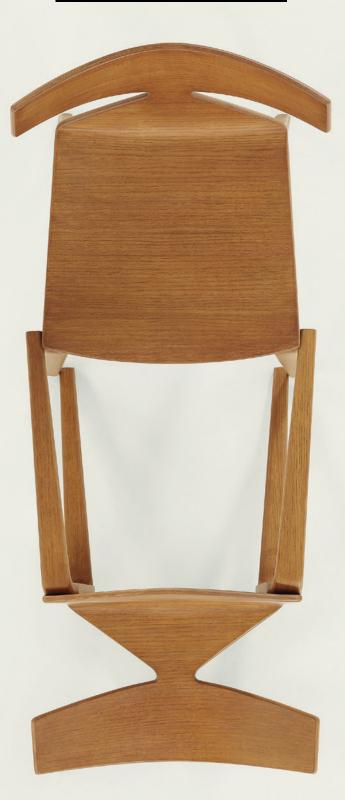

### <u>Saya</u>

Saya is a mark, a gesture, a graphic sign, rendered in wood to finish a space like a signature. Fluid in line, warm in material, its silhouette is bold, striking. The sum is more than the parts: Saya inspires inclusion in diverse environments from home to contract. Made for both residential and contract use, Saya is fabricated in oak and finished in teak, and natural stain. Color stains include white, black, ochre and three shades of red to permit variable yet cohesive combination.

The 4-leg base is available in wood or chrome-finish steel. The 4-leg chrome-finish steel version is stackable to allow for large-scale use and storage.