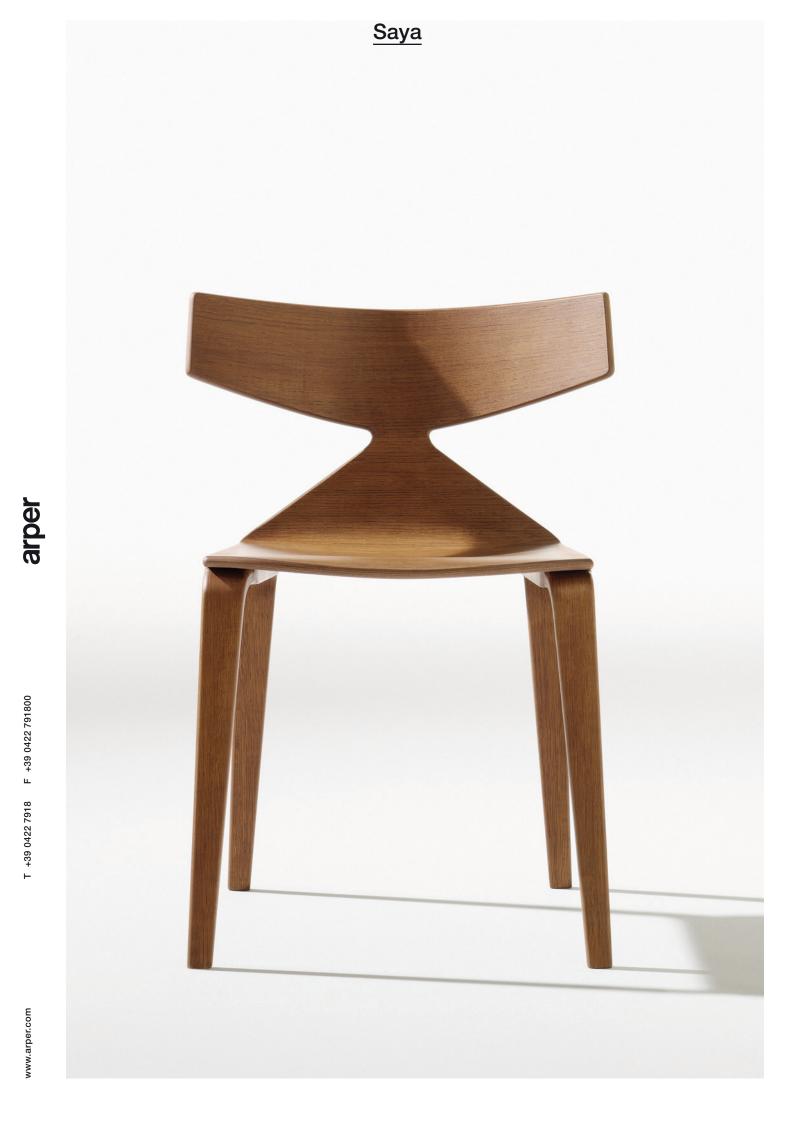

### <u>Saya</u>

Saya is a mark, a gesture, a graphic sign, rendered in wood to finish a space like a signature. Fluid in line, warm in material, its silhouette is bold, striking. The sum is more than the parts: Saya inspires inclusion in diverse environments from home to contract. Made for both residential and contract use, Saya is fabricated in oak and finished in teak, and natural stain. Color stains include white, black, ochre and three shades of red to permit variable yet cohesive combination.

The 4-leg base is available in wood or chrome-finish steel. The 4-leg chrome-finish steel version is stackable to allow for large-scale use and storage.