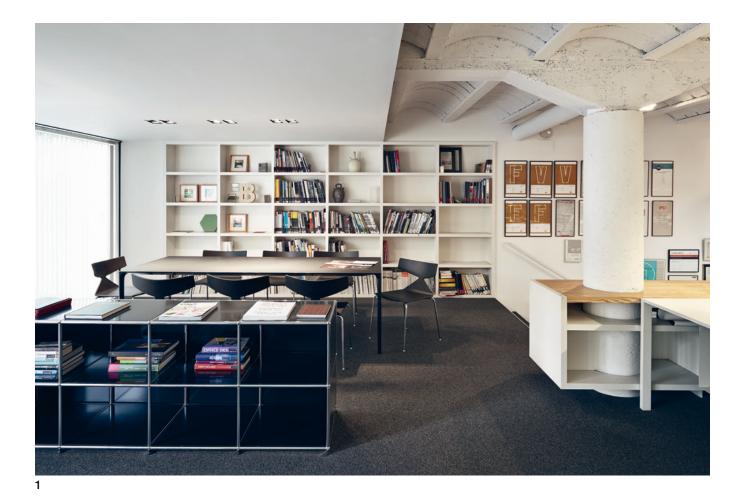

### **Case Studies**

Saya

- 1 Café Restaurant Estruch, Barcelona, Spain Art. 3700 Oak base & shell. Art. 0656 tavolo Dizzie White lacquered steel base & MDF top.
- 2 Marisco Restaurant, Barcelona, Spain Art. 3700 Oak base & shell.

Saya

- 1 Baas Studio, Barcelona, Spain Art. 3701 Chromed steel four leg base & oak shell. Art. 0806 Nuur table Lacquered aluminum base & laminate top.
- 2 Residenza privata, Girona, Spain Art. 3700 Oak base & shell. Art. 0802 Nuur table Lacquered aluminum base & laminate top.