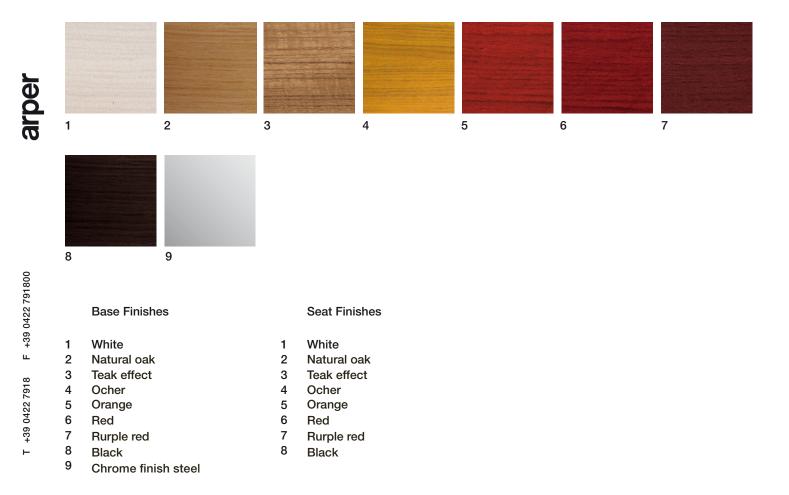

## **Finishes**

Stackable chair

4 legs in chromed steel

www.arper.com

| Step 1 | Pick a base.<br>Then a finish for your base. |
|--------|----------------------------------------------|
| Step 2 | Then a finish for your shell.                |
| Step 3 | Pick a colour.                               |
| Step 4 | Add accessories as needed.                   |