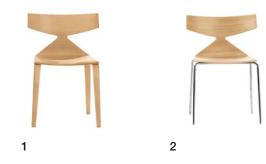

0





- 1 Private residence, Barcelona, Spain Art. 3700 Oak base & shell. Art. 0657 Dizzie table
- 2 Private residence, Barcelona, Spain Art. 3701 Chromed steel four leg base & oak shell.
- 3 Art. 3700 Oak base & shell.





T +39 0422 7918 F +39 0422 791800

### **Case Studies**



Saya



- 1 Café Restaurant Estruch, Barcelona, Spain Art. 3700 Oak base & shell. Art. 0656 tavolo Dizzie White lacquered steel base & MDF top.
- 2 Marisco Restaurant, Barcelona, Spain Art. 3700 Oak base & shell.



Saya

- 1 Baas Studio, Barcelona, Spain Art. 3701 Chromed steel four leg base & oak shell. Art. 0806 Nuur table Lacquered aluminum base & laminate top.
- 2 Residenza privata, Girona, Spain Art. 3700 Oak base & shell. Art. 0802 Nuur table Lacquered aluminum base & laminate top.



### Saya

# Туре



Chair

- 1 4 wooden legs
- 2 4 legs in chromed steel

## **Finishes**





Stackable chair

4 legs in chromed steel

www.arper.com

| Step 1 | Pick a base.<br>Then a finish for your base. |
|--------|----------------------------------------------|
| Step 2 | Then a finish for your shell.                |
| Step 3 | Pick a colour.                               |
| Step 4 | Add accessories as needed.                   |



www.deprojectinrichter.com 088 - 650 12 34