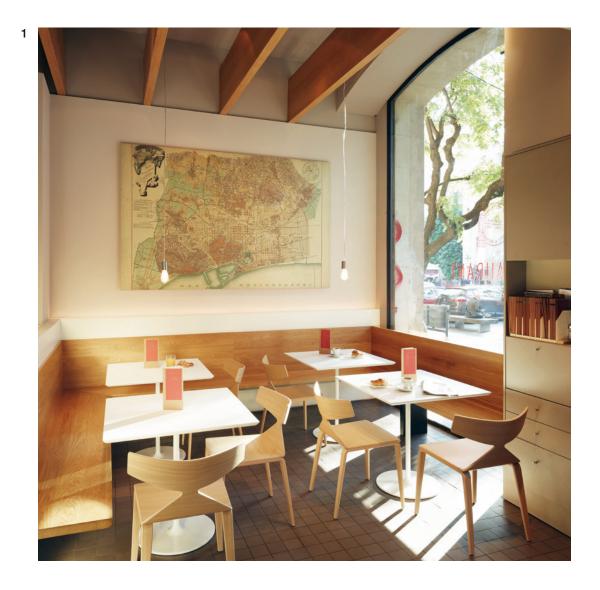

### <u>Saya</u>

Saya is a mark, a gesture, a graphic sign, rendered in wood to finish a space like a signature. Fluid in line, warm in material, its silhouette is bold, striking. The sum is more than the parts: Saya inspires inclusion in diverse environments from home to contract. Made for both residential and contract use, Saya is fabricated in oak and finished in teak, and natural stain. Color stains include white, black, ochre and three shades of red to permit variable yet cohesive combination.

The 4-leg base is available in wood or chrome-finish steel. The 4-leg chrome-finish steel version is stackable to allow for large-scale use and storage.

# Туре

Chair

- 1 4 wooden legs
- 2 4 legs in chromed steel