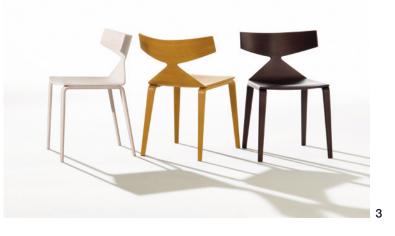

### <u>Saya</u>

Saya is a mark, a gesture, a graphic sign, rendered in wood to finish a space like a signature. Fluid in line, warm in material, its silhouette is bold, striking. The sum is more than the parts: Saya inspires inclusion in diverse environments from home to contract. Made for both residential and contract use, Saya is fabricated in oak and finished in teak, and natural stain. Color stains include white, black, ochre and three shades of red to permit variable yet cohesive combination.

The 4-leg base is available in wood or chrome-finish steel. The 4-leg chrome-finish steel version is stackable to allow for large-scale use and storage.

#### Applications

- Home
- Cantine
- Cafeteria
- Restaurant
- Campus
- Library
- Break-out area

+39 0422 7918 F +39 0422 791800

- 1 Private residence, Barcelona, Spain Art. 3700 Oak base & shell. Art. 0657 Dizzie table
- 2 Private residence, Barcelona, Spain Art. 3701 Chromed steel four leg base & oak shell.
- 3 Art. 3700 Oak base & shell.