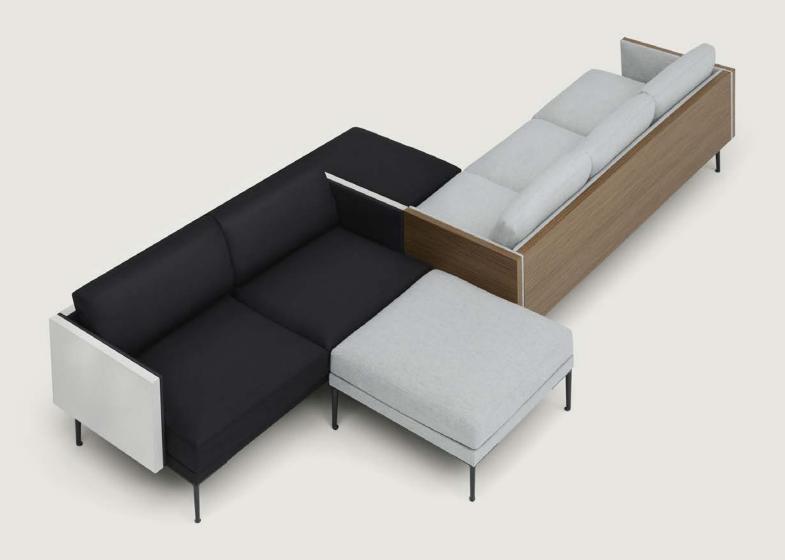

### Steeve

Steeve is a modern, modular system imagined for the refined home or work environment. Customizable in a wide range of fabrics, leathers and finishes, Steeve's three versatile components - bench, armchair and sofa and relative modules - can be arranged to accommodate any interior space allowing for countless configurations. Steeve's silhouette is solid and architectural while at the same time appearing slender, light and volumetric. The seat frame consists of lacquered steel tubing fitted with elastic belts for improved suspension and aluminum glides. The backrest and armrests are made in birch plywood, upholstered in polyurethane/fiber and available in fabric, leather, faux leather or customer's fabric upholstery. The backrest and armrests come in three different external veneered finishes. The collection includes modular elements of different sizes, also available in the L-shaped (90°) and V-shaped (135°) modules, with repositionable armrests. The collection is completed by the cushions, available in three different sizes. The upholstery is made in fabric, leather, faux leather or customer's fabric.

#### Upholstery

- 1 Entirely upholstered with a single material one color
- 2 Entirely upholstered with a single material in different colors
- 3 Wood external frame with internal upholstery in a single material one color