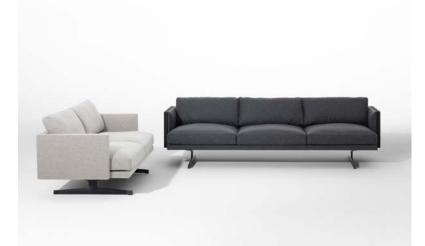

### Steeve

Steeve is a modern, modular system imagined for the refined home or work environment. Customizable in a wide range of fabrics, leathers and finishes, Steeve's three versatile components - bench, armchair and sofa and relative modules - can be arranged to accommodate any interior space allowing for countless configurations. Steeve's silhouette is solid and architectural while at the same time appearing slender, light and volumetric. The seat frame consists of lacquered steel tubing fitted with elastic belts for improved suspension and aluminum glides. The backrest and armrests are made in birch plywood, upholstered in polyurethane/fiber and available in fabric, leather, faux leather or customer's fabric upholstery. The backrest and armrests come in three different external veneered finishes. The collection includes modular elements of different sizes, also available in the L-shaped (90°) and V-shaped (135°) modules, with repositionable armrests. The collection is completed by the cushions, available in three different sizes. The upholstery is made in fabric, leather, faux leather or customer's fabric.