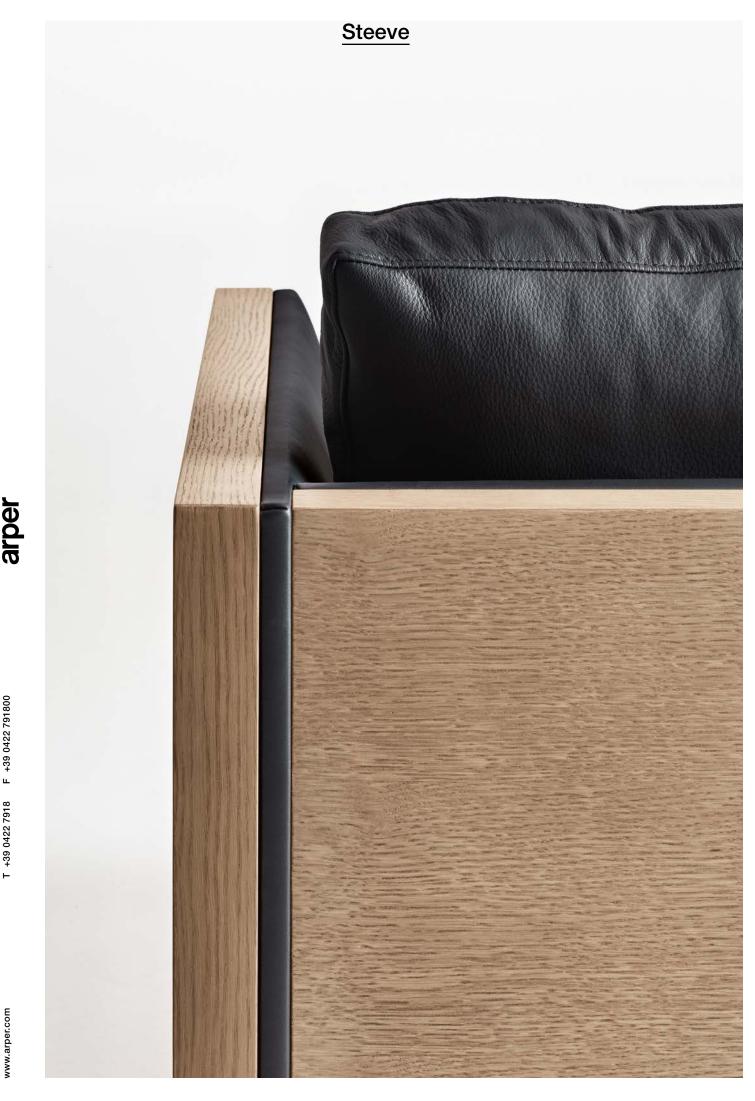

### Steeve

Steeve is a modern, modular system imagined for the refined home or work environment. Customizable in a wide range of fabrics, leathers and finishes, Steeve's three versatile components - bench, armchair and sofa and relative modules - can be arranged to accommodate any interior space allowing for countless configurations. Steeve's silhouette is solid and architectural while at the same time appearing slender, light and volumetric. The seat frame consists of lacquered steel tubing fitted with elastic belts for improved suspension and aluminum glides. The backrest and armrests are made in birch plywood, upholstered in polyurethane/fiber and available in fabric, leather, faux leather or customer's fabric upholstery. The backrest and armrests come in three different external veneered finishes. The collection includes modular elements of different sizes, also available in the L-shaped (90°) and V-shaped (135°) modules, with repositionable armrests. The collection is completed by the cushions, available in three different sizes. The upholstery is made in fabric, leather, faux leather or customer's fabric.