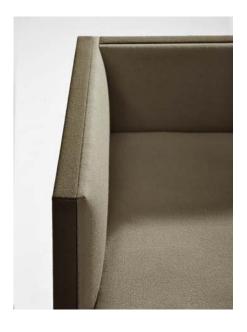

### Steeve

Steeve is a modern, modular system imagined for the refined home or work environment. Customizable in a wide range of fabrics, leathers and finishes, Steeve's three versatile components - bench, armchair and sofa and relative modules - can be arranged to accommodate any interior space allowing for countless configurations. Steeve's silhouette is solid and architectural while at the same time appearing slender, light and volumetric. The seat frame consists of lacquered steel tubing fitted with elastic belts for improved suspension and aluminum glides. The backrest and armrests are made in birch plywood, upholstered in polyurethane/fiber and available in fabric, leather, faux leather or customer's fabric upholstery. The backrest and armrests come in three different external veneered finishes. The collection includes modular elements of different sizes, also available in the L-shaped (90°) and V-shaped (135°) modules, with repositionable armrests. The collection is completed by the cushions, available in three different sizes. The upholstery is made in fabric, leather, faux leather or customer's fabric.

#### Upholstery

- 1 Entirely upholstered with a single material one color
- 2 Entirely upholstered with a single material in different colors
- 3 Wood external frame with internal upholstery in a single material one color