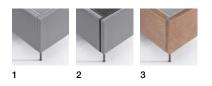

#### Upholstery

- 1 Entirely upholstered with a single material one color
- 2 Entirely upholstered with a single material in different colors
- 3 Wood external frame with internal upholstery in a single material one color