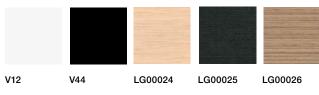

#### Finishes

| V12 — Matt White powder-     |
|------------------------------|
| coated matt                  |
| V44 — Matt Anthracite        |
| powder-coated                |
| LG00024 — Oak natural effect |
| LG00025 — Oak wengé effect   |
| LG00026 — Oak walnut effect  |