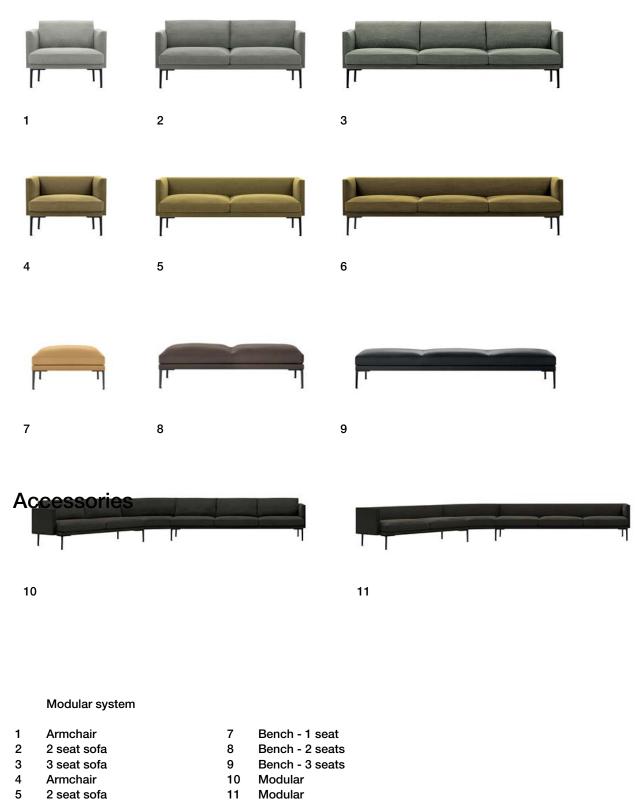

# STEEVE

### Steeve

Steeve is a modern, modular system imagined for the refined home or work environment. Customizable in a wide range of fabrics, leathers and finishes, Steeve's three versatile components - bench, armchair and sofa and relative modules - can be arranged to accommodate any interior space allowing for countless configurations. Steeve's silhouette is solid and architectural while at the same time appearing slender, light and volumetric. The seat frame consists of lacquered steel tubing fitted with elastic belts for improved suspension and aluminum glides. The backrest and armrests are made in birch plywood, upholstered in polyurethane/fiber and available in fabric, leather, faux leather or customer's fabric upholstery. The backrest and armrests come in three different external veneered finishes. The collection includes modular elements of different sizes, also available in the L-shaped (90°) and V-shaped (135°) modules, with repositionable armrests. The collection is completed by the cushions, available in three different sizes. The upholstery is made in fabric, leather, faux leather or customer's fabric.

Туре

- 2 seat sofa
- 6 3 seat sofa

Modular 11

T +39 0422 7918 F +39 0422 791800

arper