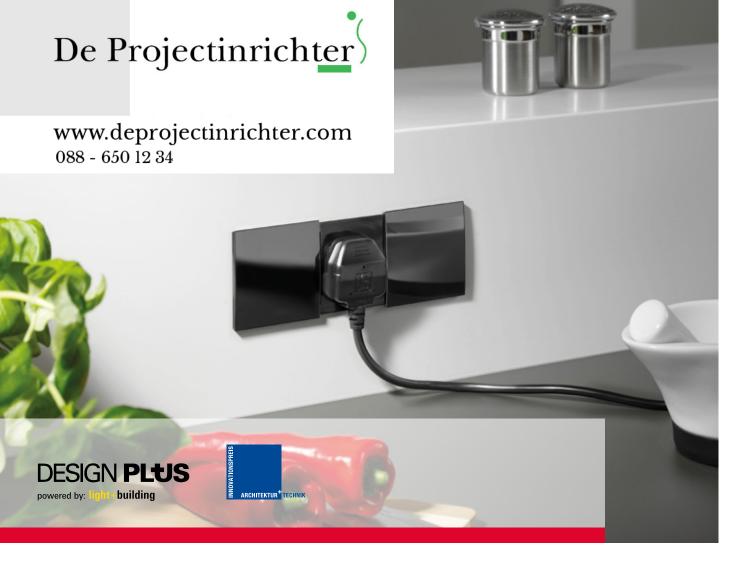

#### Form and function in a duet

DUE is the ideal power strip for the kitchen. It guarantees an elegant power connection and can be used just as effectively in the office as in other areas. With its interchangeable covers, it can be colour-coordinated to its surroundings or create accents as desired, even after installation.

The split cover allows DUE to be slid open as required, with a design that looks equally elegant when in use. The low installation depth of approximately 45 mm allows it to be compactly integrated into kitchen worktops or the wall or installed above drawers.