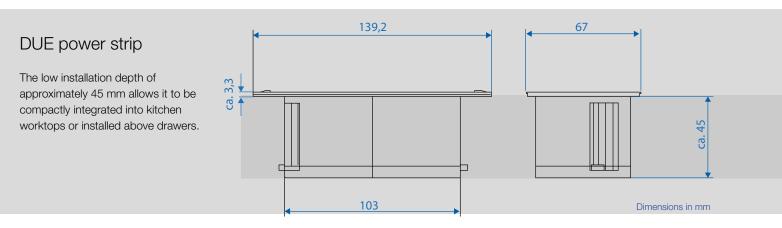

The split cover allows DUE to be slid open as required, with a design that looks equally elegant when in use. The low installation depth of approximately 45 mm allows it to be compactly integrated into kitchen worktops or the wall or installed above drawers.