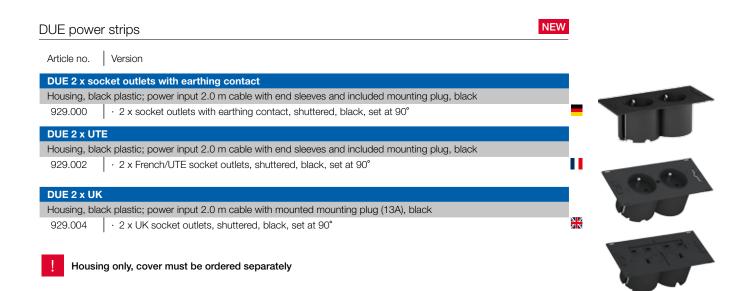

### DUE

# Article no. Version DUE cover Stainless steel look Available from 2nd / 3rd quarter 929.100 · Made from plastic, stainless steel look finish · Contents: 2 x covers DUE cover, black 929.101 · Made from plastic, colour black, similar to RAL9005 · Contents: 2 x covers