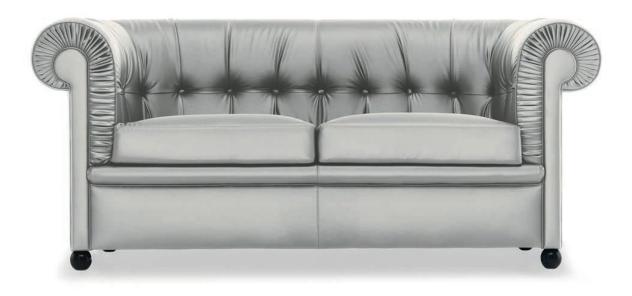

## Bristol Enrico Baleri | 1986

www.deprojectinrichter.com 088 - 650 12 34

The Chesterfield sofa: the stuff of middle-class dreams, revisited and updated with a sardonic glace at our "fin the siècle".

Armchair, two-seater sofa, three-seater, sofa with structure in wood, filled with expanded polyurethane and dacron. Covering in fabric, synthetic material, leather, customer leather or customer fabric.