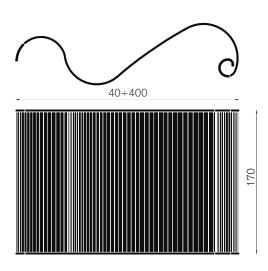

## **Cartoons** Luigi Baroli | 1992

www.deprojectinrichter.com 088 - 650 12 34

It stands on the S of sinuous, literally.

www.deprojectinrichter.com 088 - 650 12 34

Screen with free-standing structure in corrugated paper-board extracted from pure cellulose, completely recyclable and without polluting byproducts in the colors white, light brown, blue. Upper and lower edge in technopolymer in matt black. Terminal stiffening components in brushed die-cast aluminum.

Materials:

Structure: upper and lower edge in technopolymer in matt black. Terminal stiffening components in brushed die-cast aluminum. Screen in corrugated paper-board.

lb901 screen