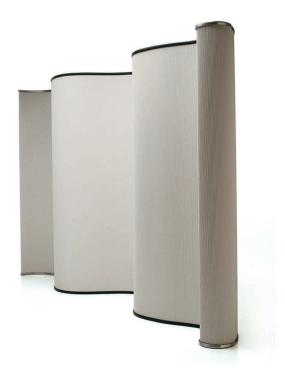

## **Cartoons** Luigi Baroli | 1992

www.deprojectinrichter.com 088 - 650 12 34

It stands on the S of sinuous, literally.

www.deprojectinrichter.com 088 - 650 12 34

Screen with free-standing structure in corrugated paper-board extracted from pure cellulose, completely recyclable and without polluting byproducts in the colors white, light brown, blue. Upper and lower edge in technopolymer in matt black. Terminal stiffening components in brushed die-cast aluminum.

Materials:

Structure: upper and lower edge in technopolymer in matt black. Terminal stiffening components in brushed die-cast aluminum. Screen in corrugated paper-board.

lb901 screen