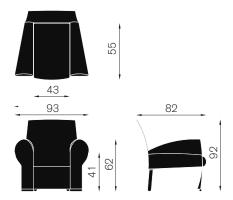

Materials:

Structure: rigid structural polyurethane.

Cushion: expanded polyurethane and dacron, covered with customer

fabric, black technical fabric, black or white leather.