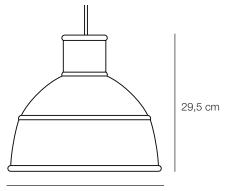

COLOUR / REF. CODE

Grey, black, blue, purple, yellow, light grey, green, orange and dusty red.

VOLTAGE (V)

220-240V, 50 HZ, E 27, Max 60 Watt Energy saving bulb, PL Max 40 W, IP 20, Class II

DIMENSION

H: 29,5 Ø: 32,5

**CERTIFICATIONS** 

Fire resistent.

32,5 cm