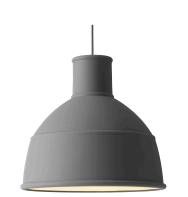

## UNFOLD PENDANT LAMP FURNITURE / LIGHTING / ACCESSORIES

Form Us With Love on the design "The industry lamp is a classic, and sought after design that we are excited to provide a new perspective on. The soft silicone rubber gives Unfold a modern and warm personality. It also enables the lamp to be folded into a neat package by a slight push on the top. Just open and unfold your new lamp."

LAMP DESCRIPTION

Unfold is an interpretation of the classic industry design and comes in a refined material that gives the lamp a modern and warm appearance.

**ENVIRONMENT** 

Indoor

MATERIAL

Shade - silicone rubber, PVC cord. Diffuser clear frosted opal acrylic material.