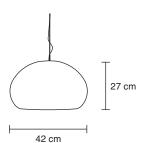

or 1 x 13W, CFL, Class II

Small: 220V-240V, 50 Hz, G9 1x Max 40W,

Class II, IP20. Bulb type G. 1600 - 2000 hours Energy class C.

**DIMENSION** Small Ø: 23 H: 14,3

Large Ø: 42 H: 27

**CANOPY** Yes

BULB INCLUDED Large: No