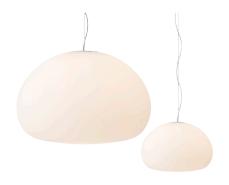

## FLUID PENDANT LAMP

TYPE Pendant light

**LAMP DESCRIPTION** Fluid pendant lamp is a modern pendant with personality

and ambience. Place the lamp alone over a table, or mix small and large Fluid lamps. Arrange in rows or clusters

to create a cosyatmosphere & beautiful light.

**ENVIRONMENT** Indoor

MATERIAL White silk mat opal glass, Lid in Nylon66 with Fibre glass.

COLOUR / REF. CODE Silk mat opal glass

**VOLTAGE (V)** Large: 220V-240V, 50Hz, E27 1x Max 60W