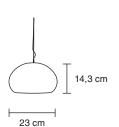

or 1 x 13W, CFL, Class II

Small: 220V-240V, 50 Hz, G9 1x Max 40W,

Class II, IP20. Bulb type G. 1600 - 2000 hours Energy class C.

**DIMENSION** Small Ø: 23 H: 14,3

Large Ø: 42 H: 27

**CANOPY** Yes

BULB INCLUDED Large: No