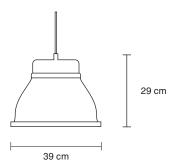

lamp to it's essence. The Studio Lamp works in both private and commercial surroundings as a very func-

tional lamp with a strong character.

**ENVIRONMENT** Indoor

**DIMENSIONS (CM)** H: 29 / Ø: 39

CORD LENGTH / DIAMETER (CM) 300