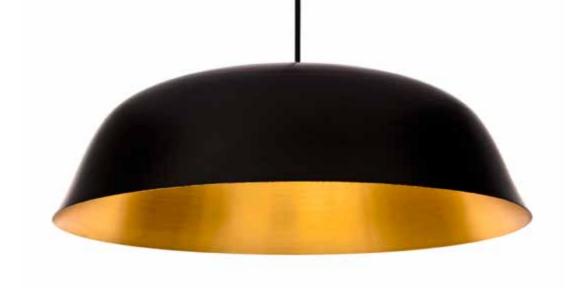

#### DESCRIPTION

The French hat of the early 1900s, known by the same name, inspired the minimalist shape of these lamps. The open design helps to spread a even light, creating a gentle atmosphere with deep shades and reflections from the brass interior.

#### MATERIAL/TREATMENT

The Cloche series is a family of pendant lamps in aluminium with brushed brass treatment on the inside. They are suspended by a steel wire and have a textile cable.

#### **Cloche Three Lamp**

VARIATIONS: Black w/ Brass White w/ Brass

DIMENSIONS Ø: 82 cm / H: 25 cm Socket: E27 Illuminant: Max 60 Watt Cable Length: 180 cm

### Cloche Three Lamp