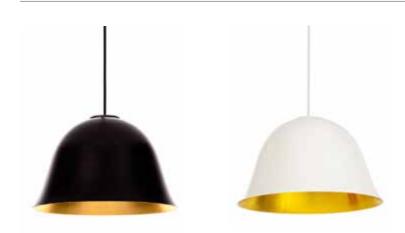

### Cloche Two Lamp

VARIATIONS: Black w/ Brass White w/ Brass

DIMENSIONS: Ø: 42 cm / H: 25 cm Socket: E27 Illuminant: Max 60 Watt Cable Length: 180 cm

### Cloche Two Lamp