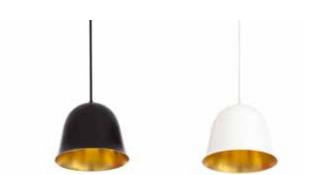

#### DESCRIPTION

The French hat of the early 1900s, known by the same name, inspired the minimalist shape of these lamps. The open design helps to spread a even light, creating a gentle atmosphere with deep shades and reflections from the brass interior.

#### MATERIAL/TREATMENT

The Cloche series is a family of pendant lamps in aluminium with brushed brass treatment on the inside. They are suspended by a steel wire and have a textile cable.

### Cloche One Lamp

VARIATIONS: Black w/ Brass White w/ Brass

DIMENSIONS: Ø: 21 cm / H: 16 cm Socket: E14 Illuminant: Max 60 Watt Cable Length: 180 cm

### Cloche One Lamp