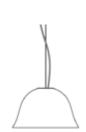

### Cloche One Lamp

VARIATIONS: Black w/ Brass White w/ Brass

DIMENSIONS: Ø: 21 cm / H: 16 cm Socket: E14 Illuminant: Max 60 Watt Cable Length: 180 cm

### Cloche One Lamp