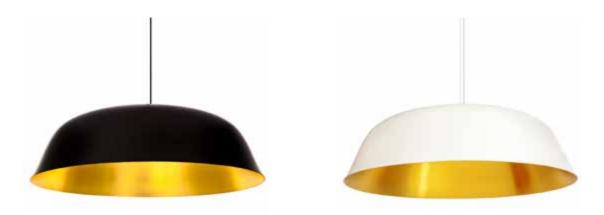

#### **Cloche Three Lamp**

VARIATIONS: Black w/ Brass White w/ Brass

DIMENSIONS Ø: 82 cm / H: 25 cm Socket: E27 Illuminant: Max 60 Watt Cable Length: 180 cm

### Cloche Three Lamp