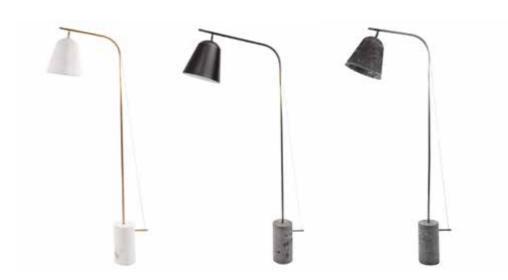

#### Line One Lamp

VARIATIONS:

White marble w/ polished brass rod and white painted lampshade Untreated marble w/ oxidized brass rod and black painted lampshade Untreated marble w/ oxidized brass rod and oxidized lampshade

DIMENSIONS: W: 55 / D: 23 / H: 140 cm Socket: E14 Illuminant: 40 Watt Cable Length: 180 cm

## Line One Lamp