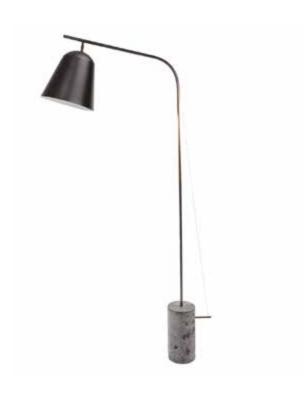

#### Line One Lamp

VARIATIONS:

White marble w/ polished brass rod and white painted lampshade Untreated marble w/ oxidized brass rod and black painted lampshade Untreated marble w/ oxidized brass rod and oxidized lampshade

DIMENSIONS: W: 55 / D: 23 / H: 140 cm Socket: E14 Illuminant: 40 Watt Cable Length: 180 cm

#### **Line Two Lamp**

VARIATIONS:

White marble w/ polished brass rod and white painted lampshade Untreated marble w/ oxidized brass rod and black painted lampshade Untreated marble w/ oxidized brass rod and oxidized lampshade

DIMENSIONS: W: 95 / D: 37,5 / H: 186 cm Socket: E27 Illuminant: 60 Watt Cable Length: 180 cm