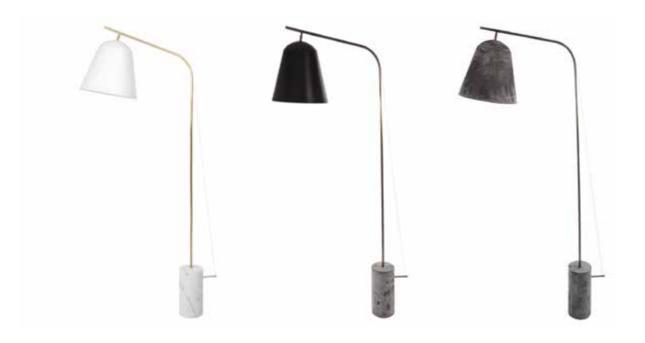

#### **Line Two Lamp**

VARIATIONS:

White marble w/ polished brass rod and white painted lampshade Untreated marble w/ oxidized brass rod and black painted lampshade Untreated marble w/ oxidized brass rod and oxidized lampshade

DIMENSIONS: W: 95 / D: 37,5 / H: 186 cm Socket: E27 Illuminant: 60 Watt Cable Length: 180 cm

## Line Two Lamp