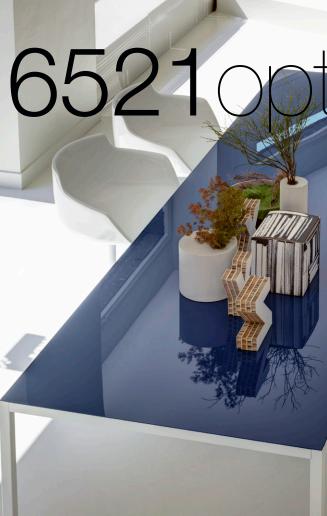

# 6521 OPTIONS

Flow Slim Armchair, a new seat for the Flow collection, a family of great image and comfort.

made from polycarbonate as the Flow Chair, is