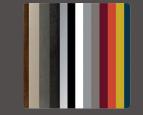

Lacquered tempered glass in white, black, dark red, avio blue, orange and yellow.

Frame in natural anodized or matt lacquered in white and graphite grey.