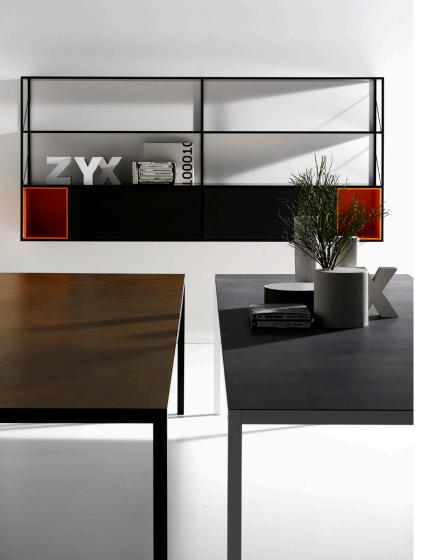

ed frame Anodized aluminium frame.



# 21 dims

In 21 size options, they equipped version with one undertop cable trays.



### 23 colours

Fenix an innovative highavailable in the matt variant:

Ceramic in the bright or satincoated variant in the following colour options: white, black, medium grey and anthracite

Wood a MD-wood fiberboard, veneered in natural, grey and black natural wood.

Lacquered tempered glass in white, black, dark red, avio blue, orange and yellow.

Frame in natural anodized or matt lacquered in white and graphite grey.



# 35 MILLIMETERS

section 35x35 mm, with a standard central steel Perimeter frame in extruded

top flush with the new and (today used in architecture a multi-purpose and chameleon collection which enhances all its features.



# 6521 OPTIONS









Flow Slim Armchair, a new seat for the Flow collection, a family of great image and comfort.

made from polycarbonate as the Flow Chair, is