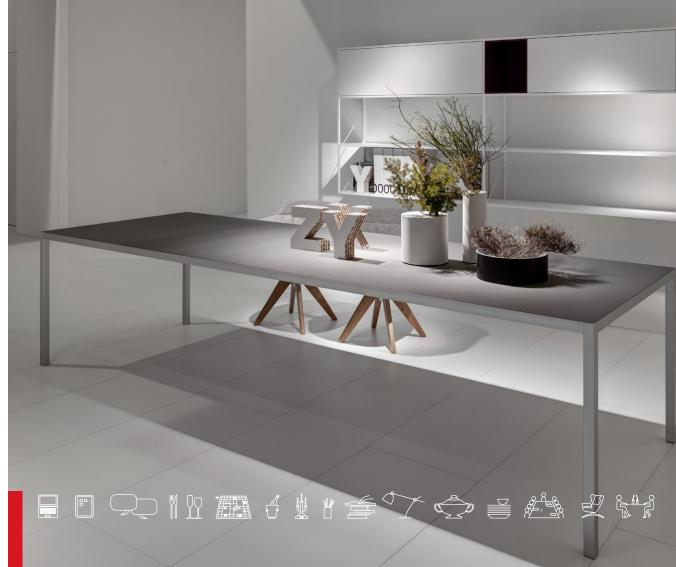

72 and 75 cm. A coffee table version in height 30 cm.

## 6 FINISHES

different materials to offer

Fenix top Ceramic top Wood top Lacquered glass top

Matt lacquered frame Anodized aluminium frame.

# 21 dims

In 21 size options, they equipped version with one undertop cable trays.

### 23 colours

Fenix an innovative highavailable in the matt variant:

Ceramic in the bright or satincoated variant in the following colour options: white, black, medium grey and anthracite

Wood a MD-wood fiberboard, veneered in natural, grey and black natural wood.

Lacquered tempered glass in white, black, dark red, avio blue, orange and yellow.

Frame in natural anodized or matt lacquered in white and graphite grey.

# 35 MILLIMETERS

section 35x35 mm, with a standard central steel Perimeter frame in extruded

top flush with the new and (today used in architecture a multi-purpose and chameleon collection which enhances all its features.