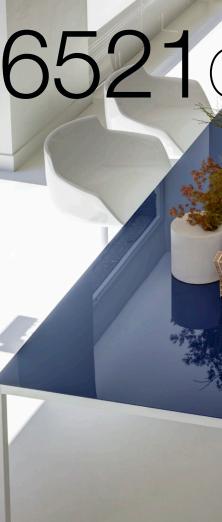

Lacquered tempered glass in white, black, dark red, avio blue, orange and yellow.

Frame in natural anodized or matt lacquered in white and graphite grey.