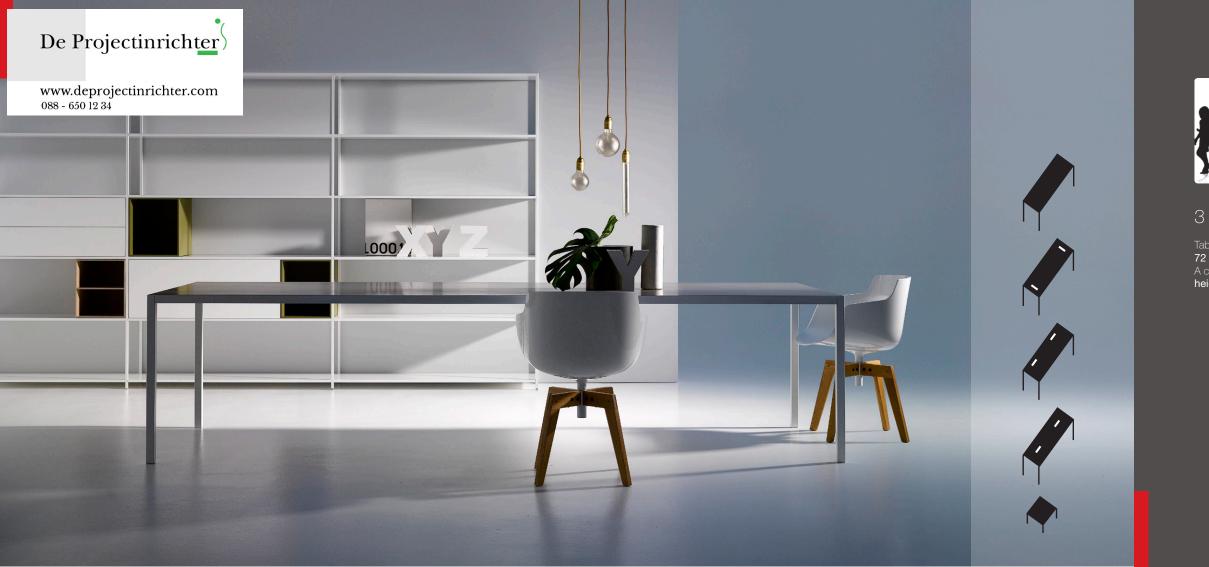

72 and 75 cm. A coffee table version in height 30 cm.

# 21 dims

In 21 size options, they equipped version with one undertop cable trays.

# 35 MILLIMETERS

section 35x35 mm, with a standard central steel Perimeter frame in extruded

top flush with the new and (today used in architecture a multi-purpose and chameleon collection which enhances all its features.