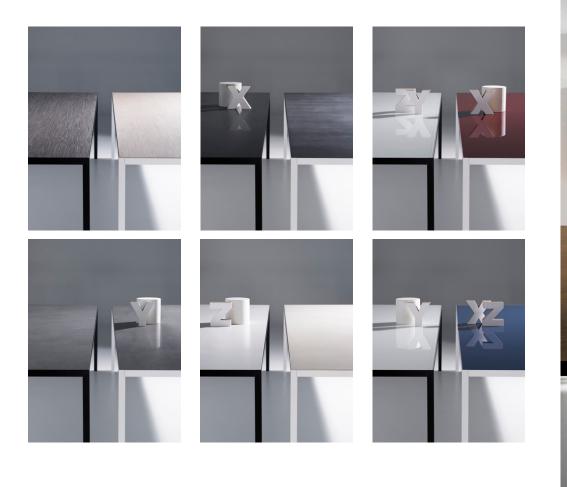

## 6 FINISHES

different materials to offer

Fenix top Ceramic top Wood top Lacquered glass top

Matt lacquered frame Anodized aluminium frame.

### 23 colours

Fenix an innovative highavailable in the matt variant:

Ceramic in the bright or satincoated variant in the following colour options: white, black, medium grey and anthracite

Wood a MD-wood fiberboard, veneered in natural, grey and black natural wood.

Lacquered tempered glass in white, black, dark red, avio blue, orange and yellow.

Frame in natural anodized or matt lacquered in white and graphite grey.