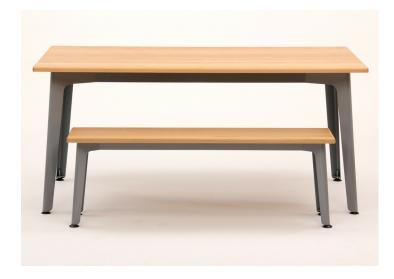

## general manufacture description

The Fold table and bench is available in a range of sizes and finishes, for the purpose of this document we have a specific example from the range:

Frog table with solid oak top. FOLD-TAB-1500 (oak)

Please use the material index and the breakdown of component mass below to establish the environmental qualities of other finish options in this range.

The Fold table frame is made from laser cut, folded mild steel. The individual laser cut components are folded and have minimal additional welding. The frame is supplied an-assembled for bolt together construction. The frame components are finished with a zinc primed polyester powder coat.

The top and frame are assembled together by hand using minimal fixings and can be easily disassembled if necessary.

The solid oak top is pieced together with individual planks, before being sanded smooth and CNC cut to the required size. It is then finished with a hard wearing spray matt lacquer.