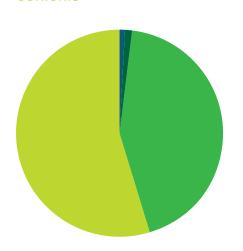

### facts

- 100% FSC certified timber
- naughtone is FISP and ISO14001 certified
- 45.8kg Total weight
- 44.7% Recyclable (frame, fixings & feet)
- 55.3% Compostable (top)
- 27.5% Recycled content (frame & fixings)
- 55.3% Reusable content
- 72.2% Recycled & Recyclable content