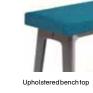

table / bench

# design

Strong and elegant, fold tables and benches provide a simple surface with maximum clearance for legs, chairs and fresh air to fit underneath! The folded steel frame is proportioned carefully and finished beautifully making a low statement product to be used with any chair or as a bench and table set in any environment. Fold is available in a wide range of table top finishes and frame colours as a table and bench set, making fold a truly chameleon like addition to an interior. Practically, fold has adjustable height tilt and glide feet to further compliment it's 'use anywhere' character.

## top options

De Projectinrichter

FOLDBEN-1250 Foldbench 1250

FOLDBAR-2200

Fold bar height table 2200 metric (mm) W2200 D900 H1000

(in) W87 D35.5 H39