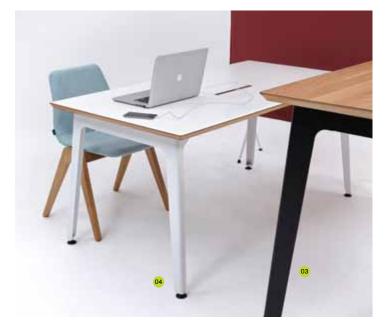

# design

Strong and elegant, fold tables and benches provide a simple surface with maximum clearance for legs, chairs and fresh air to fit underneath! The folded steel frame is proportioned carefully and finished beautifully making a low statement product to be used with any chair or as a bench and table set in any environment. Fold is available in a wide range of table top finishes and frame colours as a table and bench set, making fold a truly chameleon like addition to an interior. Practically, fold has adjustable height tilt and glide feet to further compliment it's 'use anywhere' character.

## technical

Fold is handmade from mild steel. The finished single piece frame has a surface finish of hard wearing polyester powder coat. while the various table top options have their own unique characteristics and can be fully tailored for a client's needs. \*All dimensions quoted are rounded to the nearest 5mm or nearest 1/2 inch.