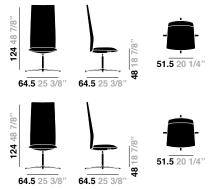

### **Dimensions**

Art. 4839: 4 ways fully upholstered with return mechanism

and armrests

Executive chair with polished or lacquered aluminum 4 way pedestal base on feet glides, available in the swivel version (Item 4838) or with return mechanism (Item 4839). Shell with high backrest. Seat with built-in self-tensioning weight response mechanism, backrest with 3- position recline, adjustable lumbar support breathing up to 2 3/8". Shell entirely upholstered in leather, customer's leather, faux leather, fabric or customer's fabric. Fixed armrests made in nylon fiber, in the same color as the underseat cover (black or white), are available upon request and with a surcharge.