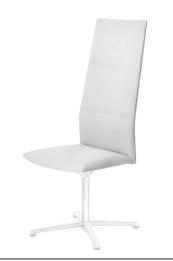

# Kinesit / 4 Ways h 140 Design by Lievore Altherr Molina, 2014

Art. 4838: 4 ways fully upholstered

Art. 4838: 4 ways fully upholstered and armrests

Art. 4839: 4 ways fully upholstered with return mechanism

Art. 4839: 4 ways fully upholstered with return mechanism

and armrests

Executive chair with polished or lacquered aluminum 4 way pedestal base on feet glides, available in the swivel version (Item 4838) or with return mechanism (Item 4839). Shell with high backrest. Seat with built-in self-tensioning weight response mechanism, backrest with 3- position recline, adjustable lumbar support breathing up to 2 3/8". Shell entirely upholstered in leather, customer's leather, faux leather, fabric or customer's fabric. Fixed armrests made in nylon fiber, in the same color as the underseat cover (black or white), are available upon request and with a surcharge.