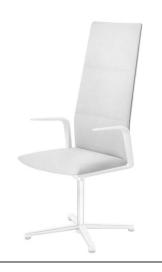

# Kinesit / 4 Ways h 140 Design by Lievore Altherr Molina, 2014

Art. 4838: 4 ways fully upholstered

Art. 4838: 4 ways fully upholstered and armrests

Art. 4839: 4 ways fully upholstered with return mechanism

Art. 4839: 4 ways fully upholstered with return mechanism

and armrests

Executive chair with polished or lacquered aluminum 4 way pedestal base on feet glides, available in the swivel version (Item 4838) or with return mechanism (Item 4839). Shell with high backrest. Seat with built-in self-tensioning weight response mechanism, backrest with 3- position recline, adjustable lumbar support breathing up to 2 3/8". Shell entirely upholstered in leather, customer's leather, faux leather, fabric or customer's fabric. Fixed armrests made in nylon fiber, in the same color as the underseat cover (black or white), are available upon request and with a surcharge.