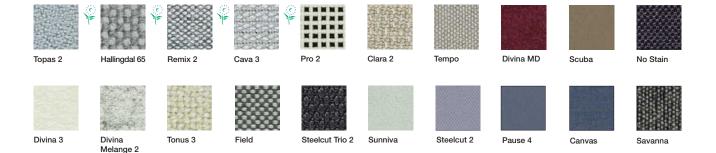

to 2 3/8". Shell entirely upholstered in leather, customer's leather, faux leather, fabric or customer's fabric. Fixed armrests made in nylon fiber, in the same color as the underseat cover (black or white), are available upon request and with a surcharge.

### **Dimensions**



#### Shipment details

| Art. 4838     | kg | $m^3$ | lb    | ft <sup>3</sup> |
|---------------|----|-------|-------|-----------------|
| 1 PCS = 1 box | 24 | 0.549 | 52,80 | 19,380          |
| Art. 4839     |    |       |       |                 |
| 1 PCS = 1 box | 24 | 0.549 | 52,80 | 19,380          |





#### **Base finishes**



Polished Aluminum



lacquered



V39 lacquered

#### **Back shell**





polypropylene



PA00002 polypropylene

#### **Materials**

#### Carded In fabrics by kvadrat e No Stain



## Kinesit / 4 Ways h 140 Design by Lievore Altherr Molina, 2014

Carded In Faux leather by | 💆 |, Soft leather and Chrome Free leather by elmoo.



Faux leather





### **Graded In fabrics by**

kvadrat www.kvadrat.dk



www.camirafabrics.com



www.fidivi.com



www.gabriel.dk





www.spradling.eu













www.maharam.com