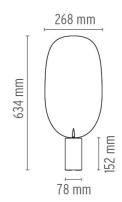

iption

**Environment** Indoor

**Finish** Aluminum, Copper, Black

**Technical description** 

Adjustable table lamp providing indirect and reflected light. Extruded aluminium heatsink, photoengraved black PC cut-off, photoengraved optical PMMA diffuser. Reflector in sheared and folded pre-anodized aluminium. Power cord length 200 cm, with dimmer switch that provides ON-OFF functions and 10-100% light adjustment. Plug-in power supply with

interchangeable plugs

### **ELECTRICAL**

Without **Emergency** 

#### **PHYSICAL**

Power cord Supply

**Construction material** Aluminum, Polycarbonate

1,25 Weight (kg)





#### Serena

designed by Patricia Urquiola

Adjustable table lamp providing indirect and reflected light.

F6582015 Copper F6582054 Aluminum F6582030 Black

### **DIMENSIONS**



## **CERTIFICATIONS**













## Serena . Lamps

I LED 2700K I I 00lm CRI90 I 3W

Lamp wattage:

13 W

Lamp category:

LED

Socket:

Special base

Color temperature (K):

2700 °K

Lamp type:

LED



### Serena

designed by Patricia Urquiola

Adjustable table lamp providing indirect and reflected light.

F6582015 Copper
F6582054 Aluminum
F6582030 Black

# **DIMENSIONS**



## **CERTIFICATIONS**









IP 20