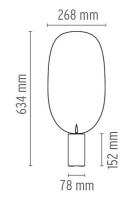

nctions and 10-100% light adjustment. Plug-in power supply with

interchangeable plugs

### **ELECTRICAL**

Without **Emergency** 

#### **PHYSICAL**

Power cord Supply

**Construction material** Aluminum, Polycarbonate

1,25 Weight (kg)





#### Serena

designed by Patricia Urquiola

Adjustable table lamp providing indirect and reflected light.

F6582015 Copper F6582054 Aluminum F6582030 Black

### **DIMENSIONS**



## **CERTIFICATIONS**













## Serena . Lamps

I LED 2700K I I 00lm CRI90 I 3W

Lamp wattage:

13 W

Lamp category:

LED

Socket:

Special base

Color temperature (K):

2700 °K

Lamp type:

LED



### Serena

designed by Patricia Urquiola

Adjustable table lamp providing indirect and reflected light.

F6582015 Copper
F6582054 Aluminum
F6582030 Black

# **DIMENSIONS**



## **CERTIFICATIONS**









IP 20