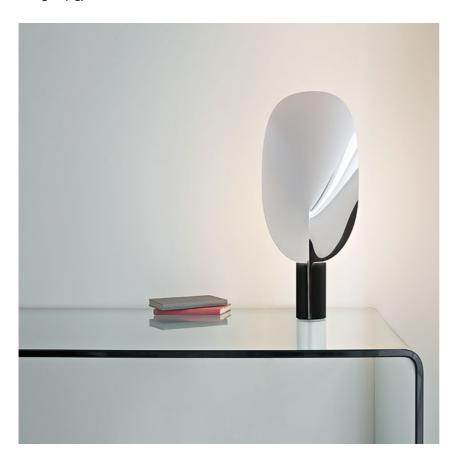

#### Serena

designed by Patricia Urquiola

Adjustable table lamp providing indirect and reflected light.

F6582015 Copper F6582054 Aluminum F6582030 Black

### Serena

designed by Patricia Urquiola

Adjustable table lamp providing indirect and reflected light.

F6582015 Copper
F6582054 Aluminum
F6582030 Black