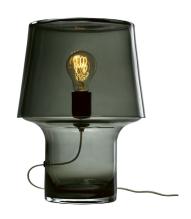

## **COSY IN GREY LAMP**

**PROCESS** Cosy in Grey is hand made, mouth blown in

colored soda lime glass, cut grinded and polished by

**DESIGNED BY / YEAR OF DESIGN** Harri Koskinen / 2006

**TYPE** Table / Floor lamp

**DESCRIPTION** Cosy is a lamp series with personality and

ambience. Place them anywhere to create an atmosphere. The lamp's dim function makes it possible to the

light and mood in a room.

Indoor **ENVIRONMENT** 

Soda lime glass, transparent PVC cord with a dimmer, **MATERIAL** 

plastic socket and an internal clear plastic construction

to secure cord and socket.

COLOR Smoked grey glass

**CORD LENGTH** 2600 mm / 102.25"

220-230V, 50 HZ, E 27, Max 60 Watt, PL Max 8W E27, **VOLTAGE (V)** 