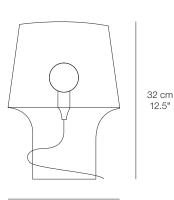

sible to the

light and mood in a room.

Indoor **ENVIRONMENT** 

Soda lime glass, transparent PVC cord with a dimmer, **MATERIAL** 

plastic socket and an internal clear plastic construction

to secure cord and socket.

COLOR Smoked grey glass

**CORD LENGTH** 2600 mm / 102.25"

220-230V, 50 HZ, E 27, Max 60 Watt, PL Max 8W E27, **VOLTAGE (V)** 

Class II, IP20.

Yes **DIMMABLE FUNCTION** 

**BULB INCLUDED** No. Bulb can be purchased separately.

Only use dimmable bulb.

Clean with soft dry cloth only. Always switch off the **CLEANING INSTRUCTIONS** 

electricity supply before cleaning.

**ABOUT THE DESIGNER** Harri Koskinen is a leading designer from Finland and

> has been named designer of the year in Finland. He has also received several best product awards from around

the world.





12.5"

24 cm