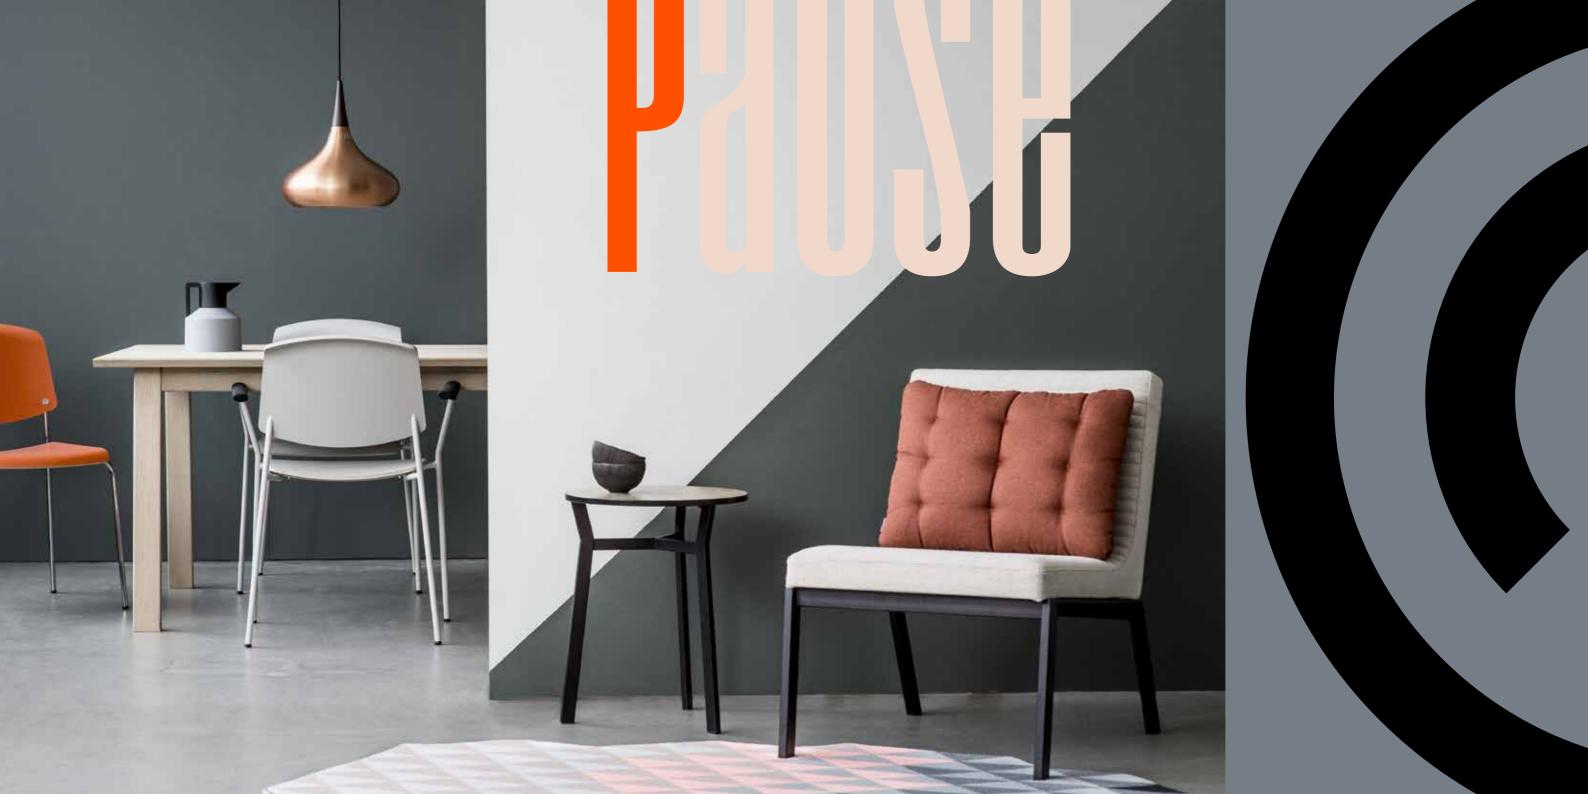

## Accessories

Tables with compact laminate with black core, or plywood with laminate - table top thickness 12mm.
The tables are delivered with adjustable feet.
Suspension bracket, trolley and linking device for chairs.