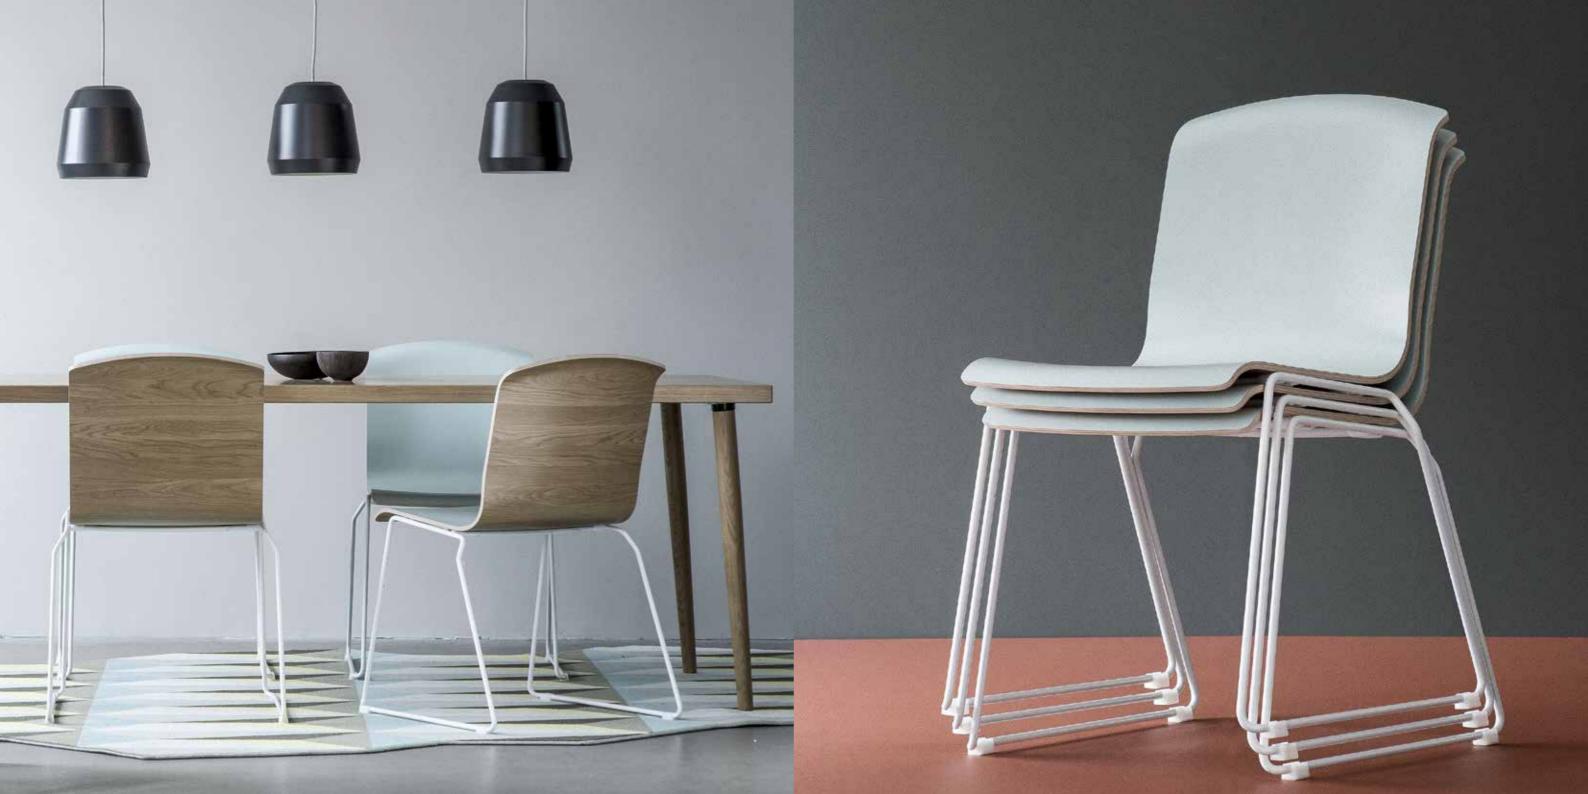

### Frame

Tubular steel – bright chrome or powder coated.

## Seat and back

Moulded veneer with laminate, linoleum or upholstery.
A company or institute logo can be placed on both seat and back.

## Accessories

Tables with compact laminate with black core, or plywood with laminate - table top thickness 12mm.
The tables are delivered with adjustable feet.
Suspension bracket, trolley and linking device for chairs.