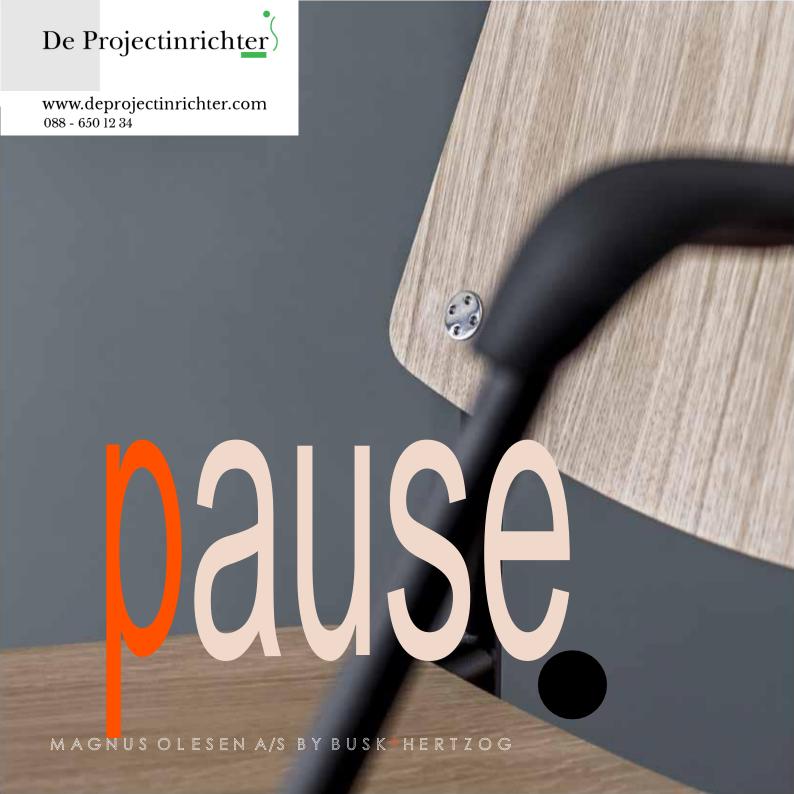

### Frame

Tubular steel – bright chrome or powder coated.

#### Arms

Black PUR rubber.

De Projectinrichter

www.deprojectinrichter.com 088 - 650 12 34