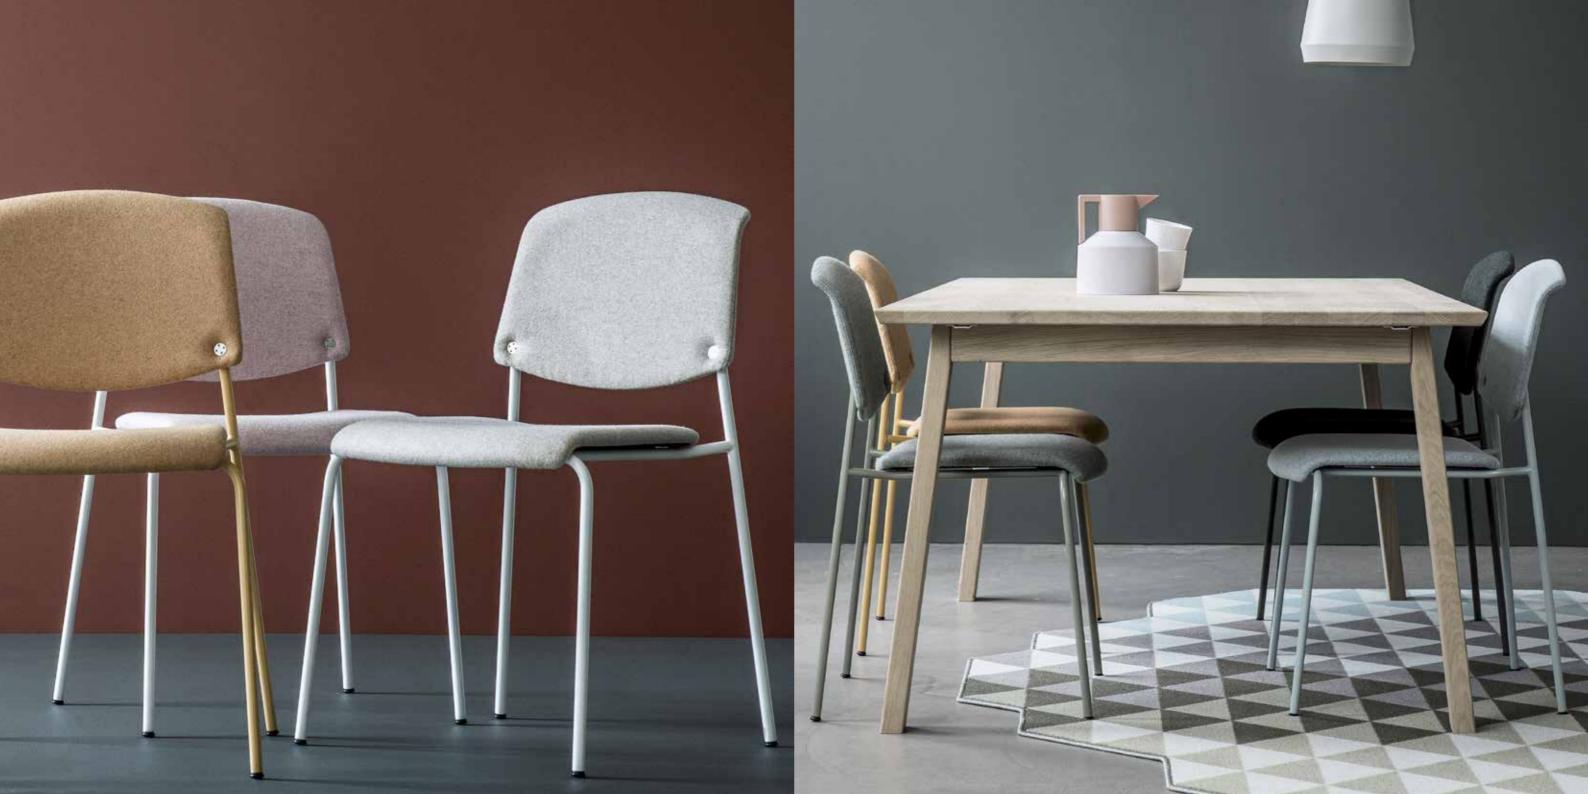

## Seat and back

Moulded veneer with laminate, linoleum or upholstery.
A company or institute logo can be placed on both seat and back.

# Upholstery

Back and seat surface upholstered or fully upholstered with fabric or leather on fire-retardant CMHR polyurethane foam. The leather version is also available with stitchings in contrast colours.