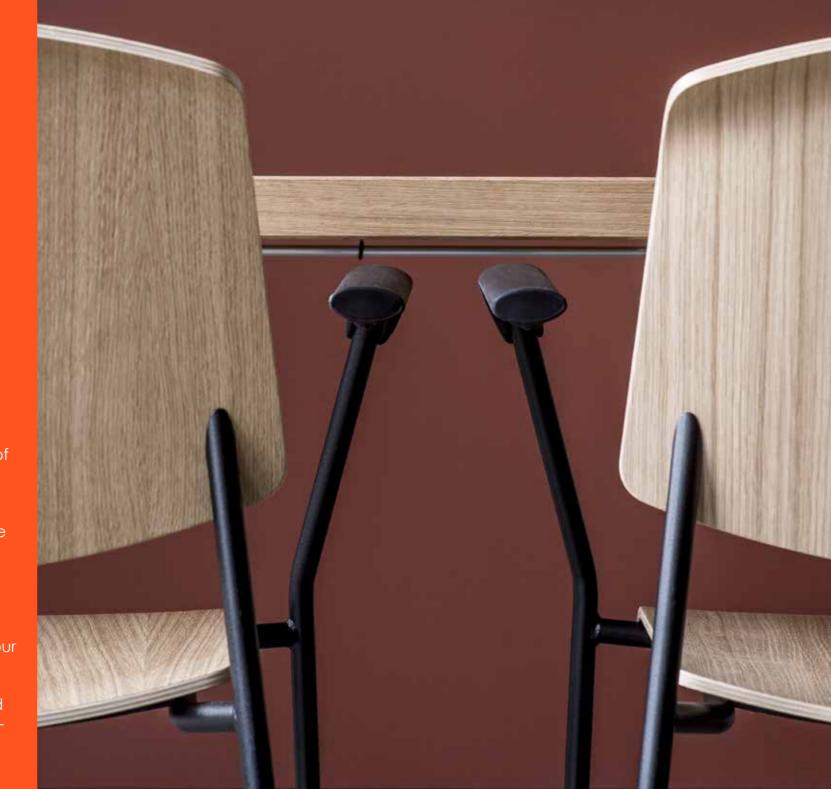

### Frame

Tubular steel – bright chrome or powder coated.

## Seat and back

Moulded veneer with laminate, linoleum or upholstery.
A company or institute logo can be placed on both seat and back.

#### Arms

Black PUR rubber.