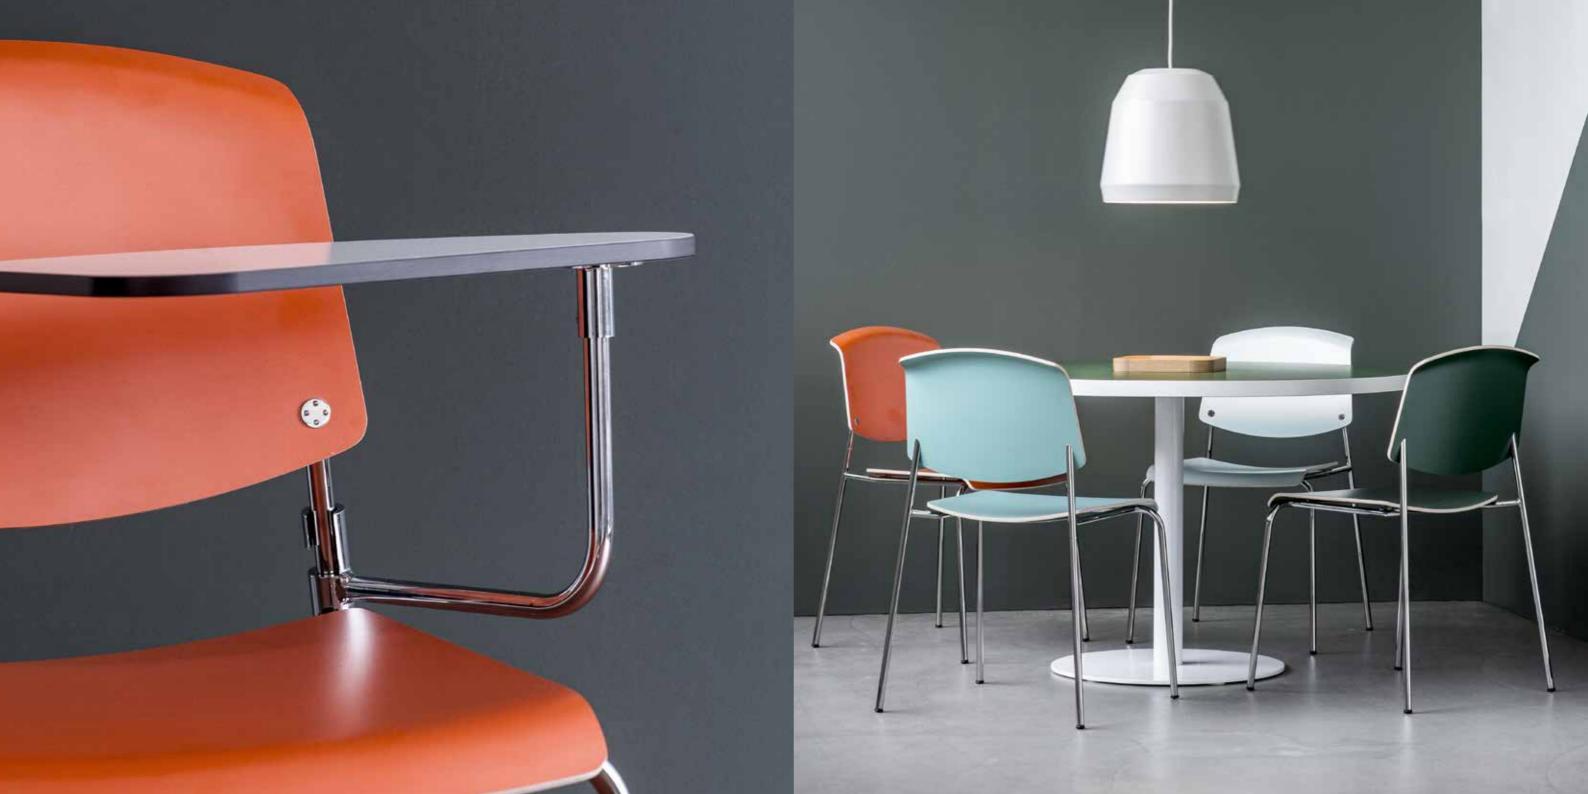

## Seat and back

Moulded veneer with laminate, linoleum or upholstery.
A company or institute logo can be placed on both seat and back.

## Accessories

Tables with compact laminate with black core, or plywood with laminate - table top thickness 12mm.
The tables are delivered with adjustable feet.
Suspension bracket, trolley and linking device for chairs.