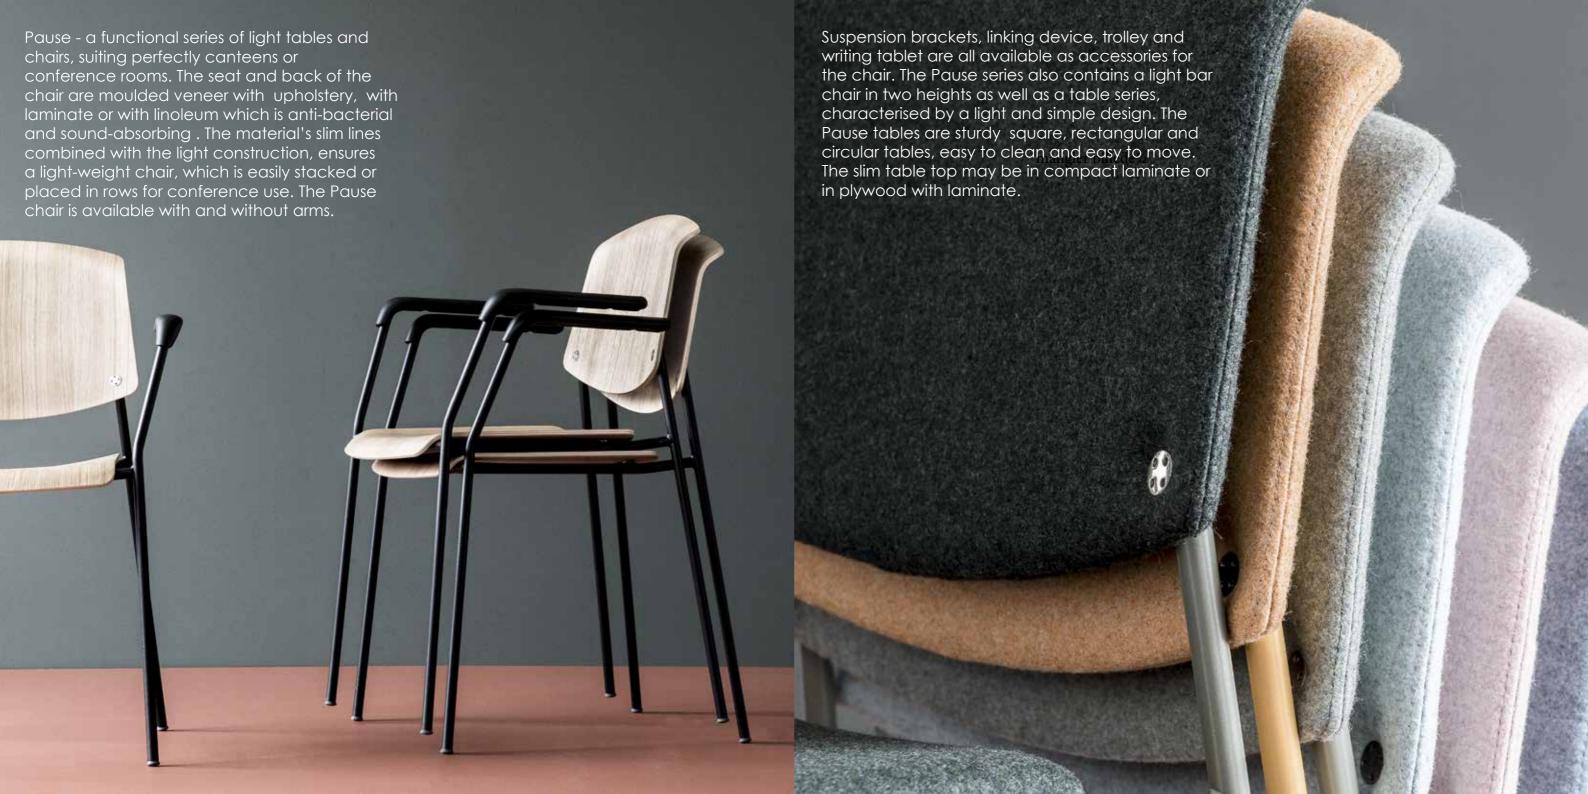

## Seat and back

Moulded veneer with laminate, linoleum or upholstery.
A company or institute logo can be placed on both seat and back.

#### Arms

Black PUR rubber.

## Accessories

Tables with compact laminate with black core, or plywood with laminate - table top thickness 12mm.
The tables are delivered with adjustable feet.
Suspension bracket, trolley and linking device for chairs.