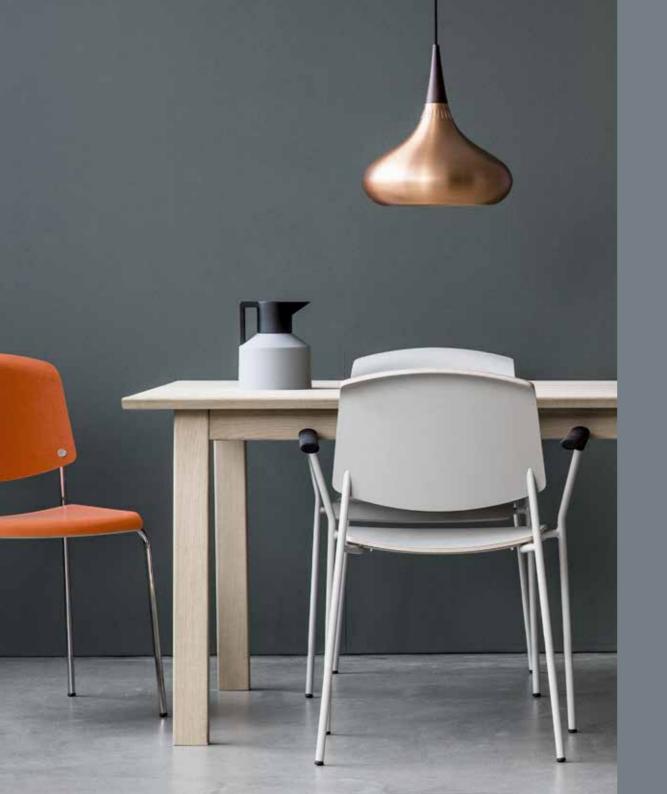

## Accessories

Tables with compact laminate with black core, or plywood with laminate - table top thickness 12mm.
The tables are delivered with adjustable feet.
Suspension bracket, trolley and linking device for chairs.