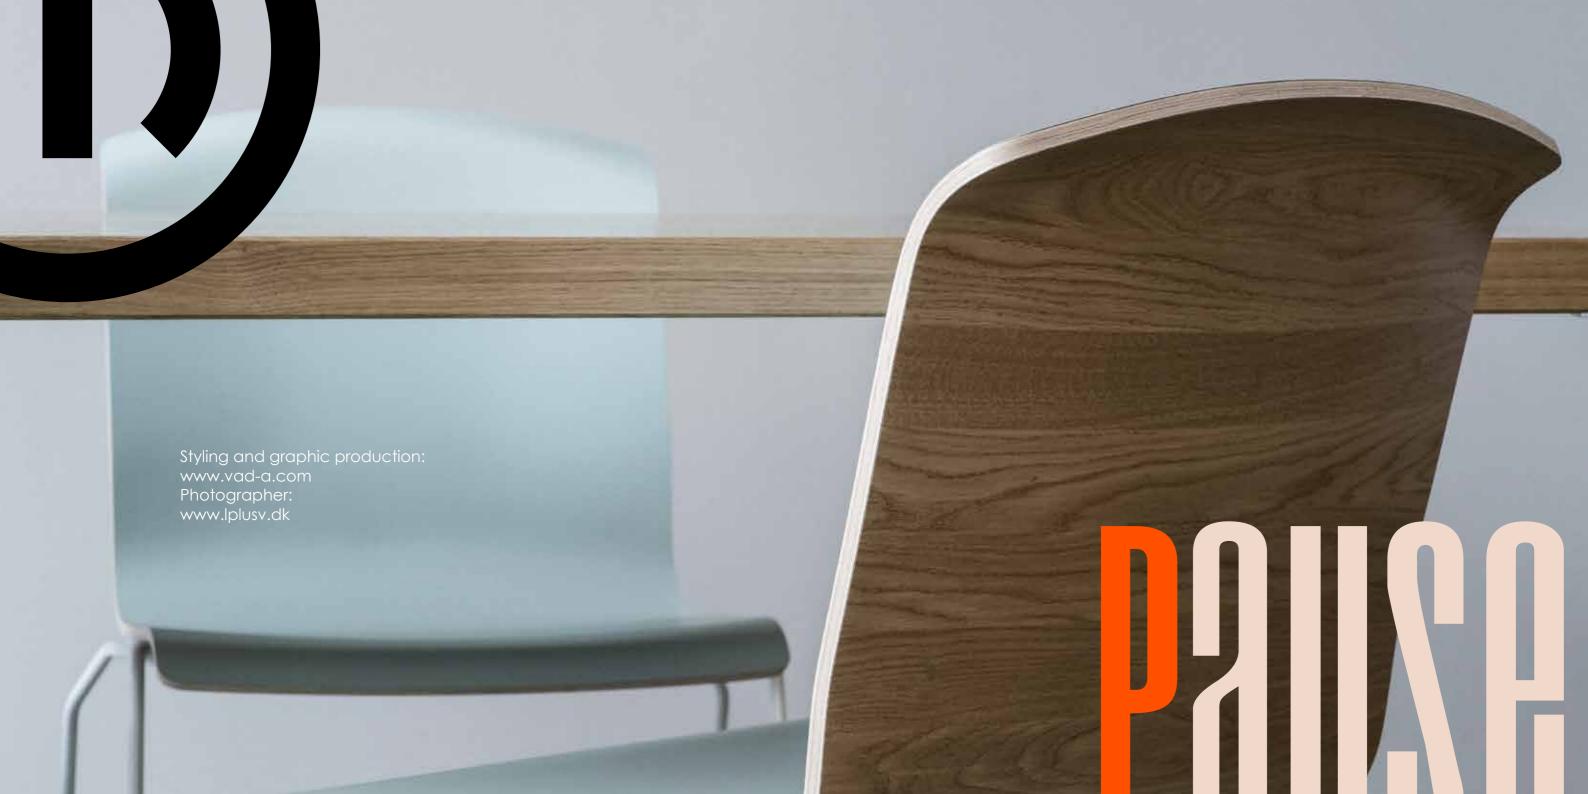

### Frame

Tubular steel – bright chrome or powder coated.

## Seat and back

Moulded veneer with laminate, linoleum or upholstery.
A company or institute logo can be placed on both seat and back.

#### Arms

Black PUR rubber.