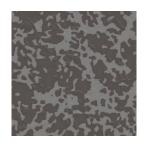

## The palette

Utilizing a newly developed technology that allows for an extensive range of unique designs, noraplan® lona harnesses the essence of creativity. The splashes and droplets come together to form patterns that capture the momentum of artistic expression. The silk-matte, lightly structured surface adds visual depth to the filigree arrangement of contrasting colors and accents.

6903

6907

6911

6915

6919

6923

6918

6922

6917

6921

6916

noraplan<sup>®</sup> lona

♀ ~1.22 m x 15.0 m

🗌 ~610 mm x 610 mm

Art. 166B

Art. 266B