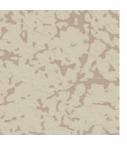

## The palette

Utilizing a newly developed technology that allows for an extensive range of unique designs, noraplan® lona harnesses the essence of creativity. The splashes and droplets come together to form patterns that capture the momentum of artistic expression. The silk-matte, lightly structured surface adds visual depth to the filigree arrangement of contrasting colors and accents.

6903

6907

6911

6915

6919

6923

6918

6922

6917

6921

6916

noraplan<sup>®</sup> lona

♀ ~1.22 m x 15.0 m

🗌 ~610 mm x 610 mm

Art. 166B

Art. 266B