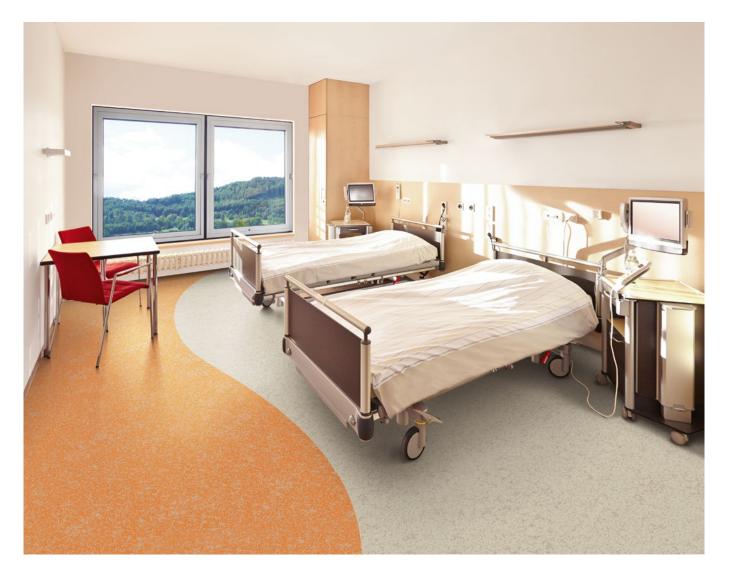

# Inspiring healing spaces

Hospitals and other medical facilities shouldn't have to sacrifice aesthetic form for clinical function. It's time for a new product that meets the highly specialized needs of healthcare spaces with engaging designs.

noraplan<sup>®</sup> lona combines all the material advantages of resilient rubber flooring (stain/slip resistance, underfoot comfort, ease of maintenance, sound absorption, etc.) with an actively patterned range of rich and vibrant tones.

The result is a floor that connects patients, doctors and nurses to the inspired possibilities of every healing environment, encouraging recovery, and a higher level of personal care.