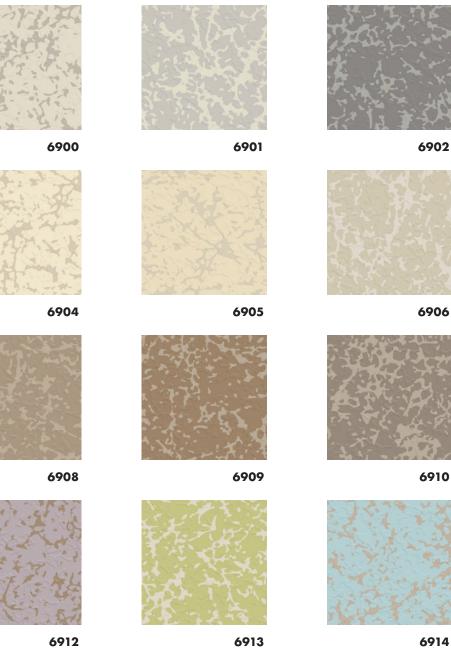

## The palette

Utilizing a newly developed technology that allows for an extensive range of unique designs, noraplan® lona harnesses the essence of creativity. The splashes and droplets come together to form patterns that capture the momentum of artistic expression. The silk-matte, lightly structured surface adds visual depth to the filigree arrangement of contrasting colors and accents.

6903

6907

6911

6915

6919

6923

6918

6922

6917

6921

6916

noraplan<sup>®</sup> lona

♀ ~1.22 m x 15.0 m

🗌 ~610 mm x 610 mm

Art. 166B

Art. 266B