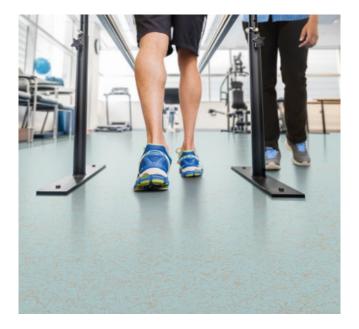

# Inspiring healing spaces

Hospitals and other medical facilities shouldn't have to sacrifice aesthetic form for clinical function. It's time for a new product that meets the highly specialized needs of healthcare spaces with engaging designs.

noraplan<sup>®</sup> lona combines all the material advantages of resilient rubber flooring (stain/slip resistance, underfoot comfort, ease of maintenance, sound absorption, etc.) with an actively patterned range of rich and vibrant tones.

The result is a floor that connects patients, doctors and nurses to the inspired possibilities of every healing environment, encouraging recovery, and a higher level of personal care.