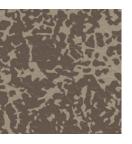

## The palette

Utilizing a newly developed technology that allows for an extensive range of unique designs, noraplan® lona harnesses the essence of creativity. The splashes and droplets come together to form patterns that capture the momentum of artistic expression. The silk-matte, lightly structured surface adds visual depth to the filigree arrangement of contrasting colors and accents.

6903

6907

6911

6915

6919

6923

6918

6922

6917

6921

6916

noraplan<sup>®</sup> lona

♀ ~1.22 m x 15.0 m

🗌 ~610 mm x 610 mm

Art. 166B

Art. 266B