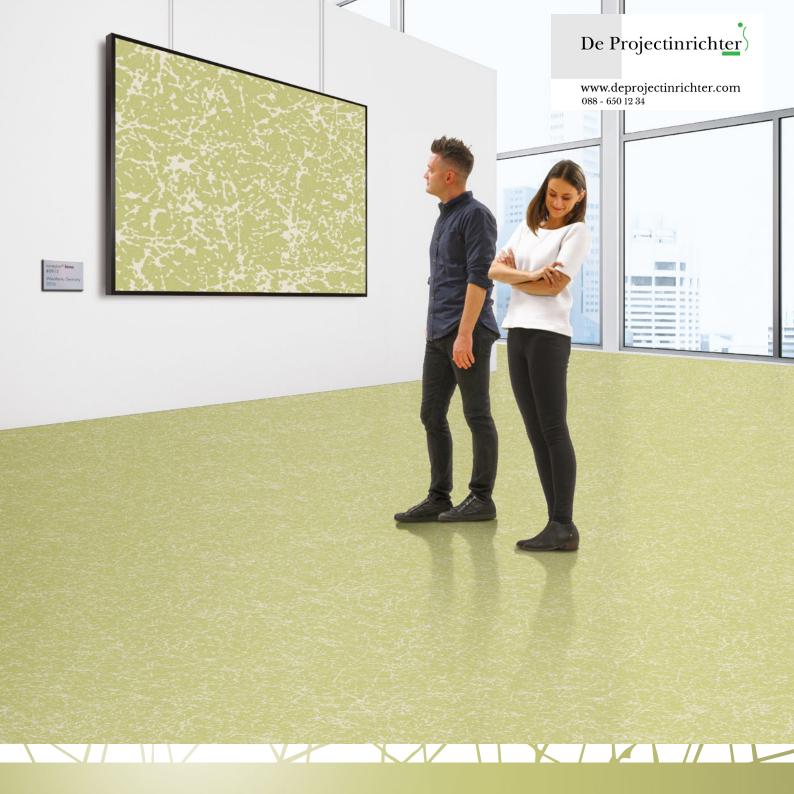

#### Discover noraplan® lona

When it comes to finding inspiration, look no further than where you stand. Every floor is a canvas waiting to be brought to life. noraplan<sup>®</sup> lona brings the energy of an artist's studio to every room, creating a space that invites innovation and visionary thinking. Let this new design set the mood for a truly creative indoor environment that excites and engages the senses.

## The palette

Utilizing a newly developed technology that allows for an extensive range of unique designs, noraplan® lona harnesses the essence of creativity. The splashes and droplets come together to form patterns that capture the momentum of artistic expression. The silk-matte, lightly structured surface adds visual depth to the filigree arrangement of contrasting colors and accents.