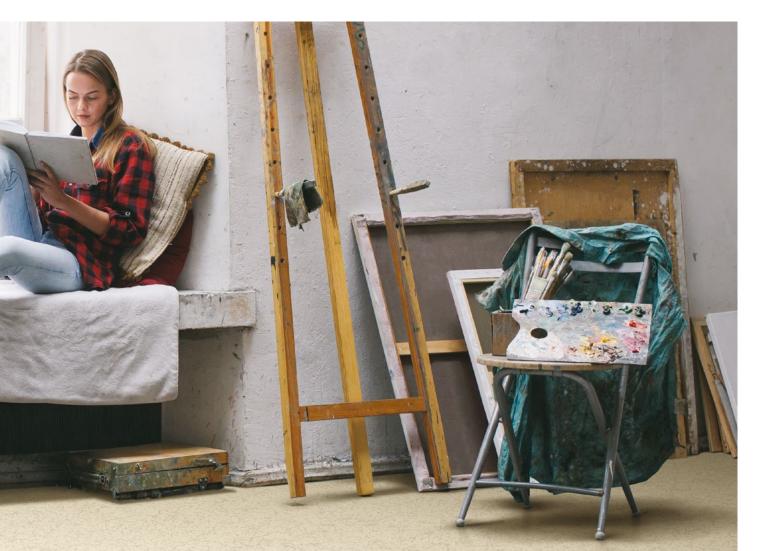

## The palette

Utilizing a newly developed technology that allows for an extensive range of unique designs, noraplan® lona harnesses the essence of creativity. The splashes and droplets come together to form patterns that capture the momentum of artistic expression. The silk-matte, lightly structured surface adds visual depth to the filigree arrangement of contrasting colors and accents.