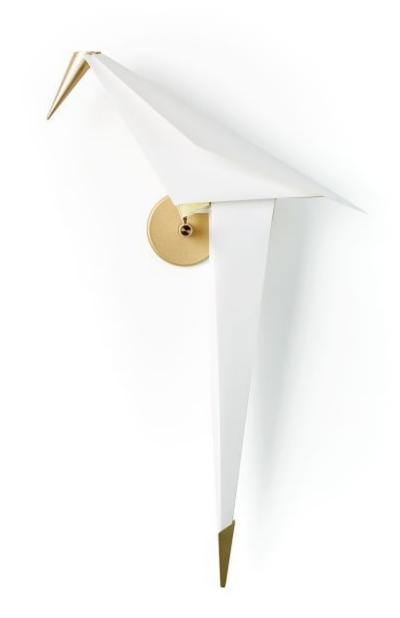

www.deprojectinrichter.com 088 - 650 12 34

If you like the idea of a poetic, nature-inspired lamp as free as a bird, the Perch Light Wall Lamp also comes in a "recessed" version, in which the wiring and cable are completely hidden inside the wall.