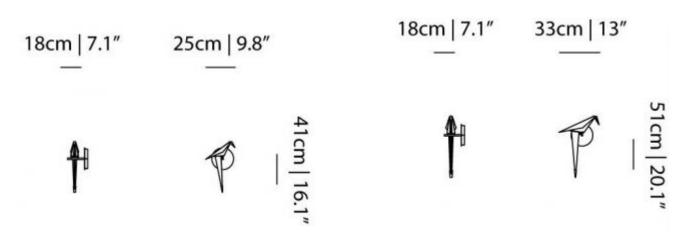

t Yamac 2016 Steel, Aluminium, PP Solid State LED

### Technical

CE

**Input Voltage:** 100-240V ~ 50/60Hz

**Power Consumption:** Max 5W

**Colour Temperature:** 3000K

Lightsource: Solid State LED

**CRI:** 80

Lumen: Small bird approx 90lm; large bird approx 150lm

**Dimmable:** Not dimmable

Cable Colour: Black

#### Colour



Brass



White

## Packaging

| Wall:           |                 |
|-----------------|-----------------|
| H 2I cm   8,4"  | Wall Recessed:  |
| W 34 cm   13,6" | H 15 cm   6"    |
| D 83 cm   33,2" | W 40 cm   16"   |
|                 | D 70 cm   28"   |
| Colli 1/1       |                 |
|                 | Colli 1/1       |
| With packaging: |                 |
| 6КС   13 Ь      | With packaging: |
|                 | 6KG   13 lb     |

#### dimensions



## m o o o i



<u>i~¬</u>¢**%e**£;¢®\$pz¦¦\$k~|~--~}

p ¢z®£% ©~9 @~@f%`}9~{~;z`@`9;z\*@z@;9@z`%2%;£}9~~{¢~}9`%2%;~z`|¢B;£@;B£;£;%`}9~{~{~z@;9£~X

]~-4;"~ r~z=9©9,~-4;" fz®-¬4z¦ Z}}4©s©`z¦ n§ ®9rz§z| KIJO I®~¦B5Z¦ §££§BPii I©|≰9?®269~2^]

### m~| ¢<sup>∵</sup> **4** z¦

b"<sup>a</sup> <sup>−</sup>®bo©¦®z;~SýJQ; FKM o9, 9N HO) a´ i©±~~9A; ©'-<sup>−</sup>§<sup>a</sup>®e©'Sý z²9Np \©¦© <sup>−</sup>9m~§<sup>a</sup>~~z® <sup>−</sup>~Súllild ef;¢®P© <sup>−</sup>|~Sú©}å9®e®9e^] \kb5ú0j e<sup>−</sup>§~"Sú§z¦¦9(£-}9e<sup>aa</sup> -© 9RI¦§Tβz-1,~9(£-}9e<sup>aa</sup> -© 9|N|§ ]4S;§z{¦~SúJJloFB] F] loFB pf 9§4§§£; i¦~z-~3§z¥~9<sup>−</sup>-79@e94;¢®9 -©'£4©'-9z-~3%z}~9©~91 F] loFH F] f94§§£;G

## k~|©§§~"}~}9£§§~¬ЯFJlo9£§§z{¦~

mrz‴-©r§~~968°~\$∭û¦~|®©″≰%∋©±%>©@®;~944eoB9IF]lo9]&§

e©z}9® \*~SÚz\*z|