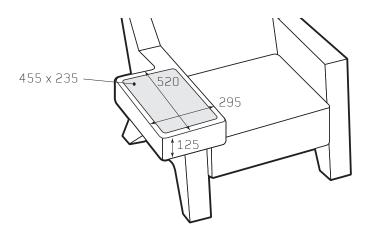

### **Dimensions**

Seat height is 430mm Weight

• Type 001.01-

Seat depth is520 mm

th is 001.10 is 85 kg

### Sizes of the tablet