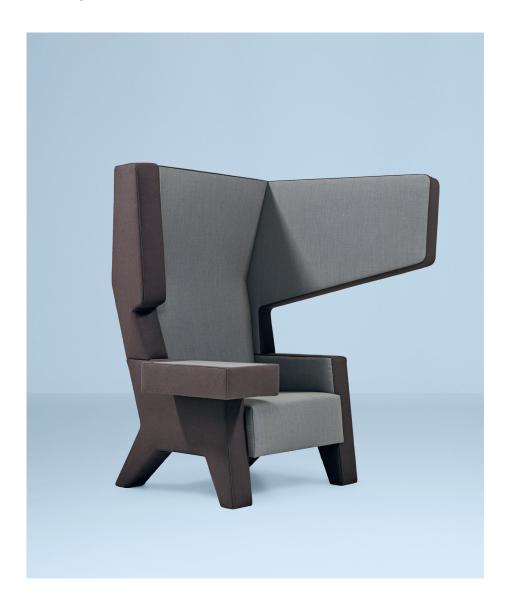

# EarChair

Design by Jurgen Bey, Studio Makkink & Bey

The EarChair by Studio Makkink & Bey is a statement piece in every office; sturdy in design and appealing in shape, this chair is sure to turn heads. In sets of two or four, the EarChair creates an intimate setting that ensures minimal distraction from the hustle and bustle of the office environment. The extended ears provide a cocoon-like insulation; the acoustics have been tested to perfection making it an ideal place for a meeting or a quick chat.

With a variety of customisation options with regards to colour, fabric and ear size, there are plenty of opportunities to make the EarChair setup a welcomed addition to any space.

**Prooff** 