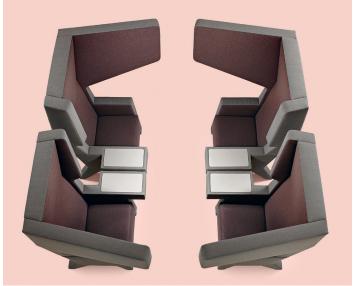

### Configurations

With the EarChair you can create a room within a room by combining multiple EarChairs into one configuration. Emphasize this concept by using different colours and/or fabric sfor the in and outside. Use a single EarChair or combine up to 8 EarChairs.

### Configuration of 3 EarChairs | 2350mm x 2550mm

### Configuration of 4 EarChairs | 2550mm x 2550mm 001.03 001.04