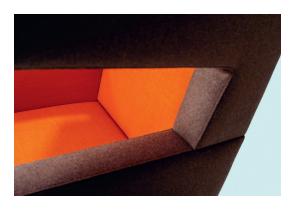

The EarChair by Studio Makkink & Bey is a statement piece in every office; sturdy in design and appealing in shape, this chair is sure to turn heads. In sets of two or four, the EarChair creates an intimate setting that ensures minimal distraction from the hustle and bustle of the office environment. The extended ears provide a cocoon-like insulation; the acoustics have been tested to perfection making it an ideal place for a meeting or a quick chat.

### **Materials**

 Wooden frame, foam and a variety of upholstery