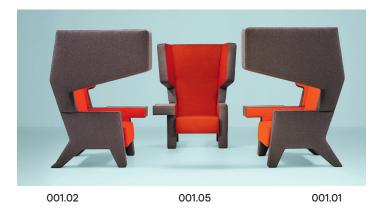

### Configurations

With the EarChair you can create a room within a room by combining multiple EarChairs into one configuration. Emphasize this concept by using different colours and/or fabric sfor the in and outside. Use a single EarChair or combine up to 8 EarChairs.

### **Types**

**Prooff**