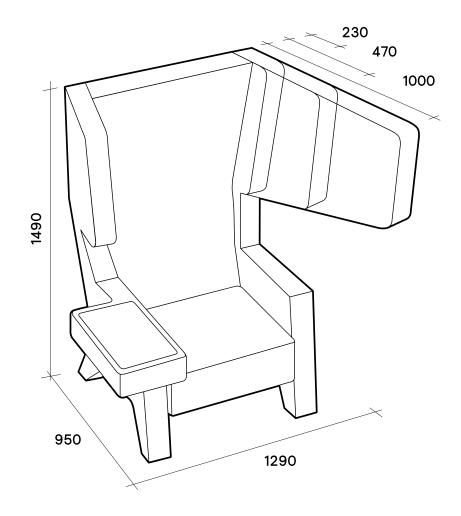

### **Dimensions**

Seat height is 430mm Weight

• Type 001.01-

Seat depth is520 mm

th is 001.10 is 85 kg